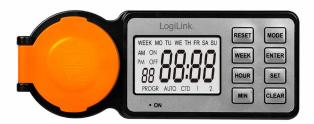

# Outdoor Digital Timer with LCD Display

Art. No.: ET0016

Preset the date and time to turn your appliances on or off at certain intervals during the day or week. It not only provides energy efficiency, but also automates your household.

# **Specification:**

| Rated Voltage             | 230 V~ 50 Hz, 16 A, 3600 W max.                              |
|---------------------------|--------------------------------------------------------------|
| Output Sockets            | 1x safety socket CEE 7/3                                     |
| Type of Plug              | Safety plug CEE 7/4                                          |
| Standby Power Consumption | 0.5 W                                                        |
| Type of Socket            | German socket CEE 7/3                                        |
| Switch Type               | Digital                                                      |
| Display Size              | 2.2" LCD                                                     |
| Adjustable Time Period    | 60 minutes / 24 hours / 7 days                               |
| Minimum Time Interval     | 1 minute                                                     |
| Timer Programs            | Automatic on/off programs, count-down timer and random timer |
| Buttons                   | Reset, Week, Hour, Min, Mode, Enter, Set, Clear              |
| LED Indicator             | Red for power on                                             |
| Protection Class          | IP44                                                         |
| Accuracy                  | ±1 min./month                                                |
| Operating Temperature     | -10–40°C                                                     |
| Operating Humidity        | 20-80% RH (non-condensing)                                   |
| With Safety Shutter       | Yes                                                          |
| Battery                   | CR2032 button cell battery                                   |
| With Safety Shutter       | Yes                                                          |
| Color                     | Black/Orange                                                 |
| Housing Material          | PC                                                           |
| Dimensions                | 15 x 5.8 x 8.5 cm (include plug)                             |
| Weight                    | 178 g                                                        |
|                           |                                                              |