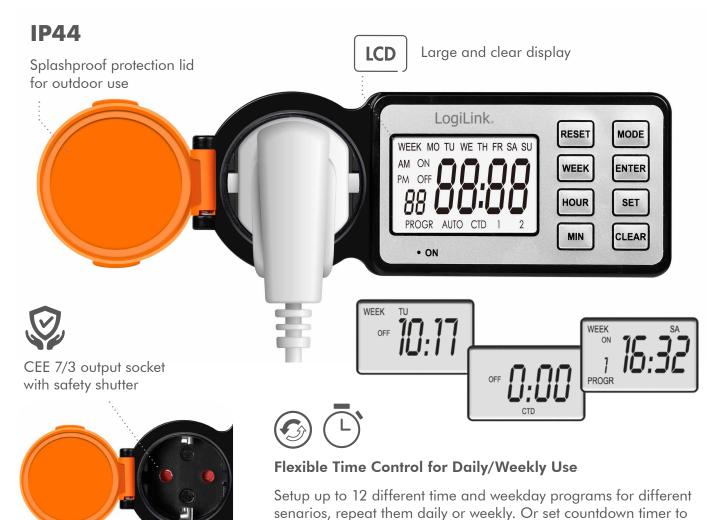

#### Safe to Use

Output socket with safety shutter and short circuit protection.

# **Specification:**

| Rated Voltage             | 230 V~ 50 Hz, 16 A, 3600 W max.                              |
|---------------------------|--------------------------------------------------------------|
| Output Sockets            | 1x safety socket CEE 7/3                                     |
| Type of Plug              | Safety plug CEE 7/4                                          |
| Standby Power Consumption | 0.5 W                                                        |
| Type of Socket            | German socket CEE 7/3                                        |
| Switch Type               | Digital                                                      |
| Display Size              | 2.2" LCD                                                     |
| Adjustable Time Period    | 60 minutes / 24 hours / 7 days                               |
| Minimum Time Interval     | 1 minute                                                     |
| Timer Programs            | Automatic on/off programs, count-down timer and random timer |
| Buttons                   | Reset, Week, Hour, Min, Mode, Enter, Set, Clear              |
| LED Indicator             | Red for power on                                             |
| Protection Class          | IP44                                                         |
| Accuracy                  | ±1 min./month                                                |
| Operating Temperature     | -10–40°C                                                     |
| Operating Humidity        | 20-80% RH (non-condensing)                                   |
| With Safety Shutter       | Yes                                                          |
| Battery                   | CR2032 button cell battery                                   |
| With Safety Shutter       | Yes                                                          |
| Color                     | Black/Orange                                                 |
| Housing Material          | PC                                                           |
| Dimensions                | 15 x 5.8 x 8.5 cm (include plug)                             |
| Weight                    | 178 g                                                        |
|                           |                                                              |