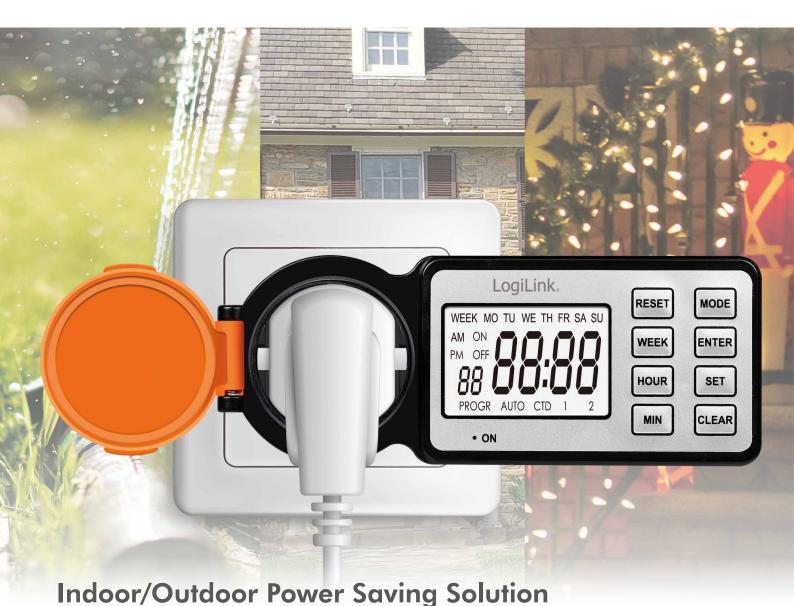

# Outdoor Digital Timer with LCD Display

Art. No.: ET0016

Preset the date and time to turn your appliances on or off at certain intervals during the day or week. It not only provides energy efficiency, but also automates your household.

#### To Save Energy & Reduce Costs

Turn off power whenever you dont need it, safe to use both indoor or outdoors. Perfect for Christmas and garden lights, holiday decorations, pool pumps, water spray system and other electrical appliances.