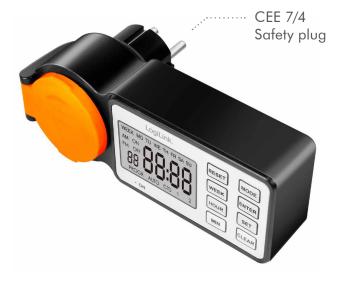

# **Specification:**

| Rated Voltage             | 230 V~ 50 Hz, 16 A, 3600 W max.                              |
|---------------------------|--------------------------------------------------------------|
| Output Sockets            | 1x safety socket CEE 7/3                                     |
| Type of Plug              | Safety plug CEE 7/4                                          |
| Standby Power Consumption | 0.5 W                                                        |
| Type of Socket            | German socket CEE 7/3                                        |
| Switch Type               | Digital                                                      |
| Display Size              | 2.2" LCD                                                     |
| Adjustable Time Period    | 60 minutes / 24 hours / 7 days                               |
| Minimum Time Interval     | 1 minute                                                     |
| Timer Programs            | Automatic on/off programs, count-down timer and random timer |
| Buttons                   | Reset, Week, Hour, Min, Mode, Enter, Set, Clear              |
| LED Indicator             | Red for power on                                             |
| Protection Class          | IP44                                                         |
| Accuracy                  | ±1 min./month                                                |
| Operating Temperature     | -10–40°C                                                     |
| Operating Humidity        | 20-80% RH (non-condensing)                                   |
| With Safety Shutter       | Yes                                                          |
| Battery                   | CR2032 button cell battery                                   |
| With Safety Shutter       | Yes                                                          |
| Color                     | Black/Orange                                                 |
| Housing Material          | PC                                                           |
| Dimensions                | 15 x 5.8 x 8.5 cm (include plug)                             |
| Weight                    | 178 g                                                        |
|                           |                                                              |