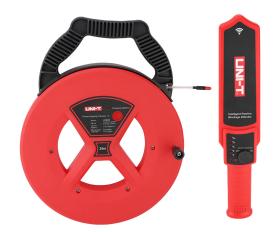

## **Features**

- UNI-T
- Pipe blockage detector
- The signal cable can be inserted in pipelines up to 35 m
- Compatible piping material: steel, iron and PVC pipes
- Allows detection of pipes at a maximum distance of 50 cm

## Specifications

| Brand                              | Uni-T                                             |
|------------------------------------|---------------------------------------------------|
| Cable length                       | 35m                                               |
| Pipe detection distance (depth)    | 50cm                                              |
| Pipe material                      | Steel, iron and PVC                               |
| Integrated buzzer                  | Yes, it is available                              |
| Sound level                        | 1cm: 93 dB<br>0.5m: 75 dB                         |
| Low battery indicator              | Yes, it is available                              |
| Degree of environmental protection | IP67                                              |
| Power                              | Built-in lithium battery (3.7 V 1800 mAh)         |
| Battery duration                   | 10 hours                                          |
| Dimensions                         | Transmitter: 38x30x42 mm<br>Receiver: 40x38x80 mm |
| Weight                             | Transmitter: 1.42 KG<br>Receiver: 0,26 KG         |