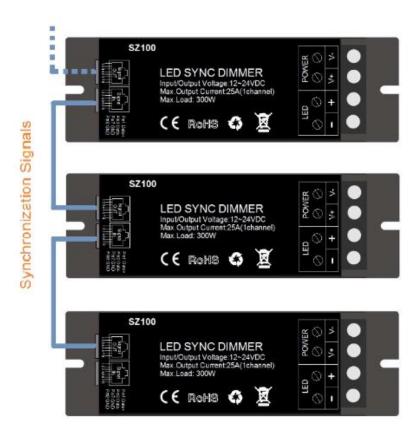

# **Typical Applications**

# Conjunction diagram:

Power and LED's connection diagram: