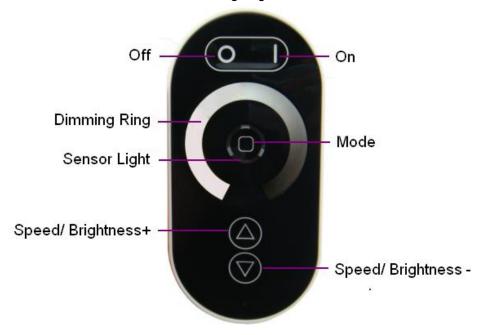

### **Direction for use**

### The function of each button as below:

| Name of key        | Name of key Instruction                                  |                              |  |
|--------------------|----------------------------------------------------------|------------------------------|--|
| ON/OFF             | ON/OFF ON or OFF in any time                             |                              |  |
| Pause or Continue  |                                                          |                              |  |
| Mode               | The mode will move to next, when touch the key each time | 3 modes in total.            |  |
| Speed/Brightness + | The Speed/Brightness will +1, when                       | Speed for dynamic modes,     |  |
| Speed/Brightness + | touch the key each time                                  | Brightness for static modes. |  |
| Speed/Brightness - | The Speed/Brightness will -1, when                       | Speed for dynamic modes,     |  |
| Speed/Brightness - | touch the key each time                                  | Brightness for static modes. |  |
| Color Ding         | Touch any color temperature which                        |                              |  |
| Color Ring         | you want                                                 |                              |  |

#### 3 modes in total as below:

| NO | Patterns          | Remarks                                         |  |
|----|-------------------|-------------------------------------------------|--|
| 1  | Static 100% light | Brightness is adjustable, speed is unadjustable |  |
| 2  | flash             | Speed is adjustable, brightness is unadjustable |  |
| 3  | fade              |                                                 |  |