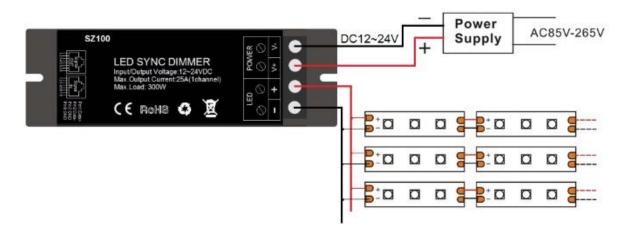

| Brightness for static modes. |  |
| Color Ding         | Touch any color temperature which                        |                              |  |
| Color Ring         | you want                                                 |                              |  |

#### 3 modes in total as below:

| NO | Patterns          | Remarks                                         |  |
|----|-------------------|-------------------------------------------------|--|
| 1  | Static 100% light | Brightness is adjustable, speed is unadjustable |  |
| 2  | flash             | Speed is adjustable, brightness is unadjustable |  |
| 3  | fade              |                                                 |  |

# **Typical Applications**

# Conjunction diagram:



Power and LED's connection diagram:



## Product information for placing order

| <u> </u> |                                      |             |  |
|----------|--------------------------------------|-------------|--|
|          | Product name                         | Item number |  |
|          | LED Dimmer with RF full touch remote | 306-4115    |  |