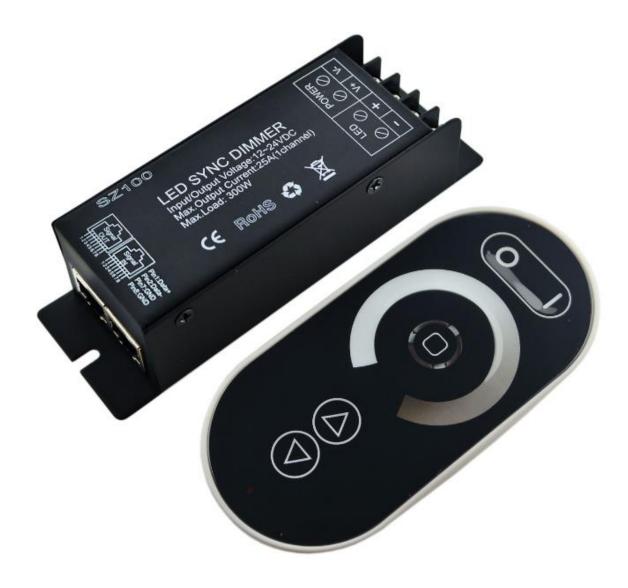

## **HX-SZ100-SYNCDIM-TOUCH**

#### **RF Touch Dimmer**

HX-SZ100-SYNCDIM-TOUCH, adopt the most advanced PWM (Pulse Width Modulation) digital dimming technology, especially design for single color led strip. Adopt full touch RF remote control. 5 function buttons and 1 dimming ring in the center, all buttons are in the touch form, and the dimming ring has 128 levels in different brightness value. Particularly, there is a sense light in the remote control center. It shows the exactly light which was be touched. As the led strip is the same brightness level. Further, there are 3 dynamic modes in the mode button, and the speed is adjustable. In order to achieve the market need, the synchronization work of more lamps, it is designed the conjunction-sync-work function with RJ45 connecter, user-friendly.

### **Product Feature**

- Adopt PWM technology, and the dimming ring in the center has 128 levels in different brightness value, smooth and flicker-free.
- High watt output design, up to 1\*25A/ 300W.
- Easy connection to achieve multiple dimmers sync-work by RJ45 terminal.
- Adopt RF remote control technology and full touch design.
- Designing for: LED constant voltage single color product like LED single color strip.
- 2-year warranty.