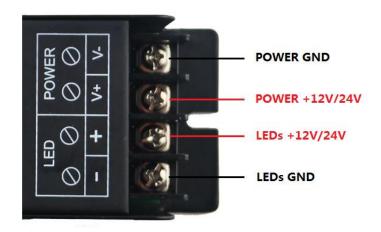

### **Interface Specifications**

# Conjunction diagram:

Power and LED's connection diagram: