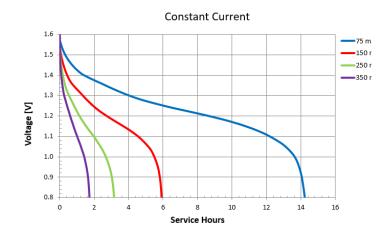

# **PROCELL®**

PROFESSIONAL BATTERIES
Procell Professional batteries
Berkshire Corporate Park
Phone: 1-800-544-5454 (Toll-free)
www.procell.com

Delivered capacity is dependent on the applied load, operating temperature and cut-off voltage. Please refer to the charts and discharge data shown for examples of the energy/service life that the battery will provide for various load conditions.

### TYPICAL PERFORMANCE