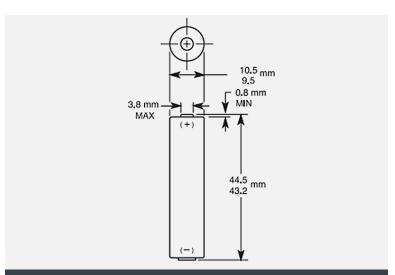

## ALKALINE-MANGANESE DIOXIDE BATTERY

Size: AAA (LR03) PX2400

Dimensions shown are IEC standards

#### PHYSICAL CHARACTERISTICS

Typical weight 11.6 g (0.4 oz)

Typical volume
 3.5 cm³ (0.2 in³)

Terminals