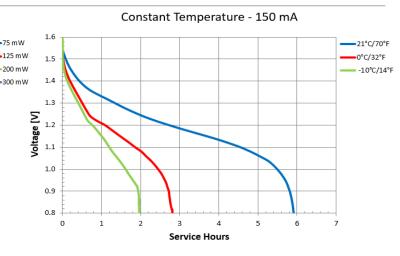

### TYPICAL PERFORMANCE

# **PROCELL®**

PROFESSIONAL BATTERIES
Procell Professional batteries
Berkshire Corporate Park
Phone: 1-800-544-5454 (Toll-free)
www.procell.com

Delivered capacity is dependent on the applied load, operating temperature and cut-off voltage. Please refer to the charts and discharge data shown for examples of the energy/service life that the battery will provide for various load conditions.