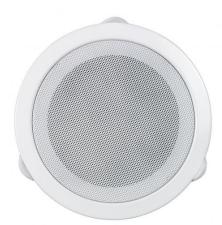

## **TECHNICAL SPECIFICATIONS**

| Watt (RMS)              | 3             |
|-------------------------|---------------|
| Impedance               | 100 V         |
| Frequency response      | 90 – 16.000   |
| SPL                     | 91            |
|                         |               |
| Outer diameter (mm):    | 180 mm        |
| Cutout diameter (mm)    | 160 mm        |
| Installation depth (mm) | 55            |
| Weight                  | 700 g         |
| Ceiling thickness       | 10-40 mm      |
| Temperature range       | 0 – 40°C      |
| Speaker Terminal        | spring clamps |

## **KEYFACTS**

- 5" Fullrange speaker
- 3 W RMS
- 100 V transmission technology
- Ideal for voice and music
- 3 arm quick mounting system
- Spring Terminal for speaker cable
- Durable metal housing
- Metal Grill