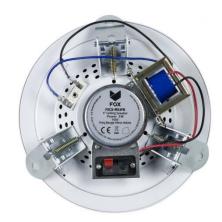

## **KEYFACTS**

- 5" Fullrange speaker
- 3 W RMS
- 100 V transmission technology
- Ideal for voice and music
- 3 arm quick mounting system
- Spring Terminal for speaker cable
- Durable metal housing
- Metal Grill