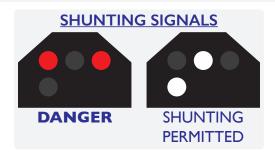

## **HL SIGNALS**

PROCEED

NEXT SIGNAL 100 KM/H

REDUCE SPEED TO 40 OR 60 KM/H

NEXT SIGNAL AT **DANGER** 

DANGER

**DANGER** 

SHUNTING PERMITTED