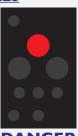

## **HL SIGNALS**

PROCEED

NEXT SIGNAL 100 KM/H

REDUCE SPEED TO 40 OR 60 KM/H

NEXT SIGNAL AT **DANGER** 

DANGER

**DANGER** 

SHUNTING PERMITTED