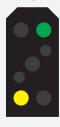

## **HL SIGNALS**

PROCEED

NEXT SIGNAL 100 KM/H

REDUCE SPEED TO 40 OR 60 KM/H

NEXT SIGNAL AT **DANGER** 

DANGER

**DANGER** 

SHUNTING PERMITTED

DANGER
OBTAIN PERMISSION &
OVERRIDE PZB TO PASS
40 KM/H

AFTER JUNCTION MAX SPEED

NEXT SIGNAL 100 KM/H

NEXT SIGNAL 40 OR 60 KM/H

NEXT SIGNAL **DANGER** 

THIS SIGNAL 40 KM/H

THIS SIGNAL 100 KM/H