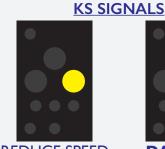

## **HL SIGNALS**

PROCEED

NEXT SIGNAL 100 KM/H

REDUCE SPEED TO 40 OR 60 KM/H

NEXT SIGNAL AT **DANGER** 

DANGER

**DANGER** 

SHUNTING PERMITTED