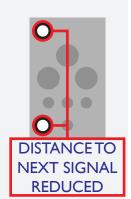

## **GERMAN SIGNALS**

**PROCEED** 

**REDUCE SPEED** TO 40KM/H

**DANGER** 

**PERMITTED** 

**SPEED NEXT SIGNAL** AT **DANGER REDUCTION AHEAD** 