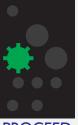

## **GERMAN SIGNALS**

**PROCEED** 

**REDUCE SPEED** TO 40KM/H

**DANGER** 

**PERMITTED** 

**SPEED NEXT SIGNAL** AT **DANGER REDUCTION AHEAD** 