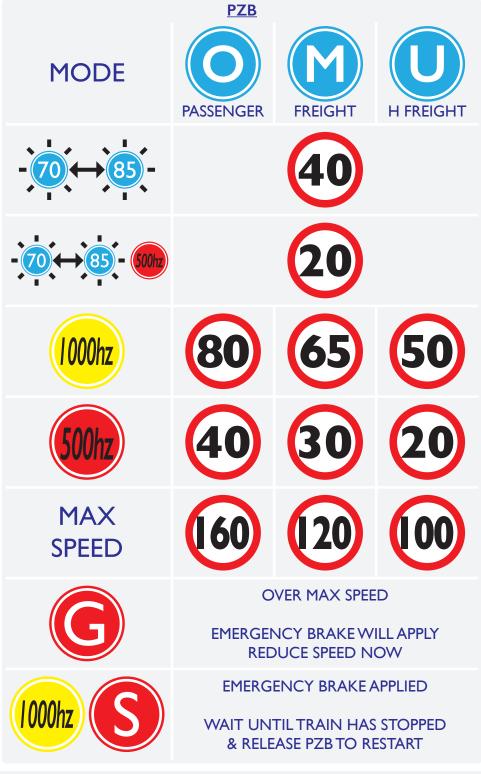

## **GERMAN SAFETY SYSTEMS**

WHEN ILLUMINATED OR EMITTING SOUND PZB ACKNOWLEDGE

IN LZB ZONE

**LZB** 

EXITING LZB ZONE WHEN FLASHING RELEASE PZB