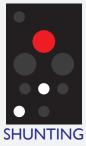

## **HL SIGNALS**

PROCEED

NEXT SIGNAL 100 KM/H

REDUCE SPEED TO 40 OR 60 KM/H

NEXT SIGNAL AT **DANGER** 

DANGER

**DANGER** 

SHUNTING PERMITTED