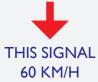

DANGER
OBTAIN PERMISSION &
OVERRIDE PZB TO PASS
40 KM/H

AFTER JUNCTION MAX SPEED

NEXT SIGNAL 100 KM/H

NEXT SIGNAL 40 OR 60 KM/H

NEXT SIGNAL **DANGER** 

THIS SIGNAL 40 KM/H

THIS SIGNAL 100 KM/H