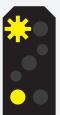

## **GERMAN SIGNALS**

**PROCEED** 

**REDUCE SPEED** TO 40KM/H

**DANGER** 

**PERMITTED** 

**SPEED NEXT SIGNAL** AT **DANGER REDUCTION AHEAD** 