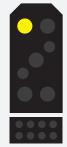

## **HL SIGNALS**

PROCEED

NEXT SIGNAL 100 KM/H

REDUCE SPEED TO 40 OR 60 KM/H

NEXT SIGNAL AT **DANGER** 

DANGER

**DANGER** 

SHUNTING PERMITTED