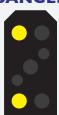

## **HL SIGNALS**

PROCEED

NEXT SIGNAL 100 KM/H

REDUCE SPEED TO 40 OR 60 KM/H

NEXT SIGNAL AT **DANGER** 

DANGER

**DANGER** 

SHUNTING PERMITTED