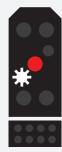

## **GERMAN SIGNALS**

**PROCEED** 

**REDUCE SPEED** TO 40KM/H

**DANGER** 

**PERMITTED** 

**SPEED NEXT SIGNAL** AT **DANGER REDUCTION AHEAD** 