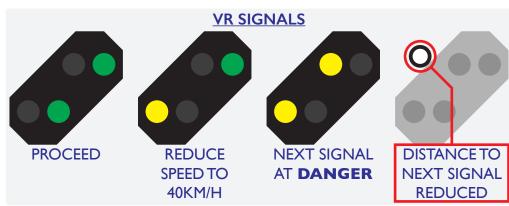

## **GERMAN SIGNALS**

**PROCEED** 

**REDUCE SPEED** TO 40KM/H

**DANGER** 

**PERMITTED** 

**SPEED NEXT SIGNAL** AT **DANGER REDUCTION AHEAD** 