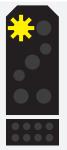

## **GERMAN SIGNALS**

**PROCEED** 

**REDUCE SPEED** TO 40KM/H

**DANGER** 

**PERMITTED** 

**SPEED NEXT SIGNAL** AT **DANGER REDUCTION AHEAD** 