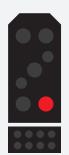

DANGER
OBTAIN PERMISSION &
OVERRIDE PZB TO PASS
40 KM/H

AFTER JUNCTION MAX SPEED

NEXT SIGNAL 100 KM/H

NEXT SIGNAL 40 OR 60 KM/H

NEXT SIGNAL **DANGER** 

THIS SIGNAL 40 KM/H

THIS SIGNAL 100 KM/H