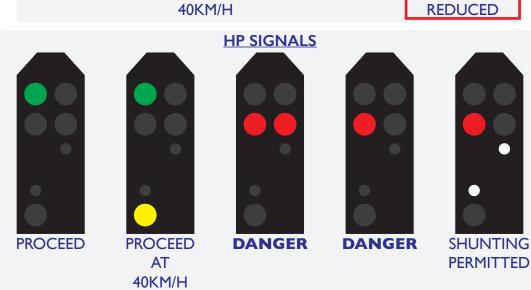

## **GERMAN SIGNALS**

**PROCEED** 

**REDUCE SPEED** TO 40KM/H

**DANGER** 

**PERMITTED** 

**SPEED NEXT SIGNAL** AT **DANGER REDUCTION AHEAD** 