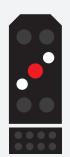

## **GERMAN SIGNALS**

**PROCEED** 

**REDUCE SPEED** TO 40KM/H

**DANGER** 

**PERMITTED** 

**SPEED NEXT SIGNAL** AT **DANGER REDUCTION AHEAD** 