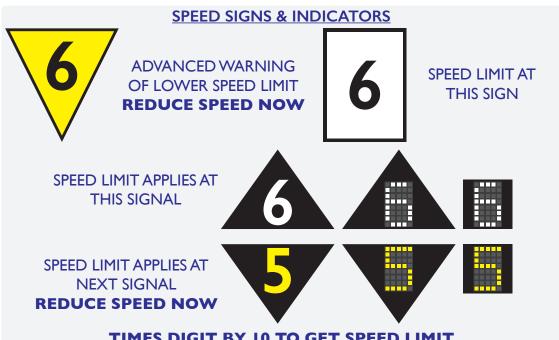

## **GERMAN SIGNALS**









**PROCEED** 





**REDUCE SPEED** TO 40KM/H



**DANGER** 



**PERMITTED** 



**SPEED NEXT SIGNAL** AT **DANGER REDUCTION AHEAD** 



## **HL SIGNALS**



PROCEED



NEXT SIGNAL 100 KM/H



REDUCE SPEED TO 40 OR 60 KM/H



NEXT SIGNAL AT **DANGER** 



DANGER



**DANGER** 



SHUNTING PERMITTED



DANGER
OBTAIN PERMISSION &
OVERRIDE PZB TO PASS
40 KM/H

AFTER JUNCTION MAX SPEED



NEXT SIGNAL 100 KM/H



NEXT SIGNAL 40 OR 60 KM/H



NEXT SIGNAL **DANGER** 



THIS SIGNAL 40 KM/H







THIS SIGNAL 100 KM/H



## **GERMAN SIGNS & INDICATORS**







## **GERMAN SAFETY SYSTEMS**







WHEN ILLUMINATED OR EMITTING SOUND PZB ACKNOWLEDGE





IN LZB ZONE

**LZB** 



EXITING LZB ZONE WHEN FLASHING RELEASE PZB