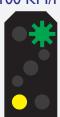

## **HL SIGNALS**

PROCEED

NEXT SIGNAL 100 KM/H

REDUCE SPEED TO 40 OR 60 KM/H

NEXT SIGNAL AT **DANGER** 

DANGER

**DANGER** 

SHUNTING PERMITTED

DANGER
OBTAIN PERMISSION &
OVERRIDE PZB TO PASS
40 KM/H

AFTER JUNCTION MAX SPEED

NEXT SIGNAL 100 KM/H

NEXT SIGNAL 40 OR 60 KM/H

NEXT SIGNAL **DANGER** 

THIS SIGNAL 40 KM/H

THIS SIGNAL 100 KM/H