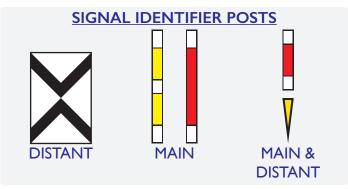

## **GERMAN SIGNALS**









**PROCEED** 





**REDUCE SPEED** TO 40KM/H



**DANGER** 



**PERMITTED** 



**SPEED NEXT SIGNAL** AT **DANGER REDUCTION AHEAD** 



## **HL SIGNALS**



PROCEED



NEXT SIGNAL 100 KM/H



REDUCE SPEED TO 40 OR 60 KM/H



NEXT SIGNAL AT **DANGER** 



DANGER



**DANGER** 



SHUNTING PERMITTED



DANGER
OBTAIN PERMISSION &
OVERRIDE PZB TO PASS
40 KM/H

AFTER JUNCTION MAX SPEED



NEXT SIGNAL 100 KM/H



NEXT SIGNAL 40 OR 60 KM/H



NEXT SIGNAL **DANGER** 



THIS SIGNAL 40 KM/H







THIS SIGNAL 100 KM/H



## **GERMAN SIGNS & INDICATORS**







## **GERMAN SAFETY SYSTEMS**







WHEN ILLUMINATED OR EMITTING SOUND PZB ACKNOWLEDGE





IN LZB ZONE

**LZB** 



EXITING LZB ZONE WHEN FLASHING RELEASE PZB