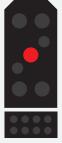

DANGER
OBTAIN PERMISSION &
OVERRIDE PZB TO PASS
40 KM/H

AFTER JUNCTION MAX SPEED

NEXT SIGNAL 100 KM/H

NEXT SIGNAL 40 OR 60 KM/H

NEXT SIGNAL **DANGER** 

THIS SIGNAL 40 KM/H

THIS SIGNAL 100 KM/H