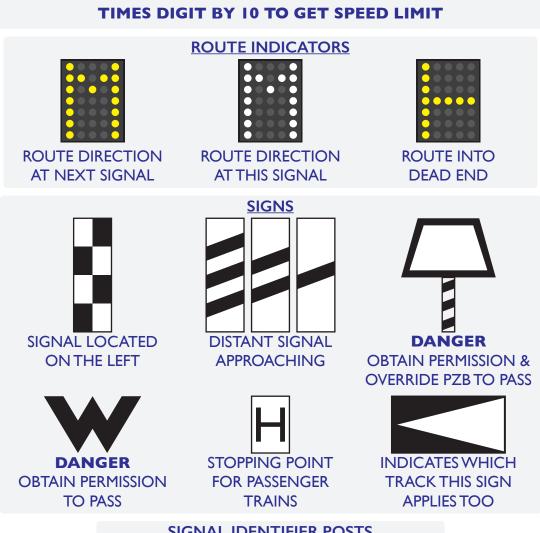

## **GERMAN SIGNALS**









**PROCEED** 





**REDUCE SPEED** TO 40KM/H



**DANGER** 



**PERMITTED** 



**SPEED NEXT SIGNAL** AT **DANGER REDUCTION AHEAD** 



## **HL SIGNALS**



PROCEED



NEXT SIGNAL 100 KM/H



REDUCE SPEED TO 40 OR 60 KM/H



NEXT SIGNAL AT **DANGER** 



DANGER



**DANGER** 



SHUNTING PERMITTED



DANGER
OBTAIN PERMISSION &
OVERRIDE PZB TO PASS
40 KM/H

AFTER JUNCTION MAX SPEED



NEXT SIGNAL 100 KM/H



NEXT SIGNAL 40 OR 60 KM/H



NEXT SIGNAL **DANGER** 



THIS SIGNAL 40 KM/H







THIS SIGNAL 100 KM/H



## **GERMAN SIGNS & INDICATORS**







## **GERMAN SAFETY SYSTEMS**







WHEN ILLUMINATED OR EMITTING SOUND PZB ACKNOWLEDGE





IN LZB ZONE

**LZB** 



EXITING LZB ZONE WHEN FLASHING RELEASE PZB