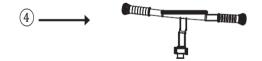

FOCUS ON RIDE-ON YOYS,
FOCUS ON PRODUCT QUALITY,

FOCUS ON INTELLIGENT HEALTHYCHILDHOOD.

parts introduction:

- 1) front wheel
- ② seat
- ③ bike body
- 4 bike handle

| This product consists of 4 parts.                 |
|---------------------------------------------------|
| See the next page for detailed installation steps |