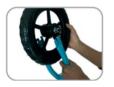

FOCUS ON RIDE-ON YOYS,
FOCUS ON PRODUCT QUALITY,

FOCUS ON INTELLIGENT HEALTHYCHILDHOOD.









parts introduction:

- 1) front wheel
- ② seat
- ③ bike body
- 4 bike handle



| This product consists of 4 parts.                 |
|---------------------------------------------------|
| See the next page for detailed installation steps |

| Product Name: | iron balance bike |
|---------------|-------------------|
| Product Size: | 83*40.5*45cm      |
| GW:/NW:       | 4.18KG/3.6KG      |
| Max Loading:  | 30KG              |



## **Installation Steps**









































## **WARNING:**

- 1. This product is suitable for children aged 3-6 years.
- 2. This product needs to be assembled by adult, Care staff shall not leave when children are using this product.
- 3. Please carefully check whether any movable parts and fasteners are firm before use so that can ensure the safe use of the balance bike
- 4. Don't use the product near the threshold, stairs or on uneven rough terrain, or it will cause harm.
- 5. This product is not allowed to be used on the highway except for vehicles. Stay away from slopes, highways, streets, pools, high temperature and humidity areas, power supplies, etc.
- 6. The maximum load of this product is 30KG.
- 7. For the safety of children, the guardian must read the instruction before using.