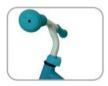

FOCUS ON RIDE-ON YOYS,
FOCUS ON PRODUCT QUALITY,

FOCUS ON INTELLIGENT HEALTHYCHILDHOOD.

parts introduction:

- 1) front wheel
- ② seat
- ③ bike body
- 4 bike handle

| This product consists of 4 parts.                 |
|---------------------------------------------------|
| See the next page for detailed installation steps |