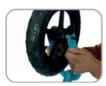

FOCUS ON RIDE-ON YOYS,
FOCUS ON PRODUCT QUALITY,

FOCUS ON INTELLIGENT HEALTHYCHILDHOOD.









parts introduction:

- 1) front wheel
- ② seat
- ③ bike body
- 4 bike handle



| This product consists of 4 parts.                 |
|---------------------------------------------------|
| See the next page for detailed installation steps |

| Product Name: | iron balance bike |
|---------------|-------------------|
| Product Size: | 83*40.5*45cm      |
| GW:/NW:       | 4.18KG/3.6KG      |
| Max Loading:  | 30KG              |



## **Installation Steps**









































## **WARNING:**

- 1. This product is suitable for children aged 3-6 years.
- 2. This product needs to be assembled by adult, Care staff shall not leave when children are using this product.
- 3. Please carefully check whether any movable parts and fasteners are firm before use so that can ensure the safe use of the balance bike
- 4. Don't use the product near the threshold, stairs or on uneven rough terrain, or it will cause harm.
- 5. This product is not allowed to be used on the highway except for vehicles. Stay away from slopes, highways, streets, pools, high temperature and humidity areas, power supplies, etc.
- 6. The maximum load of this product is 30KG.
- 7. For the safety of children, the guardian must read the instruction before using.