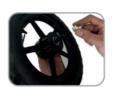

FOCUS ON RIDE-ON YOYS,
FOCUS ON PRODUCT QUALITY,

FOCUS ON INTELLIGENT HEALTHYCHILDHOOD.









parts introduction:

- 1) front wheel
- ② seat
- ③ bike body
- 4 bike handle



| This product consists of 4 parts.                 |
|---------------------------------------------------|
| See the next page for detailed installation steps |

| Product Name: | iron balance bike |
|---------------|-------------------|
| Product Size: | 83*40.5*45cm      |
| GW:/NW:       | 4.18KG/3.6KG      |
| Max Loading:  | 30KG              |



## **Installation Steps**









































## **WARNING:**

- 1. This product is suitable for children aged 3-6 years.
- 2. This product needs to be assembled by adult, Care staff shall not leave when children are using this product.
- 3. Please carefully check whether any movable parts and fasteners are firm before use so that can ensure the safe use of the balance bike
- 4. Don't use the product near the threshold, stairs or on uneven rough terrain, or it will cause harm.
- 5. This product is not allowed to be used on the highway except for vehicles. Stay away from slopes, highways, streets, pools, high temperature and humidity areas, power supplies, etc.
- 6. The maximum load of this product is 30KG.
- 7. For the safety of children, the guardian must read the instruction before using.