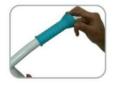

FOCUS ON RIDE-ON YOYS,
FOCUS ON PRODUCT QUALITY,

FOCUS ON INTELLIGENT HEALTHYCHILDHOOD.









parts introduction:

- 1) front wheel
- ② seat
- ③ bike body
- 4 bike handle



| This product consists of 4 parts.                 |
|---------------------------------------------------|
| See the next page for detailed installation steps |

| Product Name: | iron balance bike |
|---------------|-------------------|
| Product Size: | 83*40.5*45cm      |
| GW:/NW:       | 4.18KG/3.6KG      |
| Max Loading:  | 30KG              |



## **Installation Steps**









































## **WARNING:**

- 1. This product is suitable for children aged 3-6 years.
- 2. This product needs to be assembled by adult, Care staff shall not leave when children are using this product.
- 3. Please carefully check whether any movable parts and fasteners are firm before use so that can ensure the safe use of the balance bike
- 4. Don't use the product near the threshold, stairs or on uneven rough terrain, or it will cause harm.
- 5. This product is not allowed to be used on the highway except for vehicles. Stay away from slopes, highways, streets, pools, high temperature and humidity areas, power supplies, etc.
- 6. The maximum load of this product is 30KG.
- 7. For the safety of children, the guardian must read the instruction before using.