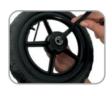

FOCUS ON RIDE-ON YOYS,
FOCUS ON PRODUCT QUALITY,

FOCUS ON INTELLIGENT HEALTHYCHILDHOOD.









parts introduction:

- 1) front wheel
- ② seat
- ③ bike body
- 4 bike handle



| This product consists of 4 parts.                 |
|---------------------------------------------------|
| See the next page for detailed installation steps |

| Product Name: | iron balance bike |
|---------------|-------------------|
| Product Size: | 83*40.5*45cm      |
| GW:/NW:       | 4.18KG/3.6KG      |
| Max Loading:  | 30KG              |



## **Installation Steps**









































## **WARNING:**

- 1. This product is suitable for children aged 3-6 years.
- 2. This product needs to be assembled by adult, Care staff shall not leave when children are using this product.
- 3. Please carefully check whether any movable parts and fasteners are firm before use so that can ensure the safe use of the balance bike
- 4. Don't use the product near the threshold, stairs or on uneven rough terrain, or it will cause harm.
- 5. This product is not allowed to be used on the highway except for vehicles. Stay away from slopes, highways, streets, pools, high temperature and humidity areas, power supplies, etc.
- 6. The maximum load of this product is 30KG.
- 7. For the safety of children, the guardian must read the instruction before using.