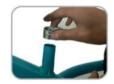

FOCUS ON RIDE-ON YOYS,
FOCUS ON PRODUCT QUALITY,

FOCUS ON INTELLIGENT HEALTHYCHILDHOOD.









parts introduction:

- 1) front wheel
- ② seat
- ③ bike body
- 4 bike handle



| This product consists of 4 parts.                 |
|---------------------------------------------------|
| See the next page for detailed installation steps |

| Product Name: | iron balance bike |
|---------------|-------------------|
| Product Size: | 83*40.5*45cm      |
| GW:/NW:       | 4.18KG/3.6KG      |
| Max Loading:  | 30KG              |



## **Installation Steps**









































## **WARNING:**

- 1. This product is suitable for children aged 3-6 years.
- 2. This product needs to be assembled by adult, Care staff shall not leave when children are using this product.
- 3. Please carefully check whether any movable parts and fasteners are firm before use so that can ensure the safe use of the balance bike
- 4. Don't use the product near the threshold, stairs or on uneven rough terrain, or it will cause harm.
- 5. This product is not allowed to be used on the highway except for vehicles. Stay away from slopes, highways, streets, pools, high temperature and humidity areas, power supplies, etc.
- 6. The maximum load of this product is 30KG.
- 7. For the safety of children, the guardian must read the instruction before using.