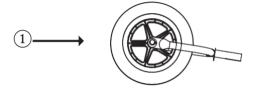

FOCUS ON RIDE-ON YOYS,
FOCUS ON PRODUCT QUALITY,

FOCUS ON INTELLIGENT HEALTHYCHILDHOOD.









parts introduction:

- 1) front wheel
- ② seat
- ③ bike body
- 4 bike handle



| This product consists of 4 parts.                 |
|---------------------------------------------------|
| See the next page for detailed installation steps |

| Product Name: | iron balance bike |
|---------------|-------------------|
| Product Size: | 83*40.5*45cm      |
| GW:/NW:       | 4.18KG/3.6KG      |
| Max Loading:  | 30KG              |



## **Installation Steps**









































## **WARNING:**

- 1. This product is suitable for children aged 3-6 years.
- 2. This product needs to be assembled by adult, Care staff shall not leave when children are using this product.
- 3. Please carefully check whether any movable parts and fasteners are firm before use so that ca