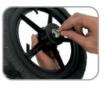

FOCUS ON RIDE-ON YOYS,
FOCUS ON PRODUCT QUALITY,

FOCUS ON INTELLIGENT HEALTHYCHILDHOOD.









parts introduction:

- 1) front wheel
- ② seat
- ③ bike body
- 4 bike handle



| This product consists of 4 parts.                 |
|---------------------------------------------------|
| See the next page for detailed installation steps |

| Product Name: | iron balance bike |
|---------------|-------------------|
| Product Size: | 83*40.5*45cm      |
| GW:/NW:       | 4.18KG/3.6KG      |
| Max Loading:  | 30KG              |



## **Installation Steps**









































## **WARNING:**

- 1. This product is suitable for children aged 3-6 years.
- 2. This product needs to be assembled by adult, Care staff shall not leave when children are using this product.
- 3. Please carefully check whether any movable parts and fasteners are firm before use so that can ensure the safe use of the balance bike
- 4. Don't use the product near the threshold, stairs or on uneven rough terrain, or it will cause harm.
- 5. This product is not allowed to be used on the highway except for vehicles. Stay away from slopes, highways, streets, pools, high temperature and humidity areas, power supplies, etc.
- 6. The maximum load of this product is 30KG.
- 7. For the safety of children, the guardian must read the instruction before using.