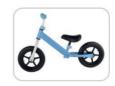

| Product Name: | iron balance bike |
|---------------|-------------------|
| Product Size: | 83*40.5*45cm      |
| GW:/NW:       | 4.18KG/3.6KG      |
| Max Loading:  | 30KG              |