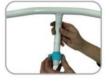

FOCUS ON RIDE-ON YOYS,
FOCUS ON PRODUCT QUALITY,

FOCUS ON INTELLIGENT HEALTHYCHILDHOOD.









parts introduction:

- 1) front wheel
- ② seat
- ③ bike body
- 4 bike handle



| This product consists of 4 parts.                 |
|---------------------------------------------------|
| See the next page for detailed installation steps |

| Product Name: | iron balance bike |
|---------------|-------------------|
| Product Size: | 83*40.5*45cm      |
| GW:/NW:       | 4.18KG/3.6KG      |
| Max Loading:  | 30KG              |



## **Installation Steps**









































## **WARNING:**

- 1. This product is suitable for children aged 3-6 years.
- 2. This product needs to be assembled by adult, Care staff shall not leave when children are using this product.
- 3. Please carefully check whether any movable parts and fasteners are firm before use so that can ensure the safe use of the balance bike
- 4. Don't use the product near the threshold, stairs or on uneven rough terrain, or it will cause harm.
- 5. This product is not allowed to be used on the highway except for vehicles. Stay away from slopes, highways, streets, pools, high temperature and humidity areas, power supplies, etc.
- 6. The maximum load of this product is 30KG.
- 7. For the safety of children, the guardian must read the instruction before using.