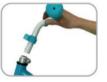

FOCUS ON RIDE-ON YOYS,
FOCUS ON PRODUCT QUALITY,

FOCUS ON INTELLIGENT HEALTHYCHILDHOOD.









parts introduction:

- 1) front wheel
- ② seat
- ③ bike body
- 4 bike handle



| This product consists of 4 parts.                 |
|---------------------------------------------------|
| See the next page for detailed installation steps |

| Product Name: | iron balance bike |
|---------------|-------------------|
| Product Size: | 83*40.5*45cm      |
| GW:/NW:       | 4.18KG/3.6KG      |
| Max Loading:  | 30KG              |



## **Installation Steps**









































## **WARNING:**

- 1. This product is suitable for children aged 3-6 years.
- 2. This product needs to be assembled by adult, Care staff shall not leave when children are using this product.
- 3. Please carefully check whether any movable parts and fasteners are firm before use so that can ensure the safe use of the balance bike
- 4. Don't use the product near the threshold, stairs or on uneven rough terrain, or it will cause harm.
- 5. This product is not allowed to be used on the highway except for vehicles. Stay away from slopes, highways, streets, pools, high temperature and humidity areas, power supplies, etc.
- 6. The maximum load of this product is 30KG.
- 7. For the safety of children, the guardian must read the instruction before using.