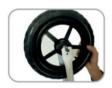

FOCUS ON RIDE-ON YOYS,
FOCUS ON PRODUCT QUALITY,

FOCUS ON INTELLIGENT HEALTHYCHILDHOOD.









parts introduction:

- 1) front wheel
- ② seat
- ③ bike body
- 4 bike handle



| This product consists of 4 parts.                 |
|---------------------------------------------------|
| See the next page for detailed installation steps |

| Product Name: | iron balance bike |
|---------------|-------------------|
| Product Size: | 83*40.5*45cm      |
| GW:/NW:       | 4.18KG/3.6KG      |
| Max Loading:  | 30KG              |



## **Installation Steps**









































## **WARNING:**

- 1. This product is suitable for children aged 3-6 years.
- 2. This product needs to be assembled by adult, Care staff shall not leave when children are using this product.
- 3. Please carefully check whether any movable parts and fasteners are firm before use so that can ensure the safe use of the balance bike
- 4. Don't use the product near the threshold, stairs or on uneven rough terrain, or it will cause harm.
- 5. This product is not allowed to be used on the highway except for vehicles. Stay away from slopes, highways, streets, pools, high temperature and humidity areas, power supplies, etc.
- 6. The maximum load of this product is 30KG.
- 7. For the safety of children, the guardian must read the instruction before using.