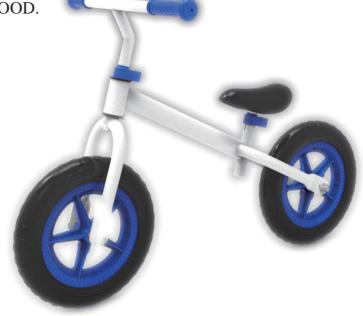

FOCUS ON RIDE-ON YOYS,
FOCUS ON PRODUCT QUALITY,

FOCUS ON INTELLIGENT HEALTHYCHILDHOOD.

parts introduction:

- 1) front wheel
- ② seat
- ③ bike body
- 4 bike handle

| This product consists of 4 parts.                 |
|---------------------------------------------------|
| See the next page for detailed installation steps |

| Product Name: | iron balance bike |
|---------------|-------------------|
| Product Size: | 83*40.5*45cm      |
| GW:/NW:       | 4.18KG/3.6KG      |
| Max Loading:  | 30KG              |