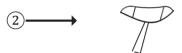

FOCUS ON RIDE-ON YOYS,
FOCUS ON PRODUCT QUALITY,

FOCUS ON INTELLIGENT HEALTHYCHILDHOOD.









parts introduction:

- 1) front wheel
- ② seat
- ③ bike body
- 4 bike handle



| This product consists of 4 parts.                 |
|---------------------------------------------------|
| See the next page for detailed installation steps |

| Product Name: | iron balance bike |
|---------------|-------------------|
| Product Size: | 83*40.5*45cm      |
| GW:/NW:       | 4.18KG/3.6KG      |
| Max Loading:  | 30KG              |



## **Installation Steps**









































## **WARNING:**

- 1. This product is suitable for children aged 3-6 years.
- 2. This product needs to be assembled by adult, Care staff shall not leave when children are using this product.
- 3. Please carefully check whether any movable parts and fasteners are firm before use so that can