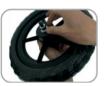

FOCUS ON RIDE-ON YOYS,
FOCUS ON PRODUCT QUALITY,

FOCUS ON INTELLIGENT HEALTHYCHILDHOOD.









parts introduction:

- 1) front wheel
- ② seat
- ③ bike body
- 4 bike handle



| This product consists of 4 parts.                 |
|---------------------------------------------------|
| See the next page for detailed installation steps |

| Product Name: | iron balance bike |
|---------------|-------------------|
| Product Size: | 83*40.5*45cm      |
| GW:/NW:       | 4.18KG/3.6KG      |
| Max Loading:  | 30KG              |



## **Installation Steps**









































## **WARNING:**

- 1. This product is suitable for children aged 3-6 years.
- 2. This product needs to be assembled by adult, Care staff shall not leave when children are using this product.
- 3. Please carefully check whether any movable parts and fasteners are firm before use so that can ensure the safe use of the balance bike
- 4. Don't use the product near the threshold, stairs or on uneven rough terrain, or it will cause harm.
- 5. This product is not allowed to be used on the highway except for vehicles. Stay away from slopes, highways, streets, pools, high temperature and humidity areas, power supplies, etc.
- 6. The maximum load of this product is 30KG.
- 7. For the safety of children, the guardian must read the instruction before using.