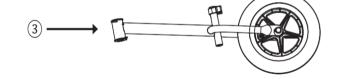

FOCUS ON RIDE-ON YOYS,
FOCUS ON PRODUCT QUALITY,

FOCUS ON INTELLIGENT HEALTHYCHILDHOOD.









parts introduction:

- 1) front wheel
- ② seat
- ③ bike body
- 4 bike handle



| This product consists of 4 parts.                 |
|---------------------------------------------------|
| See the next page for detailed installation steps |

| Product Name: | iron balance bike |
|---------------|-------------------|
| Product Size: | 83*40.5*45cm      |
| GW:/NW:       | 4.18KG/3.6KG      |
| Max Loading:  | 30KG              |



## **Installation Steps**









































## **WARNING:**

- 1. This product is suitable for children aged 3-6 years.
- 2. This product needs to be assembled by adult, Care staff shall not leave when children are using this product.
- 3. Please carefully check whether any movable parts and fasteners are firm before use so that can en