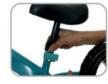

FOCUS ON RIDE-ON YOYS,
FOCUS ON PRODUCT QUALITY,

FOCUS ON INTELLIGENT HEALTHYCHILDHOOD.









parts introduction:

- 1) front wheel
- ② seat
- ③ bike body
- 4 bike handle



| This product consists of 4 parts.                 |
|---------------------------------------------------|
| See the next page for detailed installation steps |

| Product Name: | iron balance bike |
|---------------|-------------------|
| Product Size: | 83*40.5*45cm      |
| GW:/NW:       | 4.18KG/3.6KG      |
| Max Loading:  | 30KG              |



## **Installation Steps**









































## **WARNING:**

- 1. This product is suitable for children aged 3-6 years.
- 2. This product needs to be assembled by adult, Care staff shall not leave when children are using this product.
- 3. Please carefully check whether any movable parts and fasteners are firm before use so that can ensure the safe use of the balance bike
- 4. Don't use the product near the threshold, stairs or on uneven rough terrain, or it will cause harm.
- 5. This product is not allowed to be used on the highway except for vehicles. Stay away from slopes, highways, streets, pools, high temperature and humidity areas, power supplies, etc.
- 6. The maximum load of this product is 30KG.
- 7. For the safety of children, the guardian must read the instruction before using.