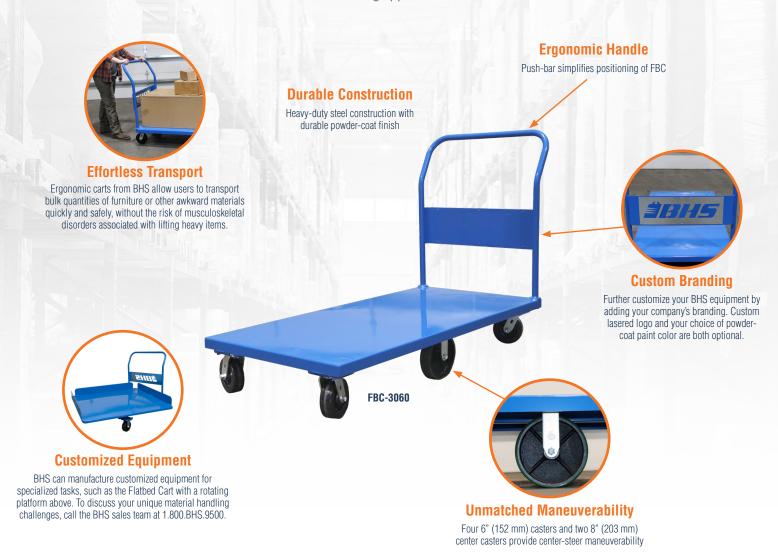

## PRESENTING OUR NEWEST INNOVATION FLATBED CART

Versatile Flatbed Carts (FBC) improve material handling for large and heavy items in warehouses, stockrooms, and industrial facilities. A unique six-caster arrangement improves maneuverability and reduces turning radius. These carts are designed to withstand harsh environments and are ideal for manufacturing applications.