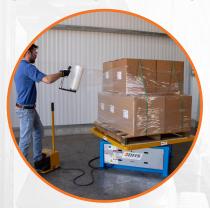

# ELECTRIC PALLET TURNTABLE

Wrap pallets faster while improving ergonomics with an Electric Pallet Turntable (PTE) from BHS, Inc. This motorized rotating surface allows a single operator to wrap up to 12 pallet loads per hour. A foot pedal leaves hands free to hold a stretch wrap dispenser, while variable speeds of 0–12 revolutions per minute keep users in control. For power, simply plug the 20-foot cable into any standard 120 volt, 20-amp outlet. It's a simple, cost-effective way to make securing pallets safer and more efficient.

#### **Built for Ergonomics**

Powered rotation removes the strain from palletwrapping, while an easy-grip handle helps with positioning the foot pedal.

#### **Ergonomic Design Reduces Fatigue**

Prevents bending, reaching, and walking during load-wrapping to improve safety and productivity

# **Simple Control**

Easy-to-use foot control pedal, with ergonomic 36.44" (926 mm) tall handle and 5-ft (1.5-m) cable