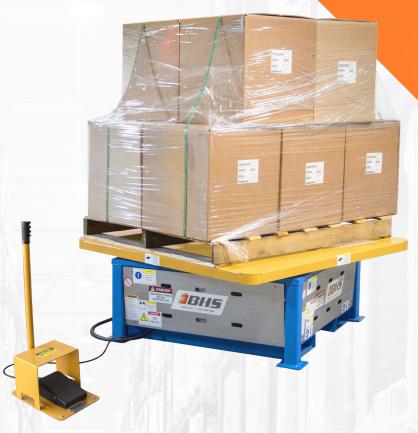

# ELECTRIC PALLET TURNTABLE

Wrap pallets faster while improving ergonomics with an Electric Pallet Turntable (PTE) from BHS, Inc. This motorized rotating surface allows a single operator to wrap up to 12 pallet loads per hour. A foot pedal leaves hands free to hold a stretch wrap dispenser, while variable speeds of 0–12 revolutions per minute keep users in control. For power, simply plug the 20-foot cable into any standard 120 volt, 20-amp outlet. It's a simple, cost-effective way to make securing pallets safer and more efficient.

#### **360-Degree Access**

High-profile design keeps the motor within the unit's footprint, allowing forklifts to load and unload pallets from any angle.

#### 360° Access

Elevated platform stands 18 3/16" (462 mm) high, with motor and controls beneath. Forklifts can load and unload the unit from any angle of approach

#### **High Output**

Wraps 10 to 12 pallet loads per hour

Two-way fork pockets allow transport via lift truck

### **Added Support**

Pre-drilled anchor holes for permanent installation