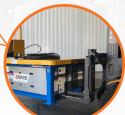

#### **Forklift Compatible**

Integrated two-way fork pockets allow the PTE to be transported and positioned via lift truck. Feet are also pre-drilled with anchor holes for permanent installation in a facility.

### **Added Support**

Pre-drilled anchor holes for permanent installation