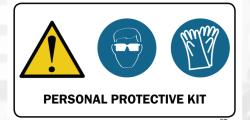

#### **CONTENTS**

- **PST-1008** Battery Spill Response Kit (12" x 28")
- **PST-1009** Personal Protective Kit (12" x 22")
- **PST-1010** Watch for Lift Trucks (12" x 15")
- **PST-1011** Battery Changing Area (12" x 15")
- **PST-1012** Broken—Do Not Use Needs Repair (8" x 9")
- **PST-1013** No Smoking (12" x 15")
- **PST-1014** Electrical Hazard (12" x 15")
- **PST-1015** Room Contains Energized Batteries and Corrosive Liquids (12" x 36")