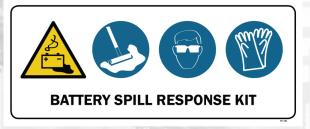

#### **CONTENTS**

- **PST-1008** Battery Spill Response Kit (12" x 28")
- **PST-1009** Personal Protective Kit (12" x 22")
- **PST-1010** Watch for Lift Trucks (12" x 15")
- **PST-1011** Battery Changing Area (12" x 15")
- **PST-1012** Broken—Do Not Use Needs Repair (8" x 9")
- **PST-1013** No Smoking (12" x 15")
- **PST-1014** Electrical Hazard (12" x 15")
- **PST-1015** Room Contains Energized Batteries and Corrosive Liquids (12" x 36")