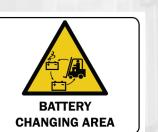

#### **CONTENTS**

- **PST-1008** Battery Spill Response Kit (12" x 28")
- **PST-1009** Personal Protective Kit (12" x 22")
- **PST-1010** Watch for Lift Trucks (12" x 15")
- **PST-1011** Battery Changing Area (12" x 15")
- **PST-1012** Broken—Do Not Use Needs Repair (8" x 9")
- **PST-1013** No Smoking (12" x 15")
- **PST-1014** Electrical Hazard (12" x 15")
- **PST-1015** Room Contains Energized Batteries and Corrosive Liquids (12" x 36")