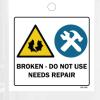

#### **CONTENTS**

- **PST-1008** Battery Spill Response Kit (12" x 28")
- **PST-1009** Personal Protective Kit (12" x 22")
- **PST-1010** Watch for Lift Trucks (12" x 15")
- **PST-1011** Battery Changing Area (12" x 15")
- **PST-1012** Broken—Do Not Use Needs Repair (8" x 9")
- **PST-1013** No Smoking (12" x 15")
- **PST-1014** Electrical Hazard (12" x 15")
- **PST-1015** Room Contains Energized Batteries and Corrosive Liquids (12" x 36")