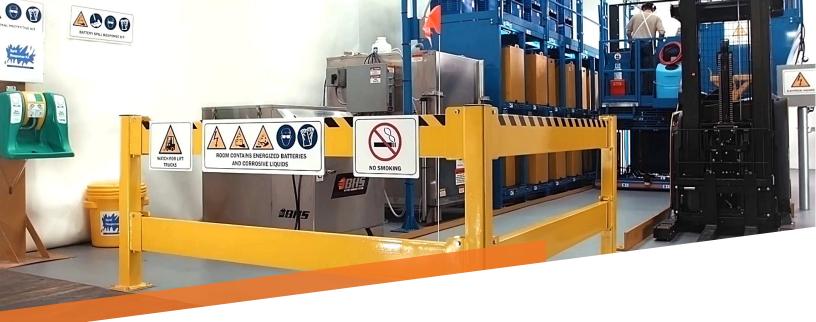

## CLEAR, EASY-TO-READ SIGNS IMPROVE CHARGING AREA SAFETY

Improve safety, notify personnel of hidden dangers, and prevent accidents in the workplace with the BHS Signage and Posting Kit (SP-1), which contains nine signs for display in the forklift battery charging area. SP-1 also helps to clearly identify the location of emergency equipment for quick response.

#### **FEATURES & BENEFITS**

- Large symbols to overcome language barriers
- Laminated surface is easy to clean
- Intermediate vinyl mounted on 020 THIN PVC
- Includes double-sided tape for simplified installation
- Can be screwed into the wall
- Each sign may be purchased individually
- Aids in compliance with IFC 608.7, NFPA 1 Article 52.3.8, and NFPA 70E

#### **CONTENTS**

- **PST-1008** Battery Spill Response Kit (12" x 28")
- **PST-1009** Personal Protective Kit (12" x 22")
- **PST-1010** Watch for Lift Trucks (12" x 15")
- **PST-1011** Battery Changing Area (12" x 15")
- **PST-1012** Broken—Do Not Use Needs Repair (8" x 9")
- **PST-1013** No Smoking (12" x 15")
- **PST-1014** Electrical Hazard (12" x 15")
- **PST-1015** Room Contains Energized Batteries and Corrosive Liquids (12" x 36")

• **PST-1016** Emergency Eye Wash (12" x 18")