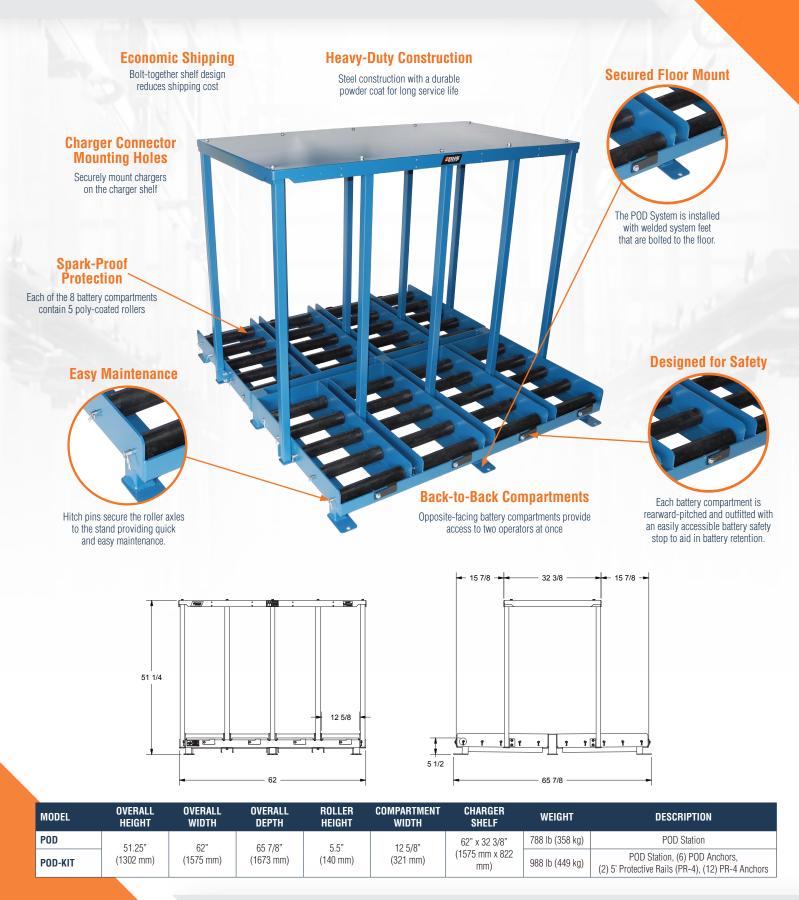

# PRESENTING OUR NEWEST INNOVATION **POINT OF DISCHARGE STATION**

Reduce storage footprint and enjoy safer change-outs for pallet truck batteries with the Point of Discharge Station (POD) from BHS, Inc. This steel-framed, powder-coated battery storage unit features eight compartments for pallet truck batteries, along with an integrated charger shelf.

#### **Improve Efficiency with Back to Back Battery Compartments**

This design creates a compact and convenient battery charging solution. Footprint is greatly reduced by positioning the battery compartments back to back, in double rows of four opposite-facing access points. Pallet truck operators can approach the station from either side, allowing two change-outs at a time. Poly-coated rollers guide batteries smoothly out of their storage beds and into side-access pallet trucks, while flip-up stops keep battery stock in place during storage.

The Point of Discharge Station (POD) can be purchased individually or as a kit (POD-KIT), which includes two Protective Rails and anchors for the POD and Protective Rails.

#### **Efficient Battery Exchange**

The POD is outfitted with eight battery roller beds for easily transferring pallet truck batteries. Five poly-coated rollers per compartment provide spark-proof protection.

#### **Economic Shipping**

The POD provides a cost effective shipping solution by utilizing a bolt together shelf design.

#### **Custom Designs Available**

Standard designs inlcude 8 battery compartments with a 30" (762 mm) depth which accommodates batteries up to 12.5" (317 mm) wide. For unique applications the BHS team can customize the POD, fitting battery changing requirements.

#### **Extreme Durability**

Heavy-Duty steel construction prevents damage to this battery station while a damage resistant powder coating protects all surfaces.