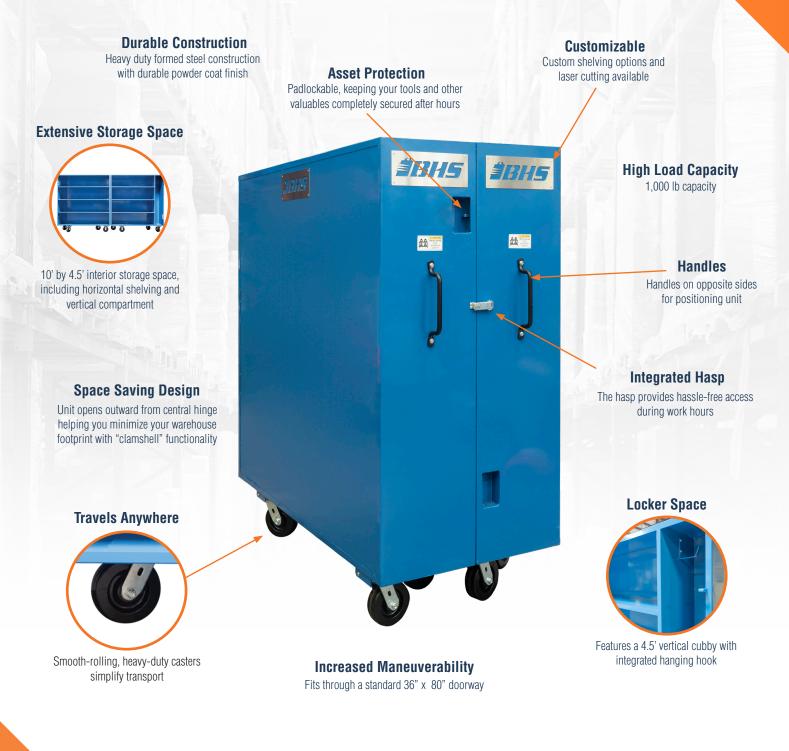

# PRESENTING OUR NEWEST INNOVATION MOBILE STORAGE CABINET

The Mobile Storage Cabinet (SEC-CS) takes the benefits of wall-mounted industrial storage systems and makes them portable. This large-scale unit rolls easily on eight high-capacity casters. Once in place, the SEC-CS splits along a central seam, opening into a single, 10-foot-long shelving unit.

#### **Space Saving Solution**

The clamshell design of the SEC-CS minimizes your warehouse footprint without sacrificing usability. Simply close the unit when not in use and seal shut with our integrated lockable hasp to keep tools secure and space available when not in use.

#### **Space-Saving Design**

The Mobile Storage Cabinet opens along a central hinge. This clamshell design creates a small footprint when closed, with high-capacity shelving space when open.

#### **Protects Contents**

When closed, the SEC-CS becomes an impenetrable steel box. Heavy-duty lock hasps secure the unit between uses.

#### **On-Site Tool Storage**

Full-length shelves provide easy access to tools, personal protective equipment, and other valuables. Lock the unit closed for dependable off-hours security.

#### Full Mobility

The SEC-CS rolls smoothly on heavy-duty, non-marking casters. Users can easily reposition it anywhere in the facility.

**CONTACT THE BHS SALES TEAM FOR MORE INFORMATION ABOUT THIS PRODUCT** Flip sheet over to learn more about this warehouse solution. If sales@bhs1.com