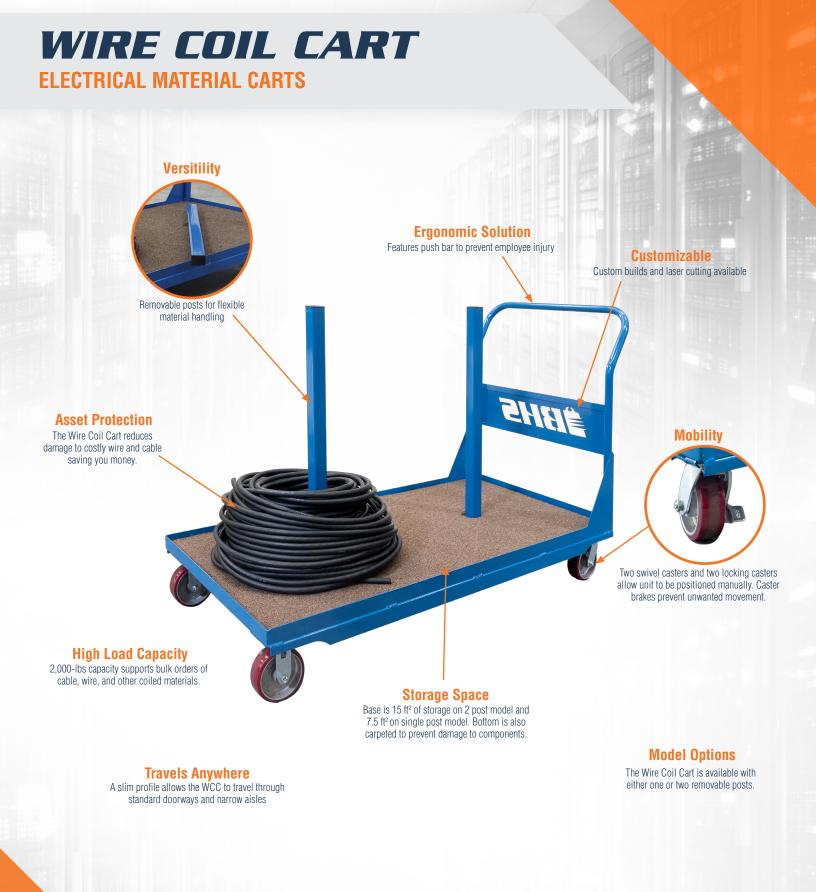

Wire-and-cable management is safer and more efficient with appropriate material handling equipment, and the Wire Coil Cart (WCC) is a prime example. The unit's ergonomic design allows users to transport up to 2,000 pounds of coiled materials in a single load. Limiting manual coil handling reduces the risk of injury, while bulk transport enhances overall productivity.

### **Reliable Storage and Transportation for Heavy Coils**

The Wire Coil Cart's posts secure wire reels and loose coils of cable during transport, and lift out for lateral access to materials at the destination improving coil handling virtually anywhere.

#### **Protects Wire and Cable**

Wire coils are not designed for the abuse associated with manual handling. The WCC supports coils to keep them in pristine condition for the install.

#### **Efficient Material Handling**

With a load capacity of up to 2,000 pounds, the WCC carries a whole job's worth of coiled materials in a single load. Easy-rolling casters support travel to boost overall productivity.

# **Ergonomic Benefits**

An ergonomic push-bar angles toward the operator, minimizing strain and potential musculoskeletal injuries. The WCC replaces manual material handling, reducing the risks of heavy lifting.

## **Flexible Solution**

Users can remove both steel, powdercoated posts to handle non-coiled materials. Alternately, leave a single post in place for larger coils.

 CONTACT THE BHS SALES TEAM FOR MORE INFORMATION ABOUT THIS PRODUCT