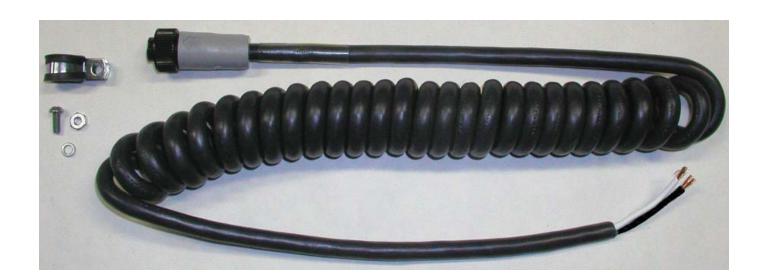

## ATC MAGNET CABLE REPLACEMENT KIT P/N: 80032004

## NOTICE

For most ATC's, you will need to shorten the replacement cable (E0704-1) to ensure proper fit. Cut the cable to the proper length shown below based on the cantilever (CAN-XX) option of your ATC:

ATC (no CAN) = 22 Coils ATC-CAN-7 = 24 Coils

ATC-CAN-14 = No cutting required

| QTY | PART#   | DESCRIPTION              |
|-----|---------|--------------------------|
| 1   | E0704-1 | CORD-COIL-3 PIN-FEMALE   |
| 1   | HW1023  | CLAMP-CABLE-1/2"         |
| 1   | HW0001  | NUT-HEX-#10-24           |
| 1   | HW0101  | WASHER-LOCK-#10          |
| 1   | HW0212  | SCREW-RHMS-#10-24 X 1/2" |