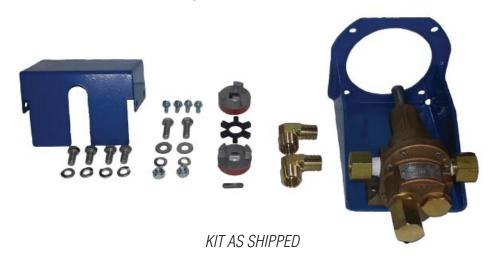

## RNS REPLACEMENT PUMP KIT P/N: 80572004

| QTY | PART#      | DESCRIPTION                                |
|-----|------------|--------------------------------------------|
| 1   | 42517029-2 | PUMP MOUNT                                 |
| 1   | PB0130     | PUMP                                       |
| 2   | HC0314     | COUPLING HALF                              |
| 1   | HC0316     | COUPLING INSERT                            |
| 2   | SS0116     | BOLT-HHCS-3/8-16 X 1"-SST                  |
| 4   | SS0115     | BOLT-HHCS-3/8-16 X 3/4"-SST                |
| 6   | SS0402     | WASHER-LOCK-3/8"-SST                       |
| 2   | SS0302     | WASHER-FLAT-3/8"-SAE-SST                   |
| 2   | HW0005     | NUT-HEX-3/8-16                             |
| 2   | PB0410     | ADAPTOR-#12 NPTF X #8 NPT                  |
| 1*  | PB0415     | ELBOW-90 DEG-#12 NPT X 1" BARB (NOT SHOWN) |
| 2** | PB0605-1   | ELBOW-90 DEG-#12 NPT X 3/4" BARB           |
| 1   | 42517030-2 | PUMP COVER                                 |
| 4   | HW0301     | BOLT-SELF TAP "F"-1/4-20 X 1/2"            |
| 1   | 00197017   | KEY188" X 1"                               |

<sup>\*</sup>PB0415 reg'd for RNS-1 units.

<sup>\*\*</sup>PB0605-1 reg'd for RNS-3 & -4 units.