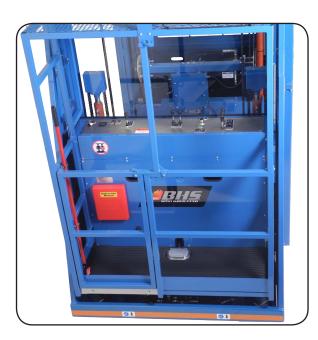

### **Description:**

Anti-fatigue mats help to reduce operator fatigue and increase comfort while standing on the machine during battery change outs. The mats also provide excellent traction to prevent slips and falls when climbing onto and off of the BE. The mats are made of an extra thick (5/8") PVC sponge material for maximum operator comfort.

### **Recommendation:**

The anti-fatigue mats come standard on all new BE's and can be added to existing BE's in the field. Contact BHS or your local dealer for part number information for your specific model.