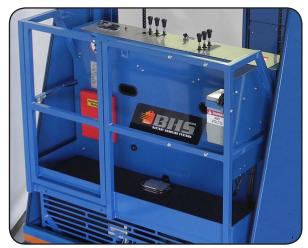

### **Description:**

Anti-fatigue mats help to reduce operator fatigue and increase comfort while standing on the machine during battery change outs. The mats also provide excellent traction to prevent slips and falls when climbing onto and off of the BE. The mats are made of an extra thick (5/8") PVC sponge material for maximum operator comfort.

### **Recommendation:**

The anti-fatigue mats come standard on all new BE's and can be added to existing BE's in the field. Contact BHS or your local dealer for part number information for your specific model.