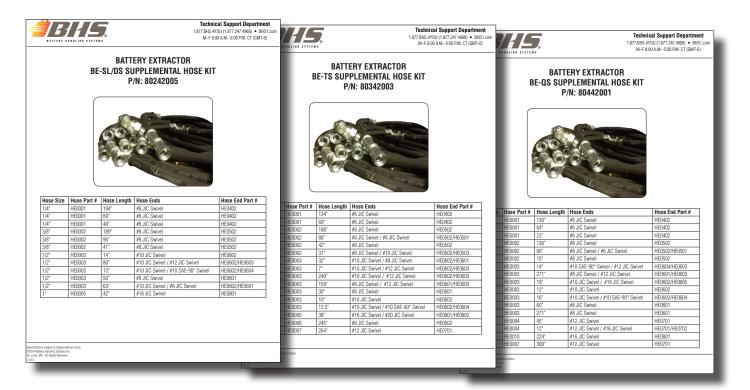

## **Recommendation:**

To minimize downtime due to breakdown, having spare parts on hand is very important. Having a full set of hydraulic hoses available for the Battery Extractor would prevent extended downtime in the case of hose failure but can be cost prohibitive. BHS now offers supplemental hose kits for all of our standard Operator Aboard Battery Extractors. The supplemental hose kits contain an assortment of hoses allowing any hose on the extractor to be replaced immediately with a temporary hose of equal length or longer. When the extractor is back up and running, the failed hose can be taken to have an exact replacement made. Once the exact hose is made, the temporary replacement can be returned to the kit for future use. With the supplemental hose kit, every hose on the extractor can be replaced if failure occurs, but at a significantly lower cost than having a complete set of hoses on hand. Information on the new supplemental hose kits is available on our website at <u>BHS1.com</u>. Find BHS Technical Literature including Parts Kits, Tech Tips, Planned Maintenance Checklists and more under the Library tab.