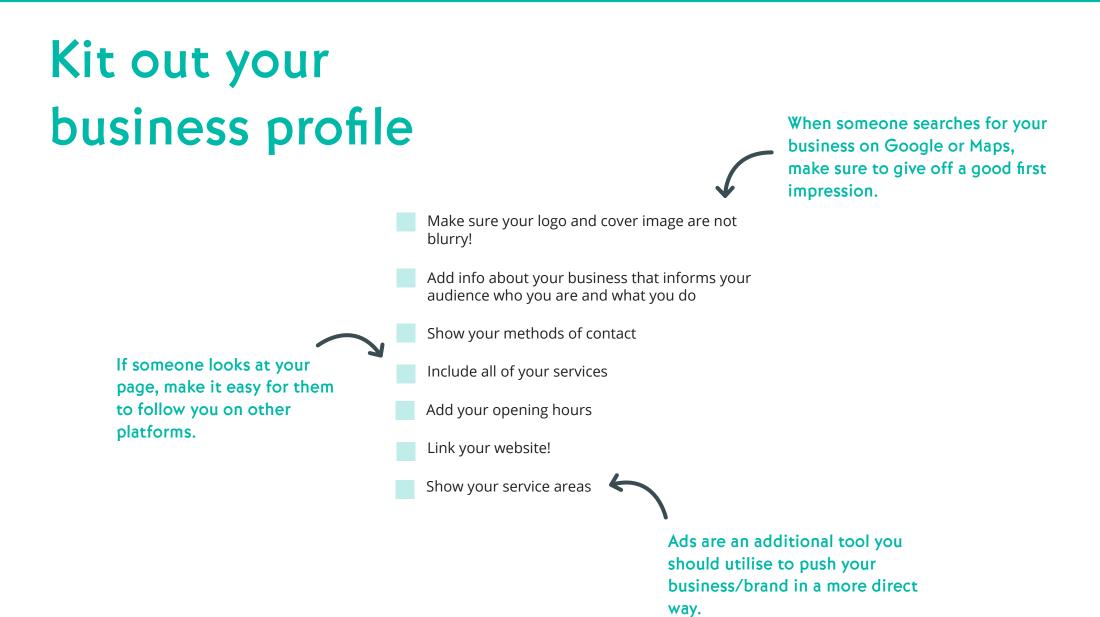

#### Profile Completion

Make sure to complete all aspects of your profile! A full profile can be considered a more reputable one!

#### Visuals

On your profile, be sure to add images and video of your business, as well as a profile image and cover image! Make it easier for your customers to recognise your business.

## Verify your location(s)

Having a verified location helps to improve your score for distance ranking (just one of the factors that increases your chances of your profile showing up ion Google Search results).

#### Features

Depending on the category you've chosen for your business, you can access certain features. Make sure to explore all of Google My Business' features to help show the most information to your customers!