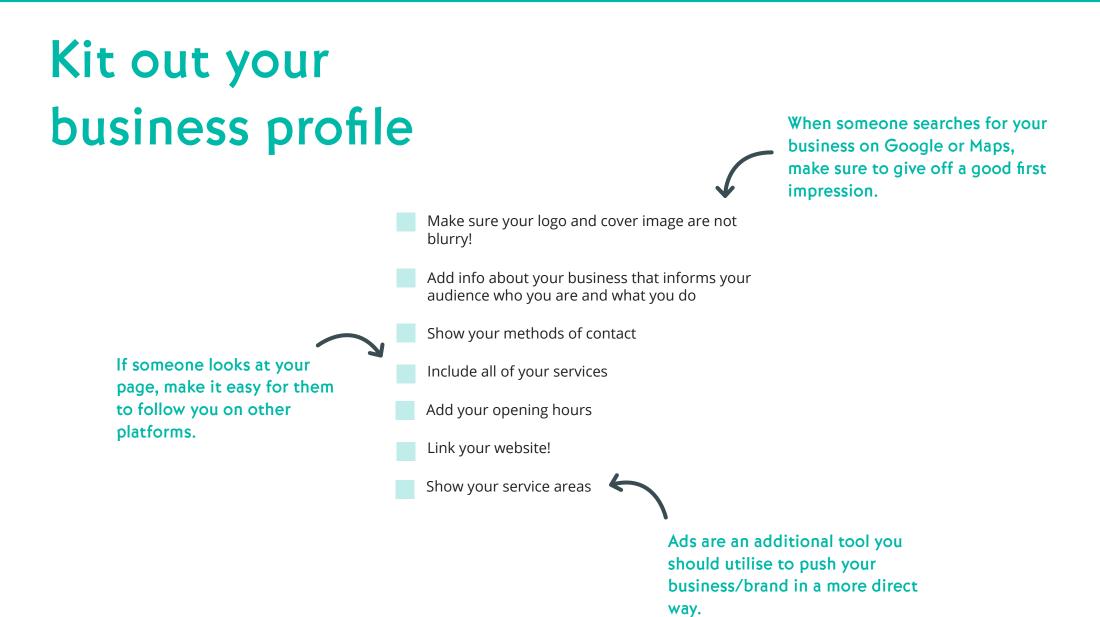

#### Profile Completion

Make sure to complete all aspects of your profile! A full profile can be considered a more reputable one!

### Visuals

On your profile, be sure to add images and video of your business, as well as a profile image and cover image! Make it easier for your customers to recognise your business.

## Verify your location(s)

Having a verified location helps to improve your score for distance ranking (just one of the factors that increases your chances of your profile showing up ion Google Search results).

#### Features

Depending on the category you've chosen for your business, you can access certain features. Make sure to explore all of Google My Business' features to help show the most information to your customers!