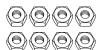

### HARDWARE INCLUDED

# **KIT COMPONENTS**

- Inner fairing
- Radio bracket with spacers
- Speaker grilles
- Speaker rings
- (8) #8 x 5/8" Phillips screws
- (8) #8-32 machine screws
- (8) #8-32 nuts
- (8) #8 washers