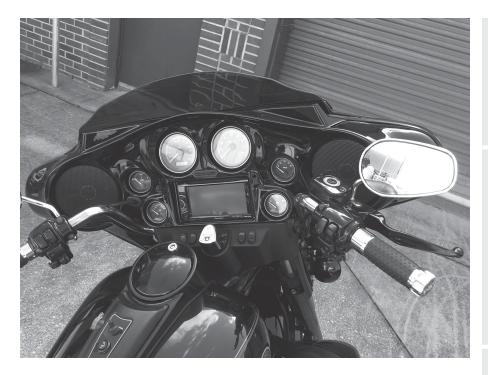

# Harley Davidson FLH

(batwing fairing)

1998-2013

ISO DDIN radio provision

Painted high-gloss black

This kit provides the ability to install an ISO DDIN aftermarket radio. Inner fairing panel is painted high-gloss black. Stainless steel hardware included.

**Note:** Intended for use with 6.5" or 6.75" aftermarket speakers