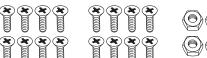

### HARDWARE INCLUDED

# **KIT COMPONENTS**

- Inner fairing
- Radio bracket with spacers
- Speaker grilles
- Speaker rings
- (8) #8 x 5/8" Phillips screws
- (8) #8-32 machine screws
- (8) #8-32 nuts
- (8) #8 washers