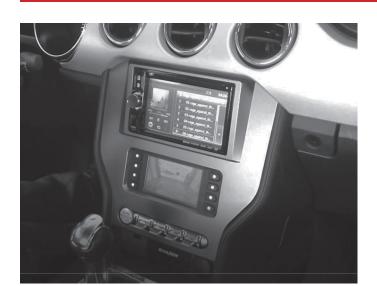

# Ford **Mustang 2015–2022** (with 4.2" screen)

Visit <u>MetraOnline.com</u> for more detailed information about the product and up-to-date vehicle specific applications.

- ISO DDIN radio provision
- S ISO DIN radio provision with pocket
- P Painted charcoal
- Touchscreen display for climate and personalization features