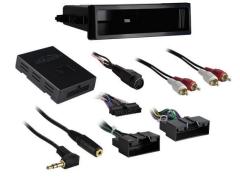

### **KIT COMPONENTS**

- Radio trim panel with touchscreen display
- Radio brackets
- SYNC module brackets
- Pocket
- Engine start/stop circuit board and cover (not shown)
- Engine start/stop trim (not shown)
- #8 x 3/4" Phillips pan-head screws (4)
- #8 x 3/8" Phillips truss-head screws (4)
- #4 x 1/2" Phillips pan-head screws (6)
- Panel clips (4)
- USB cable
- HVAC interface and wiring harness
- Antenna adapter

#### **WIRING & ANTENNA CONNECTIONS**

- Wiring Harness: Axxess interface built into touchscreen
- Antenna Adapter: Included with kit

**SALES** 386-257-2956