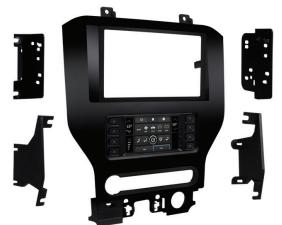

## 99-5838CH

PREMIUM DASH KIT

# Ford **Mustang 2015–2022** (with 4.2" screen)

Visit <u>MetraOnline.com</u> for more detailed information about the product and up-to-date vehicle specific applications.

- ISO DDIN radio provision
- S ISO DIN radio provision with pocket
- P Painted charcoal
- Touchscreen display for climate and personalization features

### **KIT COMPONENTS**

- Radio trim panel with touchscreen display
- Radio brackets
- SYNC module brackets
- Pocket
- Engine start/stop circuit board and cover (not shown)
- Engine start/stop trim (not shown)
- #8 x 3/4" Phillips pan-head screws (4)
- #8 x 3/8" Phillips truss-head screws (4)
- #4 x 1/2" Phillips pan-head screws (6)
- Panel clips (4)
- USB cable
- HVAC interface and wiring harness
- Antenna adapter