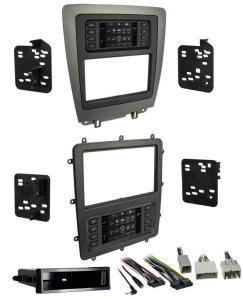

## **KIT COMPONENTS**

- Radio/Display trim panel
- Radio/Display sub-trim panel upper (a)
- Radio/Display sub-trim panel lower (b)
- Radio brackets upper (a)
- Radio brackets lower (b)
- Pocket
- (4) Panel clips
- (12) #6 x 3/8" Phillips pan-head screws
- (8) #8 x 3/8" Phillips truss-head screws
- Touchscreen display assembly and wiring harness
- Antenna adapter