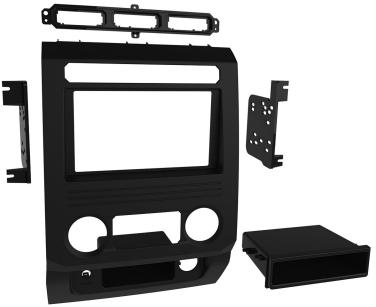

This kit provides the ability to install an ISO DIN aftermarket radio with pocket. Scratch-resistant matte black paint matches the factory color and appearance .

## KIT COMPONENTS

- Radio trim panel
- Radio brackets
- Switch trim panel
- Pocket
- (4) #8 x 3/8" Truss-head Phillips screws
- (4) #8 x 3/8" Pan-head Phillips screws
- (4) #6 x 3/8" Phillips screws
- (6) Panel clips