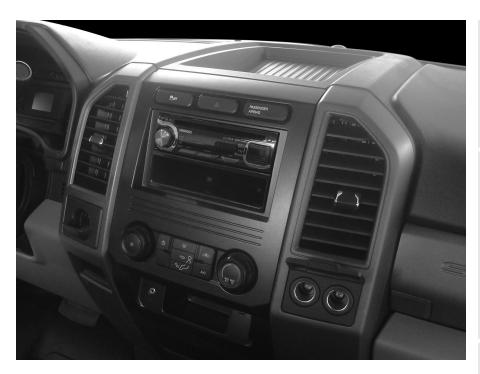

## Ford **F250/350/450/550 XL**

(without color screen)

2017-2019

\*Visit **MetraOnline.com** for up-to-date vehicle specific applications.

ISO DIN radio provision with pocket

Painted scratch-resistant matte black

This kit provides the ability to install an ISO DIN aftermarket radio with pocket. Scratch-resistant matte black paint matches the factory color and appearance .