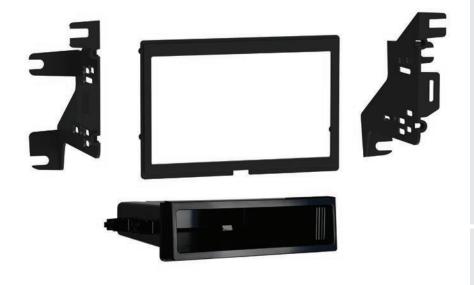

## KIT COMPONENTS

- · Radio trim panel
- Radio brackets
- Pocket
- #8 x 3/8" Phillips pan-head screws (4)
- #8 x 3/8" Phillips flat-head screws (4)