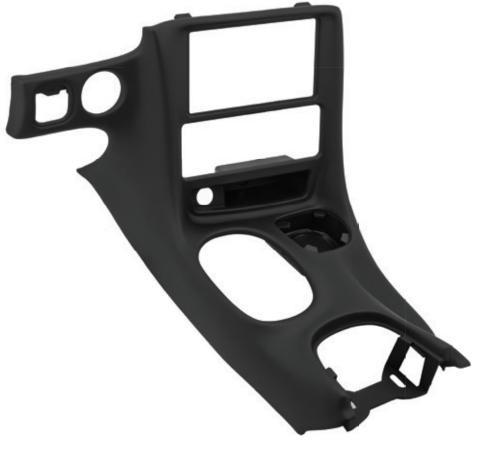

### **PRODUCT OVERVIEW**

This kit provides the ability to install an ISO DDIN radio. Painted scratch-resistant black to match the original dash appearance. No custom work or cutting of factory bezel required.

Double-DIN radio provision

Painted Black