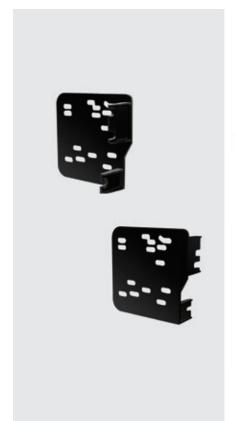

#### **KIT INCLUDES**

- Radio Dash Panel
- Radio Brackets
- Drill Template
- (4) #8 x 1/2" Phillips Truss Head Screws

**WIRING CONNECTIONS** (sold separately) XSVI-2004

**ANTENNA CONNECTIONS** (sold separately)