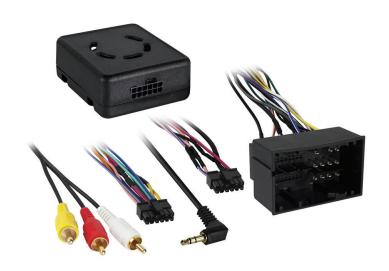

#### **INTERFACE COMPONENTS**

- LC-CHRC-01 interface
- LC-CHRC-01 harness

#### **INTERFACE FEATURES**

- Provides accessory power (12-volt 10-amp)
- Retains R.A.P. (retained accessory power)
- Used in non-amplified models, or when bypassing a factory amplifier
- Provides NAV outputs (parking brake, reverse, and speed sense)
- Pre-wired ASWC-1 harness (ASWC-1 sold separately)
- Retains the factory backup camera (if displayed through the OE radio)
- Retains the 3.5mm AUX-IN jack
- Retains balance and fade
- Retains safety chimes
- Micro-B USB updatable