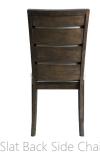

| Dinina | lak | 714 |   |
|--------|-----|-----|---|
|        |     | 710 | _ |
|        |     |     |   |

Fabric Back Side Chair

Server

| ITEM SKU  | DESCRIPTION            | PRODUCT DIMENSIONS       | PRODUCT WEIGHT | PKG DIMENSIONS     | PKG WEIGHT | CUBIC FT |
|-----------|------------------------|--------------------------|----------------|--------------------|------------|----------|
| DGD218DT  | Dining Table Top       | 59-77-95"W x 42"D x 30"H | 147.4 lbs      | 63"W x 46"D x 8"H  | 129.8 lbs  | 13.0     |
| DGD218DB  | Dining Table Base      | 39-77-93 W X 42 D X 30 H | 147.4 IDS      | 32"W x 15"D x 11"H | 35.2 lbs   | 2.8      |
| DGD550SBC | Slat Back Side Chair   | 20"W x 24"D x 39"H       | 35.2 lbs       | 42"W x 21"D x 13"H | 41.8 lbs   | 6.7      |
| DGD100FSC | Fabric Back Side Chair | 20"W x 24"D x 39"H       | 33.0 lbs       | 42"W x 21"D x 14"H | 40.7 lbs   | 6.9      |
| DGD100SV  | Server                 | 60"W x 18"D x 42"H       | 166.1 lbs      | 63"W x 21"D x 46"H | 188.1 lbs  | 33.7     |

## **Product Features and Benefits**

- Table comes with two 18" leaf extensions with single gear wood glides
  - Acacia and engineered wood top and apron on table
  - Acacia wood seat, legs and framing with plywood slats on chairs
- Acacia wood chair frame with foam filled, upholstered seat and back cushions
  - Acacia and engineered wood frame with plywood drawer backs on server
    - English dovetails on front and back of drawers
    - Felt lined drawers with ball bearing drawer glides
      - "X" wine rack detailing
      - Dark metal drawer pulls and handles
        - Shop Grady occasional