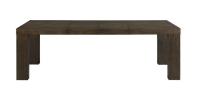

The sleek **Grady** dining collection is a stylish choice for any home. Featuring a rich woodgrain finish dressed in a deep brown. This dining table can include up to two 18" removable leaves, making it easy to accomadate a larger dinner party or an intimate date night. Customize your dining room with ample chair options and matching server.

## **Product Features and Benefits**

- Table comes with two 18" leaf extensions with single gear wood glides
  - Acacia and engineered wood top and apron on table
  - Acacia wood seat, legs and framing with plywood slats on chairs
- Acacia wood chair frame with foam filled, upholstered seat and back cushions
  - Acacia and engineered wood frame with plywood drawer backs on server
    - English dovetails on front and back of drawers
    - Felt lined drawers with ball bearing drawer glides
      - "X" wine rack detailing
      - Dark metal drawer pulls and handles
        - Shop Grady occasional