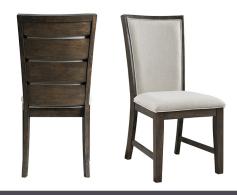

| Dinina | lak | 714 |   |
|--------|-----|-----|---|
|        |     | 710 | _ |
|        |     |     |   |

Fabric Back Side Chair

Server

| ITEM SKU  | DESCRIPTION            | PRODUCT DIMENSIONS       | PRODUCT WEIGHT | PKG DIMENSIONS     | PKG WEIGHT | CUBIC FT |
|-----------|------------------------|--------------------------|----------------|--------------------|------------|----------|
| DGD218DT  | Dining Table Top       | 59-77-95"W x 42"D x 30"H | 147.4 lbs      | 63"W x 46"D x 8"H  | 129.8 lbs  | 13.0     |
| DGD218DB  | Dining Table Base      | 39-77-93 W X 42 D X 30 H | 147.4 IDS      | 32"W x 15"D x 11"H | 35.2 lbs   | 2.8      |
| DGD550SBC | Slat Back Side Chair   | 20"W x 24"D x 39"H       | 35.2 lbs       | 42"W x 21"D x 13"H | 41.8 lbs   | 6.7      |
| DGD100FSC | Fabric Back Side Chair | 20"W x 24"D x 39"H       | 33.0 lbs       | 42"W x 21"D x 14"H | 40.7 lbs   | 6.9      |
| DGD100SV  | Server                 | 60"W x 18"D x 42"H       | 166.1 lbs      | 63"W x 21"D x 46"H | 188.1 lbs  | 33.7     |

## **Product Features and Benefits**

- Table comes with two 18" leaf extensions with single gear wood glides
  - Acacia and engineered wood top and apron on table
  - Acacia wood seat, legs and framing with plywood slats on chairs
- Acacia wood chair frame with foam filled, upholstered seat and back cushions
  - Acacia and engineered wood frame with plywood drawer backs on server
    - English dovetails on front and back of drawers
    - Felt lined drawers with ball bearing drawer glides
      - "X" wine rack detailing
      - Dark metal drawer pulls and handles
        - Shop Grady occasional