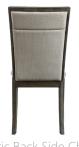

| Dinina | lak | 714 |   |
|--------|-----|-----|---|
|        |     | 710 | _ |
|        |     |     |   |

Fabric Back Side Chair

Server

| ITEM SKU  | DESCRIPTION            | PRODUCT DIMENSIONS       | PRODUCT WEIGHT | PKG DIMENSIONS     | PKG WEIGHT | CUBIC FT |
|-----------|------------------------|--------------------------|----------------|--------------------|------------|----------|
| DGD218DT  | Dining Table Top       | 59-77-95"W x 42"D x 30"H | 147.4 lbs      | 63"W x 46"D x 8"H  | 129.8 lbs  | 13.0     |
| DGD218DB  | Dining Table Base      | 39-77-93 W X 42 D X 30 H | 147.4 IDS      | 32"W x 15"D x 11"H | 35.2 lbs   | 2.8      |
| DGD550SBC | Slat Back Side Chair   | 20"W x 24"D x 39"H       | 35.2 lbs       | 42"W x 21"D x 13"H | 41.8 lbs   | 6.7      |
| DGD100FSC | Fabric Back Side Chair | 20"W x 24"D x 39"H       | 33.0 lbs       | 42"W x 21"D x 14"H | 40.7 lbs   | 6.9      |
| DGD100SV  | Server                 | 60"W x 18"D x 42"H       | 166.1 lbs      | 63"W x 21"D x 46"H | 188.1 lbs  | 33.7     |

## **Product Features and Benefits**

- Table comes with two 18" leaf extensions with single gear wood glides
  - Acacia and engineered wood top and apron on table
  - Acacia wood seat, legs and framing with plywood slats on chairs
- Acacia wood chair frame with foam filled, upholstered seat and back cushions
  - Acacia and engineered wood frame with plywood drawer backs on server
    - English dovetails on front and back of drawers
    - Felt lined drawers with ball bearing drawer glides
      - "X" wine rack detailing
      - Dark metal drawer pulls and handles
        - Shop Grady occasional