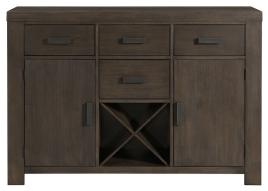

| Dinina | lak | 714 |   |
|--------|-----|-----|---|
|        |     | 710 | _ |
|        |     |     |   |

Fabric Back Side Chair

Server

| ITEM SKU  | DESCRIPTION            | PRODUCT DIMENSIONS       | PRODUCT WEIGHT | PKG DIMENSIONS     | PKG WEIGHT | CUBIC FT |
|-----------|------------------------|--------------------------|----------------|--------------------|------------|----------|
| DGD218DT  | Dining Table Top       | 59-77-95"W x 42"D x 30"H | 147.4 lbs      | 63"W x 46"D x 8"H  | 129.8 lbs  | 13.0     |
| DGD218DB  | Dining Table Base      | 39-77-93 W X 42 D X 30 H | 147.4 IDS      | 32"W x 15"D x 11"H | 35.2 lbs   | 2.8      |
| DGD550SBC | Slat Back Side Chair   | 20"W x 24"D x 39"H       | 35.2 lbs       | 42"W x 21"D x 13"H | 41.8 lbs   | 6.7      |
| DGD100FSC | Fabric Back Side Chair | 20"W x 24"D x 39"H       | 33.0 lbs       | 42"W x 21"D x 14"H | 40.7 lbs   | 6.9      |
| DGD100SV  | Server                 | 60"W x 18"D x 42"H       | 166.1 lbs      | 63"W x 21"D x 46"H | 188.1 lbs  | 33.7     |

## **Product Features and Benefits**

- Table comes with two 18" leaf extensions with single gear wood glides
  - Acacia and engineered wood top and apron on table
  - Acacia wood seat, legs and framing with plywood slats on chairs
- Acacia wood chair frame with foam filled, upholstered seat and back cushions
  - Acacia and engineered wood frame with plywood drawer backs on server
    - English dovetails on front and back of drawers
    - Felt lined drawers with ball bearing drawer glides
      - "X" wine rack detailing
      - Dark metal drawer pulls and handles
        - Shop Grady occasional