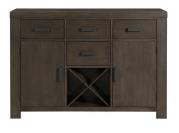

| Dinina | lak | 714 |   |
|--------|-----|-----|---|
|        |     | 710 | _ |
|        |     |     |   |

Fabric Back Side Chair

Server

| ITEM SKU  | DESCRIPTION            | PRODUCT DIMENSIONS       | PRODUCT WEIGHT | PKG DIMENSIONS     | PKG WEIGHT | CUBIC FT |
|-----------|------------------------|--------------------------|----------------|--------------------|------------|----------|
| DGD218DT  | Dining Table Top       | 59-77-95"W x 42"D x 30"H | 147.4 lbs      | 63"W x 46"D x 8"H  | 129.8 lbs  | 13.0     |
| DGD218DB  | Dining Table Base      | 39-77-93 W X 42 D X 30 H | 147.4 IDS      | 32"W x 15"D x 11"H | 35.2 lbs   | 2.8      |
| DGD550SBC | Slat Back Side Chair   | 20"W x 24"D x 39"H       | 35.2 lbs       | 42"W x 21"D x 13"H | 41.8 lbs   | 6.7      |
| DGD100FSC | Fabric Back Side Chair | 20"W x 24"D x 39"H       | 33.0 lbs       | 42"W x 21"D x 14"H | 40.7 lbs   | 6.9      |
| DGD100SV  | Server                 | 60"W x 18"D x 42"H       | 166.1 lbs      | 63"W x 21"D x 46"H | 188.1 lbs  | 33.7     |

## **Product Features and Benefits**

- Table comes with two 18" leaf extensions with single gear wood glides
  - Acacia and engineered wood top and apron on table
  - Acacia wood seat, legs and framing with plywood slats on chairs
- Acacia wood chair frame with foam filled, upholstered seat and back cushions
  - Acacia and engineered wood frame with plywood drawer backs on server
    - English dovetails on front and back of drawers
    - Felt lined drawers with ball bearing drawer glides
      - "X" wine rack detailing
      - Dark metal drawer pulls and handles
        - Shop Grady occasional