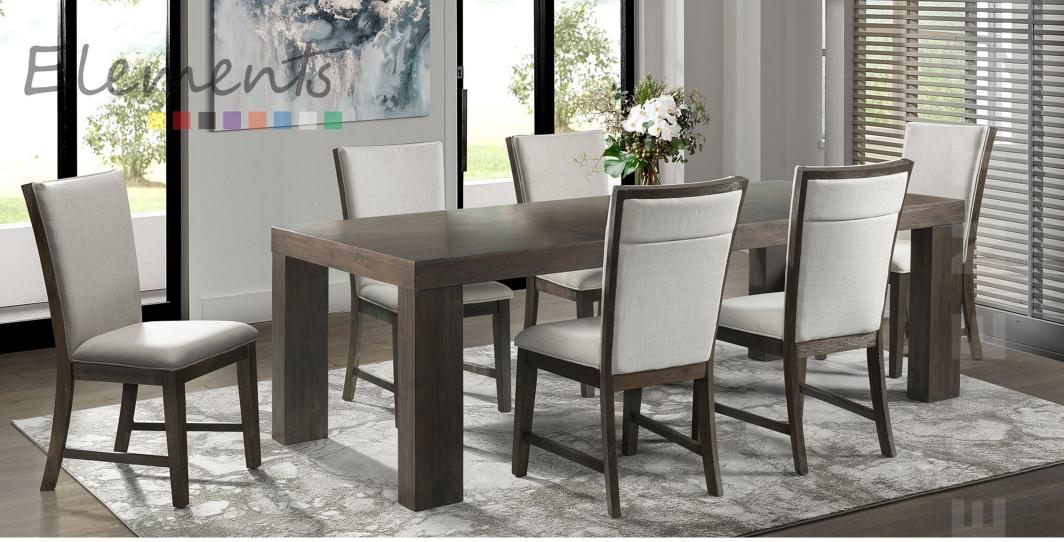

The sleek **Grady** dining collection is a stylish choice for any home. Featuring a rich woodgrain finish dressed in a deep brown. This dining table can include up to two 18" removable leaves, making it easy to accomadate a larger dinner party or an intimate date night. Customize your dining room with ample chair options and matching server.

## **Product Features and Benefits**

- Table comes with two 18" leaf extensions with single gear wood glides
  - Acacia and engineered wood top and apron on table
  - Acacia wood seat, legs and framing with plywood slats on chairs
- Acacia wood chair frame with foam filled, upholstered seat and back cushions
  - Acacia and engineered wood frame with plywood drawer backs on server
    - English dovetails on front and back of drawers
    - Felt lined drawers with ball bearing drawer glides
      - "X" wine rack detailing
      - Dark metal drawer pulls and handles
        - Shop Grady occasional