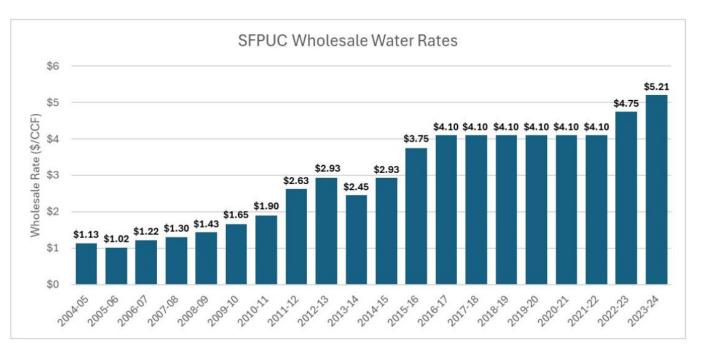

,250 | \$<br>10,150,000 | \$<br>-         | \$<br>-         |
|                     | Tota                                                          | ι                   | \$5  | 5,410,000  | \$<br>12,103,750 | \$<br>20,656,250 | \$<br>13,650,000 | \$<br>4,500,000 | \$<br>4,500,000 |



## **Recent Rate Increases**

- July 1, 2024 Pass-Through Rate Increase of up to \$0.68 HCF (Up to 9.8% increase relative to lowest residential tier)
- July 1, 2023 Pass-Through Rate Increase of \$0.46/HCF (7% increase relative to lowest residential tier)
- July 1, 2022 Pass-Through Rate Increase of \$0.65/HCF (11% increase relative to lowest residential tier)
- July 1, 2021 No Rate Increase
- July 1, 2020 No Rate Increase

Add a footer

 July 1, 2019 – Part of 5-Year Rate Study, 3% Increase to MPWD Rates



# CIP Spending – Potential Impacts on Rates

- 4 Scenarios evaluated using HFH Rate Model
- These scenarios were selected as a sensitivity analysis on the rates, <u>not</u> as recommendations.
- For every \$1 million per year in PayGo spending, rates would need to increase approximately 1% per year. This estimate makes use of reserves that are currently available for capital spending.
- For every \$1 million in debt issuance, rates would increase approximately 0.4% the year the debt is issued (assuming a 30-year term, 4% interest rate).
- The Board just adopted new réserve targets with the new Financial Management Policy, which greatly increase reserve targets.

| Scenario | Annual CIP Pay-Go  | Debt Service                        |
|----------|--------------------|----------------------