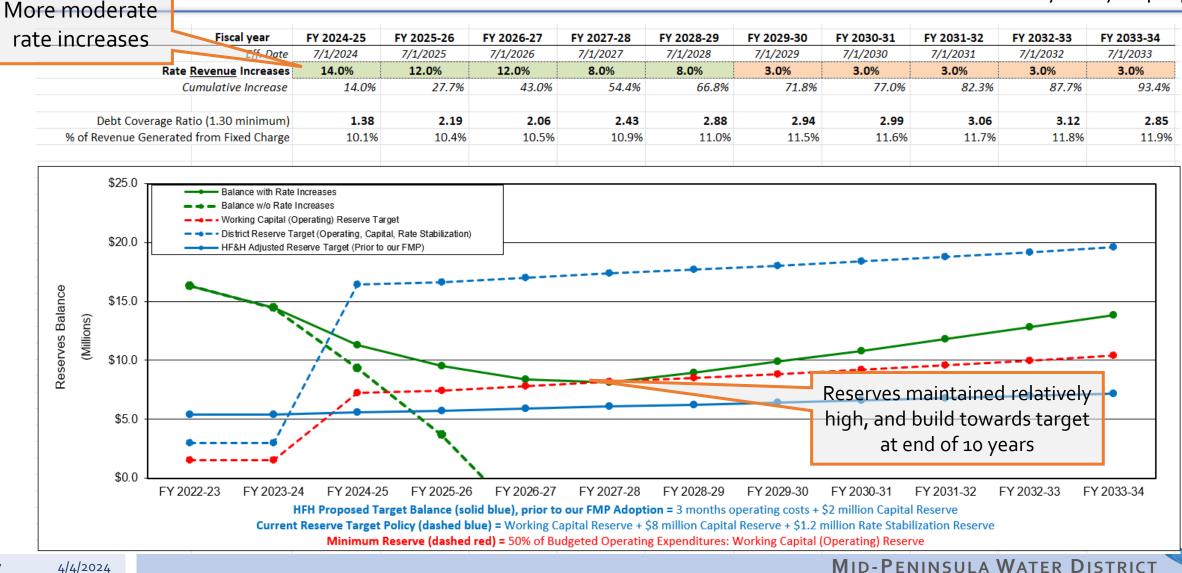

.4% the year the debt is issued (assuming a 30-year term, 4% interest rate).
- The Board just adopted new réserve targets with the new Financial Management Policy, which greatly increase reserve targets.

| Scenario | Annual CIP Pay-Go  | Debt Service                        |
|----------|--------------------|-------------------------------------|
| Α        | \$10 million/ year |                                     |
| В        | \$4 million/ year  | \$30 million over 30 years<br>at 5% |
| С        | \$7 million/ year  | \$25 million over 30 years<br>at 5% |
| D        |                    | \$50 million over 30 years<br>at 5% |

## Scenario A - \$10 million/ year Pay-Go



## Scenario B - \$4 million/ year Pay-Go; \$30 million financed 30 years at 4%

\*For sensitivity analysis purposes



# Scenario C - \$7 million/ year Pay-Go; \$25 million financed 30 years at 4%

\*For sensitivity analysis purposes

**MID-PENINSULA WATER DISTRICT** 



# Scenario D - \$50 million financed 30 years at 4%



| CIP #               | Project                                                       | Proposed<br>Funding |      | Total                    | FY 24/25         | FY 25/26         | FY 26/27         | FY 27/28        | FY 28/29        |
|---------------------|---------------------------------------------------------------|---------------------|------|--------------------------|------------------|------------------|------------------|-----------------|-----------------|
| -                   | (Capitalized Equipment)                                       | Pay-Go              | \$   |