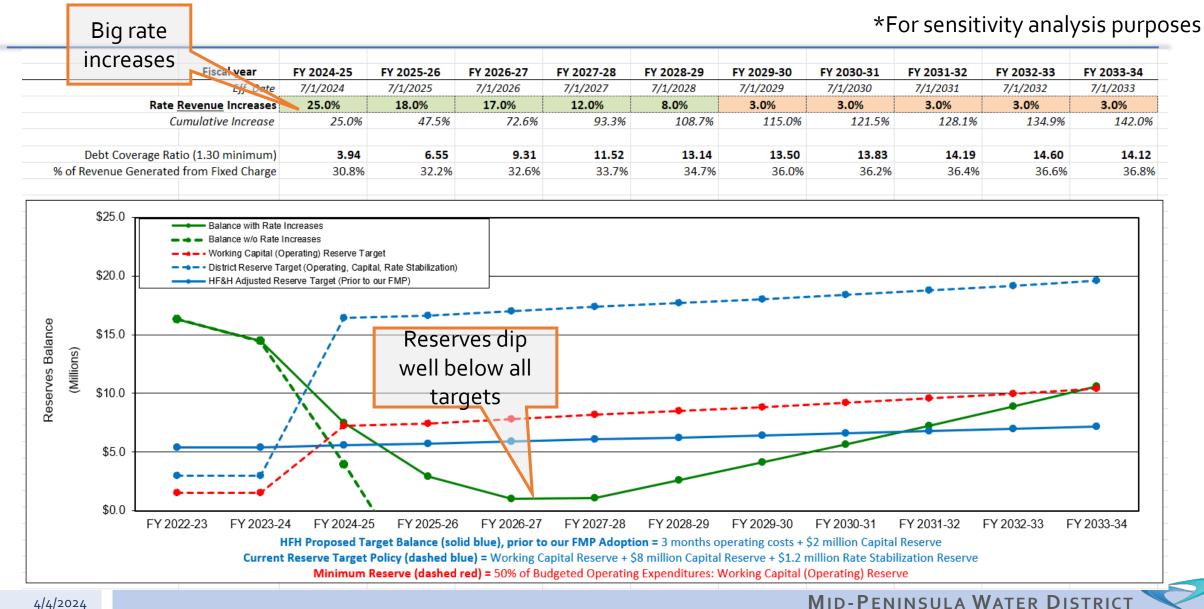

urrently available for capital spending.
- For every \$1 million in debt issuance, rates would increase approximately 0.4% the year the debt is issued (assuming a 30-year term, 4% interest rate).
- The Board just adopted new réserve targets with the new Financial Management Policy, which greatly increase reserve targets.

| Scenario | Annual CIP Pay-Go  | Debt Service                        |
|----------|--------------------|-------------------------------------|
| Α        | \$10 million/ year |                                     |
| В        | \$4 million/ year  | \$30 million over 30 years<br>at 5% |
| С        | \$7 million/ year  | \$25 million over 30 years<br>at 5% |
| D        |                    | \$50 million over 30 years<br>at 5% |

## Scenario A - \$10 million/ year Pay-Go



## Scenario B - \$4 million/ year Pay-Go; \$30 million financed 30 years at 4%

\*For sensitivity analysis purposes



# Scenario C - \$7 million/ year Pay-Go; \$25 million financed 30 years at 4%

\*For sensitivity analysis purposes

**MID-PENINSULA WATER DISTRICT** 



# Scenario D - \$50 million financed 30 years at 4%



| CIP #               | Project                                                       | Proposed<br>Funding |      | Total                    | FY 24/25         | FY 25/26         | FY 26/27         | FY 27/28        | FY 28/29        |
|---------------------|---------------------------------------------------------------|---------------------|------|--------------------------|------------------|------------------|------------------|-----------------|----------------