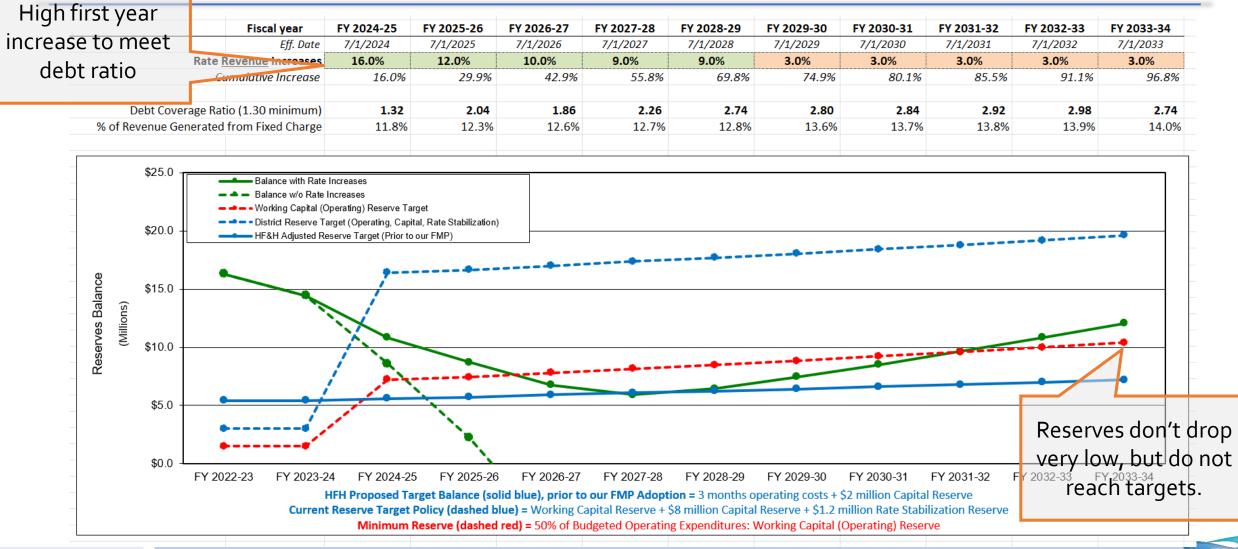

40,000  | \$<br>3,700,000  | \$<br>4,700,000 | \$<br>4,700,000 |
|                     | Total Debt Financin                                           | 5                   | \$3  | 35,055,000               | \$<br>7,688,750  | \$<br>17,216,250 | \$<br>10,150,000 | \$<br>-         | \$<br>-         |
|                     | Tota                                                          | ι                   | \$5  | 5,410,000                | \$<br>12,103,750 | \$<br>20,656,250 | \$<br>13,650,000 | \$<br>4,500,000 | \$<br>4,500,000 |

# Current Working Recommendation – for Discussion

\$4.4 million pay-go first 5 years, \$4 million pay-go second 5 years
\$35 million financing in 2 rounds
Focused to meet the prelim 5-year CIP, but timing of debt is a challenge

MID-PENINSULA WATER DISTRICT