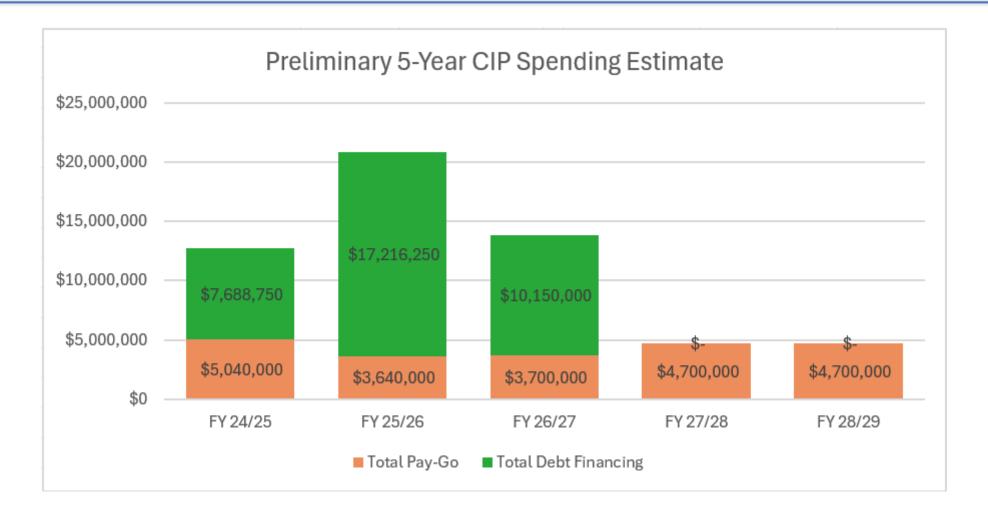

### MID-PENINSULA WATER DISTRICT MONTHLY BUDGET REPORT- OPERATIONS PRELIMINARY DRAFT - 5.1.2024 SUMMARY PAGE

| 2<br>3<br>4                                                                                                                                                                                                                                       | DESCRIPTION                                                                                                                                                                                                                                                                                                                                                                                                                                        | FY 2023<br>APPROVED<br>FY 2023-24<br>BUDGET \$ | -2024<br>ACTUALS<br>7/1/2023-<br>4/10/2023 | PRELIMINARY<br>FY 2024-25<br>BUDGET                                                                                          | INCREASE /<br>(DECREASE)<br>FY 2022-23 TO<br>FY 2023-24 | %<br>Change     |
|---------------------------------------------------------------------------------------------------------------------------------------------------------------------------------------------------------------------------------------------------|----------------------------------------------------------------------------------------------------------------------------------------------------------------------------------------------------------------------------------------------------------------------------------------------------------------------------------------------------------------------------------------------------------------------------------------------------|------------------------------------------------|--------------------------------------------|------------------------------------------------------------------------------------------------------------------------------|---------------------------------------------------------|-----------------|
| 5 OF                                                                                                                                                                                                                                              | PERATING REVENUE                                                                                                                                                                                                                                                                                                                                                                                                                                   | BODOLIĢ                                        | 4/10/2023                                  | BODOLI                                                                                                                       | 112023-24                                               | Onange          |
| 6                                                                                                                                                                                                                                                 | WATER COMMODITY CHARGES                                                                                                                                                                                                                                                                                                                                                                                                                            | 10,640,000                                     | 8,045,777                                  | 11,576,200                                                                                                                   | 936,200                                                 | 8.8%            |
| 7                                                                                                                                                                                                                                                 | FIXED SYSTEM CHARGES                                                                                                                                                                                                                                                                                                                                                                                                                               | 3,197,000                                      | 2,398,324                                  | 3,197,000                                                                                                                    | -                                                       | 0.0%            |
| 8                                                                                                                                                                                                                                                 | FIRE SERVICE CHARGES                                                                                                                                                                                                                                                                                                                                                                                                                               | 18,000                                         | 13,153                                     | 18,000                                                                                                                       | -                                                       | 0.0%            |
| 9                                                                                                                                                                                                                                                 | MISC CUSTOMER ACCOUNT FEES                                                                                                                                                                                                                                                                                                                                                                                                                         | 99,700                                         | 80,489                                     | 98,700                                                                                                                       | (1,000)                                                 | -1.0%           |
| 0                                                                                                                                                                                                                                                 | SERVICE LINE & INSTALLATION CHARGES                                                                                                                                                                                                                                                                                                                                                                                                                | 60,000                                         | 53,306                                     | 60,000                                                                                                                       | -                                                       | 0.0%            |
| 1                                                                                                                                                                                                                                                 | MISCELLANEOUS OPERATING                                                                                                                                                                                                                                                                                                                                                                                                                            | 3,000                                          | 28,254                                     | 3,000                                                                                                                        | -                                                       | 0.0%            |
|                                                                                                                                                                                                                                                   | DTAL OPERATING REVENUE (SOURCES)                                                                                                                                                                                                                                                                                                                                                                                                                   | 14,017,700                                     | 10,619,302                                 | 14,952,900                                                                                                                   | 935,200                                                 | 75.8%           |
| 3                                                                                                                                                                                                                                                 | WATER SYSTEM CAPACITY CHARGES                                                                                                                                                                                                                                                                                                                                                                                                                      | 60,000                                         | -                                          | 60,000                                                                                                                       | -                                                       | 0.0%            |
| 4                                                                                                                                                                                                                                                 | WATER DEMAND OFFSET CHARGES                                                                                                                                                                                                                                                                                                                                                                                                                        | 15,000                                         | -                                          | 15,000                                                                                                                       | -                                                       | 0.0%            |
| 5                                                                                                                                                                                                                                                 | PROPERTY TAX REVENUE                                                                                                                                                                                                                                                                                                                                                                                                                               | 545,000                                        | 421,019                                    | 545,000                                                                                                                      | -                                                       | 0.0%            |
| 6                                                                                                                                                                                                                                                 | LEASE OF PHYSICAL PROPERTY                                                                                                                                                                                                                                                                                                                                                                                                                         | 198,000                                        | 163,492                                    | 168,000                                                                                                                      | (30,000)                                                | -15.2%          |
| 7                                                                                                                                                                                                                                                 | MISCELLANEOUS NON-OPERATING                                                                                                                                                                                                                                                                                                                                                                                                                        | 844,000                                        | 557,898                                    | 75,000                                                                                                                       | (769,000)                                               | -91.1%          |
| 8                                                                                                                                                                                                                                                 | INTEREST REVENUE - PARS                                                                                                                                                                                                                                                                                                                                                                                                                            | 41,000                                         | 27,365                                     | 41,000                                                                                                                       | -                                                       | 0.0%            |
| 9                                                                                                                                                                                                                                                 |                                                                                                                                                                                                                                                                                                                                                                                                                                                    | 200,000                                        | 119,270                                    | 100,000                                                                                                                      | (100,000)                                               | -50.0%          |
| 0<br>1                                                                                                                                                                                                                                            | INTEREST REVENUE-COP                                                                                                                                                                                                                                                                                                                                                                                                                               | 182,000                                        | 142,041                                    | 273,000                                                                                                                      | 91,000                                                  | 50.0%           |
| 1<br>2                                                                                                                                                                                                                                            | INTEREST REVENUE-US TREASURIES LANDSCAPE PERMIT REVENUE                                                                                                                                                                                                                                                                                                                                                                                            | 262,000<br>4,000                               | 316,406<br>2,800                           | <u>393,000</u><br>4,000                                                                                                      | 131,000                                                 | 50.0%<br>0.0%   |
|                                                                                                                                                                                                                                                   | DTAL NON-OPERATING REVENUE (SOURCES)                                                                                                                                                                                                                                                                                                                                                                                                               | 2,351,000                                      | 1,750,292                                  | 1,674,000                                                                                                                    | (677,000)                                               | <b>74.4%</b>    |
|                                                                                                                                                                                                                                                   | DTAL REVENUE (SOURCES)                                                                                                                                                                                                                                                                                                                                                                                                                             | 16,368,700                                     | 12,369,594                                 | 16,626,900                                                                                                                   | 258,200                                                 | 75.6%           |
| 5                                                                                                                                                                                                                                                 |                                                                                                                                                                                                                                                                                                                                                                                                                                                    | 10,000,700                                     | 12,000,004                                 | 10,020,000                                                                                                                   | 200,200                                                 | 75.070          |
|                                                                                                                                                                                                                                                   | PERATING EXPENDITURES (USES)                                                                                                                                                                                                                                                                                                                                                                                                                       |                                                |                                            |                                                                                                                              |                                                         |                 |
| 7                                                                                                                                                                                                                                                 | SALARIES & WAGES                                                                                                                                                                                                                                                                                                                                                                                                                                   | 2,311,000                                      | 1,659,869                                  | 2,772,868                                                                                                                    | 461,868                                                 | 20.0%           |
| 8                                                                                                                                                                                                                                                 | PAYROLL TAXES & BENEFITS                                                                                                                                                                                                                                                                                                                                                                                                                           | 1,125,000                                      | 634,425                                    | 1,176,865                                                                                                                    | 51,865                                                  | 4.6%            |
| 9                                                                                                                                                                                                                                                 | PURCHASED WATER                                                                                                                                                                                                                                                                                                                                                                                                                                    | 6,048,000                                      | 4,653,231                                  | 6,640,719                                                                                                                    | 592,719                                                 | 9.8%            |
| 0                                                                                                                                                                                                                                                 | OUTREACH & EDUCATION                                                                                                                                                                                                                                                                                                                                                                                                                               | 80,000                                         | 30,148                                     | 80,000                                                                                                                       | 592,719                                                 | 0.0%            |
| 1                                                                                                                                                                                                                                                 | M&R - OPS SYSTEMS                                                                                                                                                                                                                                                                                                                                                                                                                                  | 620,000                                        | 285,601                                    | 630,000                                                                                                                      | -<br>10,000                                             | 1.6%            |
| 2                                                                                                                                                                                                                                                 | M&R - FACILITIES & EQUIPMENT                                                                                                                                                                                                                                                                                                                                                                                                                       | 215,000                                        | 126,017                                    | 222,000                                                                                                                      | 7,000                                                   | 3.3%            |
| 2<br>3                                                                                                                                                                                                                                            | FLOOD RECOVERY                                                                                                                                                                                                                                                                                                                                                                                                                                     |                                                |                                            | 222,000                                                                                                                      |                                                         | -100.0%         |
| 3<br>4                                                                                                                                                                                                                                            | SYSTEM SURVEYS                                                                                                                                                                                                                                                                                                                                                                                                                                     | 20,000                                         | 18,394                                     | -<br>                                                                                                                        | (20,000)                                                |                 |
| 4<br>5                                                                                                                                                                                                                                            |                                                                                                                                                                                                                                                                                                                                                                                                                                                    | 15,000                                         | 7,805                                      | 55,000                                                                                                                       | 40,000                                                  | 266.7%<br>0.3%  |
| 5<br>6                                                                                                                                                                                                                                            | ADMINISTRATION & EQUIPMENT<br>MEMBERSHIP & GOV FEES                                                                                                                                                                                                                                                                                                                                                                                                | 604,000<br>345,000                             | 310,858<br>253,623                         | 606,000<br>345,000                                                                                                           | 2,000                                                   | 0.3%            |
| 7                                                                                                                                                                                                                                                 | BAD DEBT & CLAIMS                                                                                                                                                                                                                                                                                                                                                                                                                                  | 90,000                                         | 253,623                                    | 15,000                                                                                                                       | - (75,000)                                              | -83.3%          |
| ,<br>8                                                                                                                                                                                                                                            |                                                                                                                                                                                                                                                                                                                                                                                                                                                    |                                                | -                                          |                                                                                                                              | (75,000)                                                |                 |
| 9                                                                                                                                                                                                                                                 |                                                                                                                                                                                                                                                                                                                                                                                                                                                    | 474,000                                        | 351,166                                    | 506,400                                                                                                                      | 32,400                                                  | 6.8%            |
| 0                                                                                                                                                                                                                                                 |                                                                                                                                                                                                                                                                                                                                                                                                                                                    | 1,464,000                                      | 526,426                                    | 1,006,500                                                                                                                    | (457,500)                                               | -31.3%          |
| 1                                                                                                                                                                                                                                                 | TRAINING/TRAVEL & RECRUITMENT DEBT SERVICE                                                                                                                                                                                                                                                                                                                                                                                                         | 49,000                                         | 23,214<br>692,397                          | 87,500                                                                                                                       | 38,500<br>15,000                                        | 78.6%<br>1.4%   |
|                                                                                                                                                                                                                                                   | DTAL OPERATING EXPENSES (USES)                                                                                                                                                                                                                                                                                                                                                                                                                     |                                                | -                                          |                                                                                                                              | -                                                       |                 |
|                                                                                                                                                                                                                                                   | ET SOURCES OVER/(UNDER) USES                                                                                                                                                                                                                                                                                                                                                                                                                       | 14,500,000<br>1,868,700                        | 9,573,174                                  | 15,198,852                                                                                                                   | 698,852                                                 | 34.0%<br>-49.6% |
|                                                                                                                                                                                                                                                   | USES                                                                                                                                                                                                                                                                                                                                                                                                                                               | 1,000,700                                      | 2,796,420                                  | 1,428,048                                                                                                                    | (440,652)                                               | -49.0%          |
|                                                                                                                                                                                                                                                   |                                                                                                                                                                                                                                                                                                                                                                                                                                                    |                                                |                                            |                                                                                                                              |                                                         |                 |
|                                                                                                                                                                                                                                                   | APITAL ITEMS                                                                                                                                                                                                                                                                                                                                                                                                                                       |                                                |                                            |                                                                                                                              |                                                         |                 |
| -                                                                                                                                                                                                                                                 | APITAL ITEMS                                                                                                                                                                                                                                                                                                                                                                                                                                       |                                                |                                            | 200 000                                                                                                                      | []                                                      |                 |
| 5                                                                                                                                                                                                                                                 | Trucks (2 trucks)                                                                                                                                                                                                                                                                                                                                                                                                                                  |                                                |                                            | 200,000                                                                                                                      |                                                         |                 |
| 5<br>6                                                                                                                                                                                                                                            | Trucks (2 trucks)<br>Surveillance Equipment for Tanks / Facilities                                                                                                                                                                                                                                                                                                                                                                                 |                                                |                                            | 40,000                                                                                                                       |                                                         |                 |
| 5<br>6<br>7                                                                                                                                                                                                                                       | Trucks (2 trucks)<br>Surveillance Equipment for Tanks / Facilities<br>Misc. Equipment                                                                                                                                                                                                                                                                                                                                                              |                                                |                                            | 40,000<br>30,000                                                                                                             |                                                         |                 |
| 5<br>6<br>7<br>8                                                                                                                                                                                                                                  | Trucks (2 trucks)Surveillance Equipment for Tanks / FacilitiesMisc. EquipmentValve Turner                                                                                                                                                                                                                                                                                                                                                          |                                                |                                            | 40,000<br>30,000<br>30,000                                                                                                   |                                                         |                 |
| 5<br>6<br>7<br>8<br>9                                                                                                                                                                                                                             | Trucks (2 trucks)Surveillance Equipment for Tanks / FacilitiesMisc. EquipmentValve TurnerAir Relief and Vacuum Valves                                                                                                                                                                                                                                                                                                                              |                                                |                                            | 40,000<br>30,000<br>30,000<br>100,000                                                                                        |                                                         |                 |
| 5<br>6<br>7<br>8<br>9<br>0                                                                                                                                                                                                                        | Trucks (2 trucks)Surveillance Equipment for Tanks / FacilitiesMisc. EquipmentValve TurnerAir Relief and Vacuum ValvesConstruction Projects - PayGo                                                                                                                                                                                                                                                                                                 |                                                |                                            | 40,000<br>30,000<br>30,000<br>100,000<br>4,640,000                                                                           |                                                         |                 |
| 5<br>6<br>7<br>8<br>9<br>0<br>1                                                                                                                                                                                                                   | Trucks (2 trucks)Surveillance Equipment for Tanks / FacilitiesMisc. EquipmentValve TurnerAir Relief and Vacuum ValvesConstruction Projects - PayGoConstruction Projects - Debt Financing                                                                                                                                                                                                                                                           |                                                |                                            | 40,000<br>30,000<br>30,000<br>100,000<br>4,640,000<br>7,688,750                                                              |                                                         | 0.0%            |
| 5<br>6<br>7<br>8<br>9<br>0<br>1<br>2<br>TO                                                                                                                                                                                                        | Trucks (2 trucks)Surveillance Equipment for Tanks / FacilitiesMisc. EquipmentValve TurnerAir Relief and Vacuum ValvesConstruction Projects - PayGoConstruction Projects - Debt FinancingDTAL CAPITAL ITEMS                                                                                                                                                                                                                                         |                                                | -                                          | 40,000<br>30,000<br>30,000<br>100,000<br>4,640,000                                                                           |                                                         | 0.0%            |
| 5<br>6<br>7<br>8<br>9<br>0<br>1<br>2<br>TO<br>3                                                                                                                                                                                                   | Trucks (2 trucks)         Surveillance Equipment for Tanks / Facilities         Misc. Equipment         Valve Turner         Air Relief and Vacuum Valves         Construction Projects - PayGo         Construction Projects - Debt Financing         DTAL CAPITAL ITEMS         ON-CASH REVENUES / (EXPENSES)                                                                                                                                    |                                                |                                            | 40,000<br>30,000<br>30,000<br>100,000<br>4,640,000<br>7,688,750<br><b>12,728,750</b>                                         |                                                         | 0.0%            |
| 5<br>6<br>7<br>8<br>9<br>0<br>1<br>2<br>7<br>0<br>3<br>8<br>0<br>1<br>3<br>8<br>0<br>1<br>1<br>2<br>7<br>0<br>3<br>8<br>0<br>1<br>1<br>1<br>2<br>7<br>0<br>1<br>1<br>1<br>1<br>1<br>1<br>1<br>1<br>1<br>1<br>1<br>1<br>1<br>1<br>1<br>1<br>1<br>1 | Trucks (2 trucks)         Surveillance Equipment for Tanks / Facilities         Misc. Equipment         Valve Turner         Air Relief and Vacuum Valves         Construction Projects - PayGo         Construction Projects - Debt Financing         DTAL CAPITAL ITEMS         ON-CASH REVENUES / (EXPENSES)         INVESTMENT FAIR VALUE CHANGES                                                                                              | -                                              | -                                          | 40,000<br>30,000<br>30,000<br>100,000<br>4,640,000<br>7,688,750<br><b>12,728,750</b><br>-                                    | -<br>-                                                  | 0.0%            |
| 5<br>6<br>7<br>8<br>9<br>0<br>1<br>2<br>7<br>0<br>1<br>3<br>8<br>0<br>1<br>3<br>8<br>0<br>1<br>3<br>8<br>0<br>1<br>3<br>8<br>0<br>1<br>1<br>5<br>8<br>1<br>1<br>1<br>1<br>1<br>1<br>1<br>1<br>1<br>1<br>1<br>1<br>1<br>1<br>1<br>1                | Trucks (2 trucks)         Surveillance Equipment for Tanks / Facilities         Misc. Equipment         Valve Turner         Air Relief and Vacuum Valves         Construction Projects - PayGo         Construction Projects - Debt Financing         DTAL CAPITAL ITEMS         DN-CASH REVENUES / (EXPENSES)         INVESTMENT FAIR VALUE CHANGES         PENSION EXPENSE                                                                      |                                                | -                                          | 40,000<br>30,000<br>30,000<br>100,000<br>4,640,000<br>7,688,750<br><b>12,728,750</b>                                         | -<br>-                                                  | 0.0%            |
| 5<br>6<br>7<br>8<br>9<br>0<br>1<br>2<br>7<br>0<br>3<br>8<br>3<br>7<br>0<br>3<br>8<br>7<br>0<br>3<br>7<br>0<br>3<br>7<br>0<br>5<br>6                                                                                                               | Trucks (2 trucks)         Surveillance Equipment for Tanks / Facilities         Misc. Equipment         Valve Turner         Air Relief and Vacuum Valves         Construction Projects - PayGo         Construction Projects - Debt Financing         DTAL CAPITAL ITEMS         ON-CASH REVENUES / (EXPENSES)         INVESTMENT FAIR VALUE CHANGES         PENSION EXPENSE         DEPRECIATION                                                 | -                                              | -                                          | 40,000<br>30,000<br>30,000<br>100,000<br>4,640,000<br>7,688,750<br><b>12,728,750</b><br>-<br>-<br>-                          | -<br>-<br>-                                             |                 |
| 5<br>6<br>7<br>8<br>9<br>0<br>1<br>2<br>7<br>0<br>3<br>8<br>7<br>7<br>7<br>7                                                                                                                                                                      | Trucks (2 trucks)         Surveillance Equipment for Tanks / Facilities         Misc. Equipment         Valve Turner         Air Relief and Vacuum Valves         Construction Projects - PayGo         Construction Projects - Debt Financing         DTAL CAPITAL ITEMS         ON-CASH REVENUES / (EXPENSES)         INVESTMENT FAIR VALUE CHANGES         PENSION EXPENSE         DEPRECIATION                                                 |                                                |                                            | 40,000<br>30,000<br>30,000<br>100,000<br>4,640,000<br>7,688,750<br>12,728,750<br>-<br>-<br>12,728,750                        | -<br>-<br>-<br>-                                        | 0.0%            |
| 5<br>6<br>7<br>8<br>9<br>9<br>0<br>1<br>2<br>7<br>0<br>3<br>NC<br>4<br>5<br>6<br>7<br>7<br>7<br>7<br>7<br>7<br>7<br>8<br>8<br>8                                                                                                                   | Trucks (2 trucks)         Surveillance Equipment for Tanks / Facilities         Misc. Equipment         Valve Turner         Air Relief and Vacuum Valves         Construction Projects - PayGo         Construction Projects - Debt Financing         DTAL CAPITAL ITEMS         ON-CASH REVENUES / (EXPENSES)         INVESTMENT FAIR VALUE CHANGES         PENSION EXPENSE         DEPRECIATION         DTAL EXPENSES         ET SURPLUS/(LOSS) | -<br>-<br>-<br>-<br>-<br>1,868,700             | -<br>-<br>-<br>2,796,420                   | 40,000<br>30,000<br>30,000<br>100,000<br>4,640,000<br>7,688,750<br><b>12,728,750</b><br>-<br>-<br>12,728,750<br>(11,300,702) | -<br>-<br>-<br>-<br>(440,652)                           |                 |
| 5<br>6<br>7<br>8<br>9<br>0<br>1<br>2<br>7<br>0<br>3<br>0<br>1<br>2<br>7<br>0<br>3<br>8<br>7<br>7<br>7<br>7<br>7<br>7<br>7<br>7<br>7<br>7<br>7<br>7<br>7<br>7<br>7<br>7<br>7<br>7                                                                  | Trucks (2 trucks)         Surveillance Equipment for Tanks / Facilities         Misc. Equipment         Valve Turner         Air Relief and Vacuum Valves         Construction Projects - PayGo         Construction Projects - Debt Financing         DTAL CAPITAL ITEMS         ON-CASH REVENUES / (EXPENSES)         INVESTMENT FAIR VALUE CHANGES         PENSION EXPENSE         DEPRECIATION                                                 |                                                |                                            | 40,000<br>30,000<br>30,000<br>100,000<br>4,640,000<br>7,688,750<br>12,728,750<br>-<br>-<br>12,728,750                        | -<br>-<br>-<br>-                                        | 0.0%            |