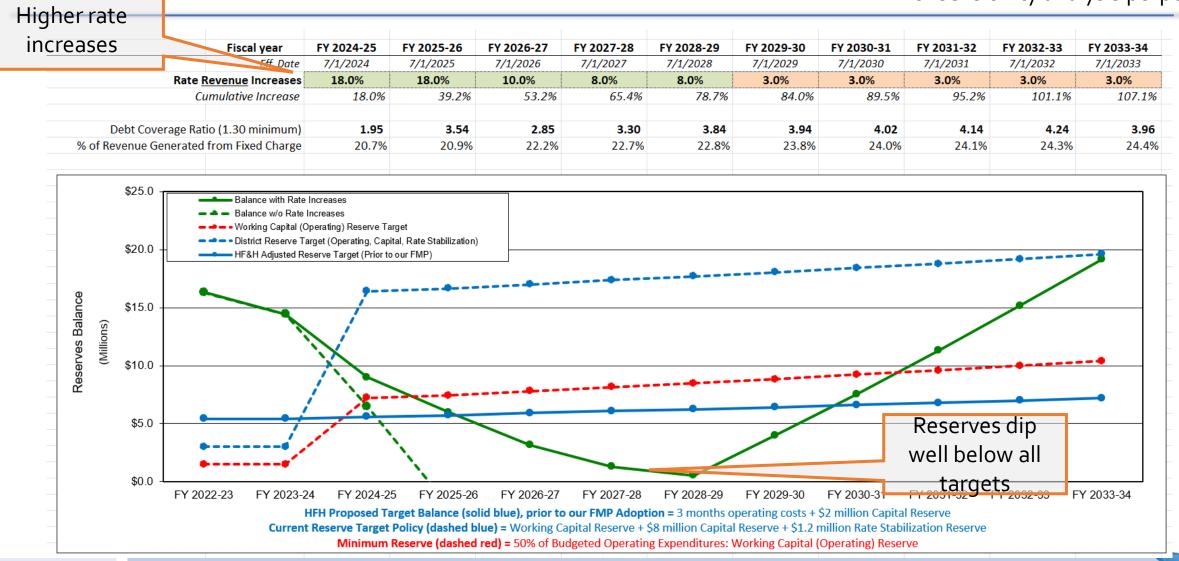

nt Policy, which greatly increase reserve targets.

| Scenario | Annual CIP Pay-Go  | Debt Service                        |
|----------|--------------------|-------------------------------------|
| Α        | \$10 million/ year |                                     |
| В        | \$4 million/ year  | \$30 million over 30 years<br>at 5% |
| С        | \$7 million/ year  | \$25 million over 30 years<br>at 5% |
| D        |                    | \$50 million over 30 years<br>at 5% |

## Scenario A - \$10 million/ year Pay-Go



## Scenario B - \$4 million/ year Pay-Go; \$30 million financed 30 years at 4%

\*For sensitivity analysis purposes



# Scenario C - \$7 million/ year Pay-Go; \$25 million financed 30 years at 4%

\*For sensitivity analysis purposes

**MID-PENINSULA WATER DISTRICT** 



# Scenario D - \$50 million financed 30 years at 4%



| CIP #               | Project                                                       | Proposed<br>Funding |      | Total                    | FY 24/25         | FY 25/26         | FY 26/27         | FY 27/28        | FY 28/29        |
|---------------------|---------------------------------------------------------------|---------------------|------|--------------------------|------------------|------------------|------------------|-----------------|-----------------|
| -                   | (Capitalized Equipment)                                       | Pay-Go              | \$   | 1,200,000                | \$<br>400,000    | \$<br>200,000    | \$<br>200,000    | \$<br>200,000   | \$<br>200,000   |
| CIP 15-75a          | Old Coun