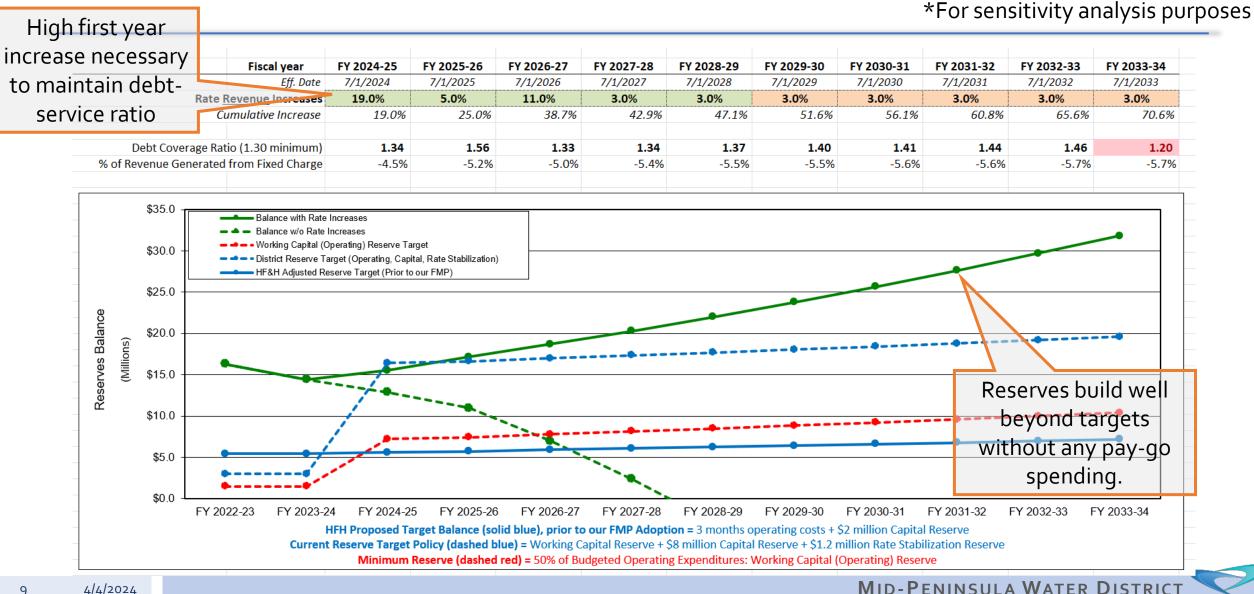

cenario | Annual CIP Pay-Go  | Debt Service                        |
|----------|--------------------|-------------------------------------|
| Α        | \$10 million/ year |                                     |
| В        | \$4 million/ year  | \$30 million over 30 years<br>at 5% |
| С        | \$7 million/ year  | \$25 million over 30 years<br>at 5% |
| D        |                    | \$50 million over 30 years<br>at 5% |

## Scenario A - \$10 million/ year Pay-Go



## Scenario B - \$4 million/ year Pay-Go; \$30 million financed 30 years at 4%

\*For sensitivity analysis purposes



# Scenario C - \$7 million/ year Pay-Go; \$25 million financed 30 years at 4%

\*For sensitivity analysis purposes

**MID-PENINSULA WATER DISTRICT** 



# Scenario D - \$50 million financed 30 years at 4%



| CIP #               | Project                                                       | Proposed<br>Funding |      | Total                    | FY 24/25         | FY 25/26         | FY 26/27         | FY 27/28        | FY 28/29        |
|---------------------|---------------------------------------------------------------|---------------------|------|--------------------------|------------------|------------------|------------------|-----------------|-----------------|
| -                   | (Capitalized Equipment)                                       | Pay-Go              | \$   | 1,200,000                | \$<br>400,000    | \$<br>200,000    | \$<br>200,000    | \$<br>200,000   | \$<br>200,000   |
| CIP 15-75a          | Old County Road Improvements                                  |