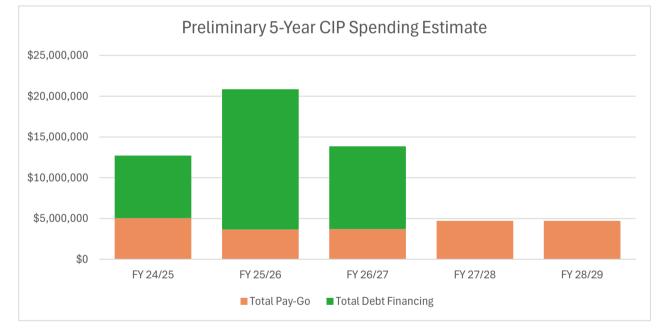

### MID-PENINSULA WATER DISTRICT MONTHLY BUDGET REPORT- OPERATIONS PRELIMINARY DRAFT - 5.1.2024 SUMMARY PAGE

| 2<br>3<br>4                                                                                                                                                                                                                                       | DESCRIPTION                                                                                                                                                                                                                                                                                                                                                                                                                                        | FY 2023<br>APPROVED<br>FY 2023-24<br>BUDGET \$ | -2024<br>ACTUALS<br>7/1/2023-<br>4/10/2023 | PRELIMINARY<br>FY 2024-25<br>BUDGET                                                                                          | INCREASE /<br>(DECREASE)<br>FY 2022-23 TO<br>FY 2023-24 | %<br>Change     |
|---------------------------------------------------------------------------------------------------------------------------------------------------------------------------------------------------------------------------------------------------|----------------------------------------------------------------------------------------------------------------------------------------------------------------------------------------------------------------------------------------------------------------------------------------------------------------------------------------------------------------------------------------------------------------------------------------------------|------------------------------------------------|--------------------------------------------|------------------------------------------------------------------------------------------------------------------------------|---------------------------------------------------------|-----------------|
| 5 OF                                                                                                                                                                                                                                              | PERATING REVENUE                                                                                                                                                                                                                                                                                                                                                                                                                                   | BODOLIĢ                                        | 4/10/2023                                  | BODOLI                                                                                                                       | 112023-24                                               | Onange          |
| 6                                                                                                                                                                                                                                                 | WATER COMMODITY CHARGES                                                                                                                                                                                                                                                                                                                                                                                                                            | 10,640,000                                     | 8,045,777                                  | 11,576,200                                                                                                                   | 936,200                                                 | 8.8%            |
| 7                                                                                                                                                                                                                                                 | FIXED SYSTEM CHARGES                                                                                                                                                                                                                                                                                                                                                                                                                               | 3,197,000                                      | 2,398,324                                  | 3,197,000                                                                                                                    | -                                                       | 0.0%            |
| 8                                                                                                                                                                                                                                                 | FIRE SERVICE CHARGES                                                                                                                                                                                                                                                                                                                                                                                                                               | 18,000                                         | 13,153                                     | 18,000                                                                                                                       | -                                                       | 0.0%            |
| 9                                                                                                                                                                                                                                                 | MISC CUSTOMER ACCOUNT FEES                                                                                                                                                                                                                                                                                                                                                                                                                         | 99,700                                         | 80,489                                     | 98,700                                                                                                                       | (1,000)                                                 | -1.0%           |
| 0                                                                                                                                                                                                                                                 | SERVICE LINE & INSTALLATION CHARGES                                                                                                                                                                                                                                                                                                                                                                                                                | 60,000                                         | 53,306                                     | 60,000                                                                                                                       | -                                                       | 0.0%            |
| 1                                                                                                                                                                                                                                                 | MISCELLANEOUS OPERATING                                                                                                                                                                                                                                                                                                                                                                                                                            | 3,000                                          | 28,254                                     | 3,000                                                                                                                        | -                                                       | 0.0%            |
|                                                                                                                                                                                                                                                   | DTAL OPERATING REVENUE (SOURCES)                                                                                                                                                                                                                                                                                                                                                                                                                   | 14,017,700                                     | 10,619,302                                 | 14,952,900                                                                                                                   | 935,200                                                 | 75.8%           |
| 3                                                                                                                                                                                                                                                 | WATER SYSTEM CAPACITY CHARGES                                                                                                                                                                                                                                                                                                                                                                                                                      | 60,000                                         | -                                          | 60,000                                                                                                                       | -                                                       | 0.0%            |
| 4                                                                                                                                                                                                                                                 | WATER DEMAND OFFSET CHARGES                                                                                                                                                                                                                                                                                                                                                                                                                        | 15,000                                         | -                                          | 15,000                                                                                                                       | -                                                       | 0.0%            |
| 5                                                                                                                                                                                                                                                 | PROPERTY TAX REVENUE                                                                                                                                                                                                                                                                                                                                                                                                                               | 545,000                                        | 421,019                                    | 545,000                                                                                                                      | -                                                       | 0.0%            |
| 6                                                                                                                                                                                                                                                 | LEASE OF PHYSICAL PROPERTY                                                                                                                                                                                                                                                                                                                                                                                                                         | 198,000                                        | 163,492                                    | 168,000                                                                                                                      | (30,000)                                                | -15.2%          |
| 7                                                                                                                                                                                                                                                 | MISCELLANEOUS NON-OPERATING                                                                                                                                                                                                                                                                                                                                                                                                                        | 844,000                                        | 557,898                                    | 75,000                                                                                                                       | (769,000)                                               | -91.1%          |
| 8                                                                                                                                                                                                                                                 | INTEREST REVENUE - PARS                                                                                                                                                                                                                                                                                                                                                                                                                            | 41,000                                         | 27,365                                     | 41,000                                                                                                                       | -                                                       | 0.0%            |
| 9                                                                                                                                                                                                                                                 |                                                                                                                                                                                                                                                                                                                                                                                                                                                    | 200,000                                        | 119,270                                    | 100,000                                                                                                                      | (100,000)                                               | -50.0%          |
| 0<br>1                                                                                                                                                                                                                                            | INTEREST REVENUE-COP                                                                                                                                                                                                                                                                                                                                                                                                                               | 182,000                                        | 142,041                                    | 273,000                                                                                                                      | 91,000                                                  | 50.0%           |
| 1<br>2                                                                                                                                                                                                                                            | INTEREST REVENUE-US TREASURIES LANDSCAPE PERMIT REVENUE                                                                                                                                                                                                                                                                                                                                                                                            | 262,000<br>4,000                               | 316,406<br>2,800                           | <u>393,000</u><br>4,000                                                                                                      | 131,000                                                 | 50.0%<br>0.0%   |
|                                                                                                                                                                                                                                                   | DTAL NON-OPERATING REVENUE (SOURCES)                                                                                                                                                                                                                                                                                                                                                                                                               | 2,351,000                                      | 1,750,292                                  | 1,674,000                                                                                                                    | (677,000)                                               | <b>74.4%</b>    |
|                                                                                                                                                                                                                                                   | DTAL REVENUE (SOURCES)                                                                                                                                                                                                                                                                                                                                                                                                                             | 16,368,700                                     | 12,369,594                                 | 16,626,900                                                                                                                   | 258,200                                                 | 75.6%           |
| 5                                                                                                                                                                                                                                                 |                                                                                                                                                                                                                                                                                                                                                                                                                                                    | 10,000,700                                     | 12,000,004                                 | 10,020,000                                                                                                                   | 200,200                                                 | 75.070          |
|                                                                                                                                                                                                                                                   | PERATING EXPENDITURES (USES)                                                                                                                                                                                                                                                                                                                                                                                                                       |                                                |                                            |                                                                                                                              |                                                         |                 |
| 7                                                                                                                                                                                                                                                 | SALARIES & WAGES                                                                                                                                                                                                                                                                                                                                                                                                                                   | 2,311,000                                      | 1,659,869                                  | 2,772,868                                                                                                                    | 461,868                                                 | 20.0%           |
| 8                                                                                                                                                                                                                                                 | PAYROLL TAXES & BENEFITS                                                                                                                                                                                                                                                                                                                                                                                                                           | 1,125,000                                      | 634,425                                    | 1,176,865                                                                                                                    | 51,865                                                  | 4.6%            |
| 9                                                                                                                                                                                                                                                 | PURCHASED WATER                                                                                                                                                                                                                                                                                                                                                                                                                                    | 6,048,000                                      | 4,653,231                                  | 6,640,719                                                                                                                    | 592,719                                                 | 9.8%            |
| 0                                                                                                                                                                                                                                                 | OUTREACH & EDUCATION                                                                                                                                                                                                                                                                                                                                                                                                                               | 80,000                                         | 30,148                                     | 80,000                                                                                                                       | 592,719                                                 | 0.0%            |
| 1                                                                                                                                                                                                                                                 | M&R - OPS SYSTEMS                                                                                                                                                                                                                                                                                                                                                                                                                                  | 620,000                                        | 285,601                                    | 630,000                                                                                                                      | -<br>10,000                                             | 1.6%            |
| 2                                                                                                                                                                                                                                                 | M&R - FACILITIES & EQUIPMENT                                                                                                                                                                                                                                                                                                                                                                                                                       | 215,000                                        | 126,017                                    | 222,000                                                                                                                      | 7,000                                                   | 3.3%            |
| 2<br>3                                                                                                                                                                                                                                            | FLOOD RECOVERY                                                                                                                                                                                                                                                                                                                                                                                                                                     |                                                |                                            | 222,000                                                                                                                      |                                                         | -100.0%         |
| 3<br>4                                                                                                                                                                                                                                            | SYSTEM SURVEYS                                                                                                                                                                                                                                                                                                                                                                                                                                     | 20,000                                         | 18,394                                     | -<br>                                                                                                                        | (20,000)                                                |                 |
| 4<br>5                                                                                                                                                                                                                                            |                                                                                                                                                                                                                                                                                                                                                                                                                                                    | 15,000                                         | 7,805                                      | 55,000                                                                                                                       | 40,000                                                  | 266.7%<br>0.3%  |
| 5<br>6                                                                                                                                                                                                                                            | ADMINISTRATION & EQUIPMENT<br>MEMBERSHIP & GOV FEES                                                                                                                                                                                                                                                                                                                                                                                                | 604,000<br>345,000                             | 310,858<br>253,623                         | 606,000<br>345,000                                                                                                           | 2,000                                                   | 0.3%            |
| 7                                                                                                                                                                                                                                                 | BAD DEBT & CLAIMS                                                                                                                                                                                                                                                                                                                                                                                                                                  | 90,000                                         | 253,623                                    | 15,000                                                                                                                       | - (75,000)                                              | -83.3%          |
| ,<br>8                                                                                                                                                                                                                                            |                                                                                                                                                                                                                                                                                                                                                                                                                                                    |                                                | -                                          |                                                                                                                              | (75,000)                                                |                 |
| 9                                                                                                                                                                                                                                                 |                                                                                                                                                                                                                                                                                                                                                                                                                                                    | 474,000                                        | 351,166                                    | 506,400                                                                                                                      | 32,400                                                  | 6.8%            |
| 0                                                                                                                                                                                                                                                 |                                                                                                                                                                                                                                                                                                                                                                                                                                                    | 1,464,000                                      | 526,426                                    | 1,006,500                                                                                                                    | (457,500)                                               | -31.3%          |
| 1                                                                                                                                                                                                                                                 | TRAINING/TRAVEL & RECRUITMENT DEBT SERVICE                                                                                                                                                                                                                                                                                                                                                                                                         | 49,000                                         | 23,214<br>692,397                          | 87,500                                                                                                                       | 38,500<br>15,000                                        | 78.6%<br>1.4%   |
|                                                                                                                                                                                                                                                   | DTAL OPERATING EXPENSES (USES)                                                                                                                                                                                                                                                                                                                                                                                                                     |                                                | -                                          |                                                                                                                              | -                                                       |                 |
|                                                                                                                                                                                                                                                   | ET SOURCES OVER/(UNDER) USES                                                                                                                                                                                                                                                                                                                                                                                                                       | 14,500,000<br>1,868,700                        | 9,573,174                                  | 15,198,852                                                                                                                   | 698,852                                                 | 34.0%<br>-49.6% |
|                                                                                                                                                                                                                                                   | USES                                                                                                                                                                                                                                                                                                                                                                                                                                               | 1,000,700                                      | 2,796,420                                  | 1,428,048                                                                                                                    | (440,652)                                               | -49.0%          |
|                                                                                                                                                                                                                                                   |                                                                                                                                                                                                                                                                                                                                                                                                                                                    |                                                |                                            |                                                                                                                              |                                                         |                 |
|                                                                                                                                                                                                                                                   | APITAL ITEMS                                                                                                                                                                                                                                                                                                                                                                                                                                       |                                                |                                            |                                                                                                                              |                                                         |                 |
| -                                                                                                                                                                                                                                                 | APITAL ITEMS                                                                                                                                                                                                                                                                                                                                                                                                                                       |                                                |                                            | 200 000                                                                                                                      | []                                                      |                 |
| 5                                                                                                                                                                                                                                                 | Trucks (2 trucks)                                                                                                                                                                                                                                                                                                                                                                                                                                  |                                                |                                            | 200,000                                                                                                                      |                                                         |                 |
| 5<br>6                                                                                                                                                                                                                                            | Trucks (2 trucks)<br>Surveillance Equipment for Tanks / Facilities                                                                                                                                                                                                                                                                                                                                                                                 |                                                |                                            | 40,000                                                                                                                       |                                                         |                 |
| 5<br>6<br>7                                                                                                                                                                                                                                       | Trucks (2 trucks)<br>Surveillance Equipment for Tanks / Facilities<br>Misc. Equipment                                                                                                                                                                                                                                                                                                                                                              |                                                |                                            | 40,000<br>30,000                                                                                                             |                                                         |                 |
| 5<br>6<br>7<br>8                                                                                                                                                                                                                                  | Trucks (2 trucks)Surveillance Equipment for Tanks / FacilitiesMisc. EquipmentValve Turner                                                                                                                                                                                                                                                                                                                                                          |                                                |                                            | 40,000<br>30,000<br>30,000                                                                                                   |                                                         |                 |
| 5<br>6<br>7<br>8<br>9                                                                                                                                                                                                                             | Trucks (2 trucks)Surveillance Equipment for Tanks / FacilitiesMisc. EquipmentValve TurnerAir Relief and Vacuum Valves                                                                                                                                                                                                                                                                                                                              |                                                |                                            | 40,000<br>30,000<br>30,000<br>100,000                                                                                        |                                                         |                 |
| 5<br>6<br>7<br>8<br>9<br>0                                                                                                                                                                                                                        | Trucks (2 trucks)Surveillance Equipment for Tanks / FacilitiesMisc. EquipmentValve TurnerAir Relief and Vacuum ValvesConstruction Projects - PayGo                                                                                                                                                                                                                                                                                                 |                                                |                                            | 40,000<br>30,000<br>30,000<br>100,000<br>4,640,000                                                                           |                                                         |                 |
| 5<br>6<br>7<br>8<br>9<br>0<br>1                                                                                                                                                                                                                   | Trucks (2 trucks)Surveillance Equipment for Tanks / FacilitiesMisc. EquipmentValve TurnerAir Relief and Vacuum ValvesConstruction Projects - PayGoConstruction Projects - Debt Financing                                                                                                                                                                                                                                                           |                                                |                                            | 40,000<br>30,000<br>30,000<br>100,000<br>4,640,000<br>7,688,750                                                              |                                                         | 0.0%            |
| 5<br>6<br>7<br>8<br>9<br>0<br>1<br>2<br>TO                                                                                                                                                                                                        | Trucks (2 trucks)Surveillance Equipment for Tanks / FacilitiesMisc. EquipmentValve TurnerAir Relief and Vacuum ValvesConstruction Projects - PayGoConstruction Projects - Debt FinancingDTAL CAPITAL ITEMS                                                                                                                                                                                                                                         |                                                | -                                          | 40,000<br>30,000<br>30,000<br>100,000<br>4,640,000                                                                           |                                                         | 0.0%            |
| 5<br>6<br>7<br>8<br>9<br>0<br>1<br>2<br>TO<br>3                                                                                                                                                                                                   | Trucks (2 trucks)         Surveillance Equipment for Tanks / Facilities         Misc. Equipment         Valve Turner         Air Relief and Vacuum Valves         Construction Projects - PayGo         Construction Projects - Debt Financing         DTAL CAPITAL ITEMS         ON-CASH REVENUES / (EXPENSES)                                                                                                                                    |                                                |                                            | 40,000<br>30,000<br>30,000<br>100,000<br>4,640,000<br>7,688,750<br><b>12,728,750</b>                                         |                                                         | 0.0%            |
| 5<br>6<br>7<br>8<br>9<br>0<br>1<br>2<br>7<br>0<br>3<br>8<br>0<br>1<br>3<br>8<br>0<br>1<br>1<br>2<br>7<br>0<br>3<br>8<br>0<br>1<br>1<br>1<br>2<br>7<br>0<br>1<br>1<br>1<br>1<br>1<br>1<br>1<br>1<br>1<br>1<br>1<br>1<br>1<br>1<br>1<br>1<br>1<br>1 | Trucks (2 trucks)         Surveillance Equipment for Tanks / Facilities         Misc. Equipment         Valve Turner         Air Relief and Vacuum Valves         Construction Projects - PayGo         Construction Projects - Debt Financing         DTAL CAPITAL ITEMS         ON-CASH REVENUES / (EXPENSES)         INVESTMENT FAIR VALUE CHANGES                                                                                              | -                                              | -                                          | 40,000<br>30,000<br>30,000<br>100,000<br>4,640,000<br>7,688,750<br><b>12,728,750</b><br>-                                    | -<br>-                                                  | 0.0%            |
| 5<br>6<br>7<br>8<br>9<br>0<br>1<br>2<br>7<br>0<br>1<br>3<br>8<br>0<br>1<br>3<br>8<br>0<br>1<br>3<br>8<br>0<br>1<br>3<br>8<br>0<br>1<br>1<br>5<br>8<br>1<br>1<br>1<br>1<br>1<br>1<br>1<br>1<br>1<br>1<br>1<br>1<br>1<br>1<br>1<br>1                | Trucks (2 trucks)         Surveillance Equipment for Tanks / Facilities         Misc. Equipment         Valve Turner         Air Relief and Vacuum Valves         Construction Projects - PayGo         Construction Projects - Debt Financing         DTAL CAPITAL ITEMS         DN-CASH REVENUES / (EXPENSES)         INVESTMENT FAIR VALUE CHANGES         PENSION EXPENSE                                                                      |                                                | -                                          | 40,000<br>30,000<br>30,000<br>100,000<br>4,640,000<br>7,688,750<br><b>12,728,750</b>                                         | -<br>-                                                  | 0.0%            |
| 5<br>6<br>7<br>8<br>9<br>0<br>1<br>2<br>7<br>0<br>3<br>8<br>3<br>7<br>0<br>3<br>8<br>7<br>0<br>3<br>7<br>0<br>3<br>7<br>0<br>5<br>6                                                                                                               | Trucks (2 trucks)         Surveillance Equipment for Tanks / Facilities         Misc. Equipment         Valve Turner         Air Relief and Vacuum Valves         Construction Projects - PayGo         Construction Projects - Debt Financing         DTAL CAPITAL ITEMS         ON-CASH REVENUES / (EXPENSES)         INVESTMENT FAIR VALUE CHANGES         PENSION EXPENSE         DEPRECIATION                                                 | -                                              | -                                          | 40,000<br>30,000<br>30,000<br>100,000<br>4,640,000<br>7,688,750<br><b>12,728,750</b><br>-<br>-<br>-                          | -<br>-<br>-                                             |                 |
| 5<br>6<br>7<br>8<br>9<br>0<br>1<br>2<br>7<br>0<br>3<br>8<br>7<br>7<br>7<br>7                                                                                                                                                                      | Trucks (2 trucks)         Surveillance Equipment for Tanks / Facilities         Misc. Equipment         Valve Turner         Air Relief and Vacuum Valves         Construction Projects - PayGo         Construction Projects - Debt Financing         DTAL CAPITAL ITEMS         ON-CASH REVENUES / (EXPENSES)         INVESTMENT FAIR VALUE CHANGES         PENSION EXPENSE         DEPRECIATION                                                 |                                                |                                            | 40,000<br>30,000<br>30,000<br>100,000<br>4,640,000<br>7,688,750<br>12,728,750<br>-<br>-<br>12,728,750                        | -<br>-<br>-<br>-                                        | 0.0%            |
| 5<br>6<br>7<br>8<br>9<br>9<br>0<br>1<br>2<br>7<br>0<br>3<br>NC<br>4<br>5<br>6<br>7<br>7<br>7<br>7<br>7<br>7<br>7<br>8<br>8<br>8                                                                                                                   | Trucks (2 trucks)         Surveillance Equipment for Tanks / Facilities         Misc. Equipment         Valve Turner         Air Relief and Vacuum Valves         Construction Projects - PayGo         Construction Projects - Debt Financing         DTAL CAPITAL ITEMS         ON-CASH REVENUES / (EXPENSES)         INVESTMENT FAIR VALUE CHANGES         PENSION EXPENSE         DEPRECIATION         DTAL EXPENSES         ET SURPLUS/(LOSS) | -<br>-<br>-<br>-<br>-<br>1,868,700             | -<br>-<br>-<br>2,796,420                   | 40,000<br>30,000<br>30,000<br>100,000<br>4,640,000<br>7,688,750<br><b>12,728,750</b><br>-<br>-<br>12,728,750<br>(11,300,702) | -<br>-<br>-<br>-<br>(440,652)                           |                 |
| 5<br>6<br>7<br>8<br>9<br>0<br>1<br>2<br>7<br>0<br>3<br>0<br>1<br>2<br>7<br>0<br>3<br>8<br>7<br>7<br>7<br>7<br>7<br>7<br>7<br>7<br>7<br>7<br>7<br>7<br>7<br>7<br>7<br>7<br>7<br>7                                                                  | Trucks (2 trucks)         Surveillance Equipment for Tanks / Facilities         Misc. Equipment         Valve Turner         Air Relief and Vacuum Valves         Construction Projects - PayGo         Construction Projects - Debt Financing         DTAL CAPITAL ITEMS         ON-CASH REVENUES / (EXPENSES)         INVESTMENT FAIR VALUE CHANGES         PENSION EXPENSE         DEPRECIATION                                                 |                                                |                                            | 40,000<br>30,000<br>30,000<br>100,000<br>4,640,000<br>7,688,750<br>12,728,750<br>-<br>-<br>12,728,750                        | -<br>-<br>-<br>-                                        | 0.0%            |