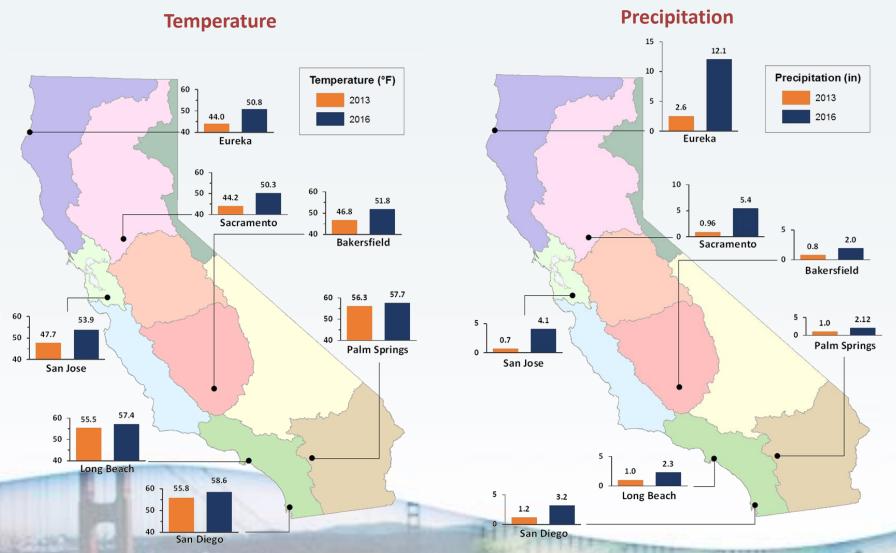

#### 7. DROUGHT AND WATER CONSERVATION

- A. Water Conservation Progress Report
- B. Progress Report on 2015 Urban Water Management Plan (UWMP)

### A. Water Conservation Progress Report

General Manager Rudock briefly summarized her written report. She added that MPWD's Water Efficiency Landscape Ordinance (WELO) was submitted, and receipt acknowledged by the State.