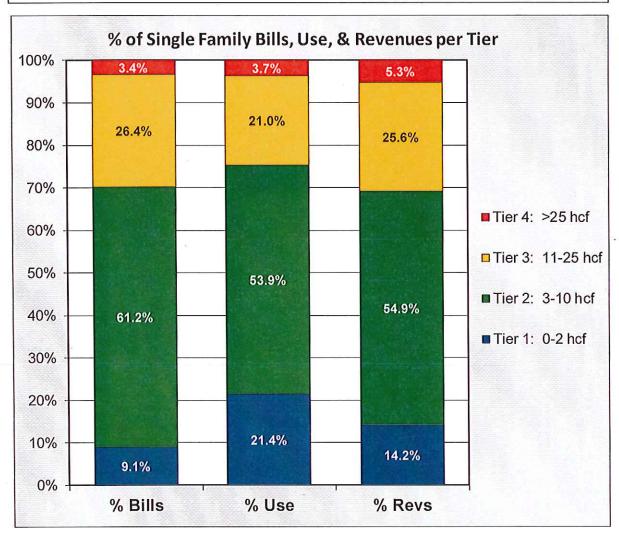

| %           |  |  |  |
| Tier 1 | 0 - 2 hcf                              | 7,758     | 9.1%        | 166,994  | 21.4%     | \$701,375                 | 14.2%       |  |  |  |
| Tier 2 | 3 - 10 hcf                             | 52,398    | 61.2%       | 420,112  | 53.9%     | 2,713,924                 | 54.9%       |  |  |  |
| Tier 3 | 11 - 25 hcf                            | 22,617    | 26.4%       | 163,247  | 21.0%     | 1,265,164                 | 25.6%       |  |  |  |
| Tier 4 | 26+ hcf                                | 2,895     | 3.4%        | 28,774   | 3.7%      | 260,117                   | <u>5.3%</u> |  |  |  |
| Total  |                                        | 85,668    | 100.0%      | 779,127  | 100.0%    | 4,940,580                 | 100.0%      |  |  |  |



**Table 10. Proposed Water Shortage Emergency Rates** 

|