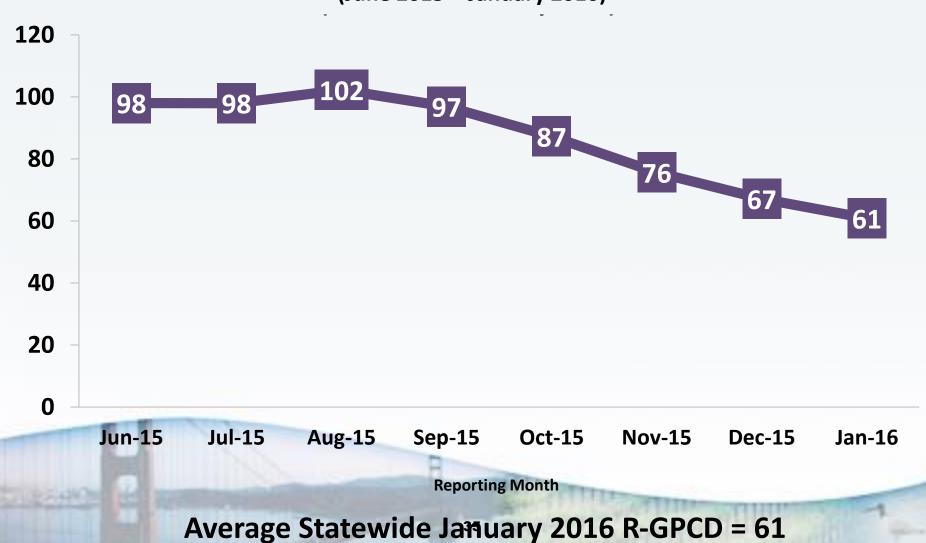

### A. Water Conservation Progress Report

General Manager Rudock briefly summarized her written report. She added that MPWD's Water Efficiency Landscape Ordinance (WELO) was submitted, and receipt acknowledged by the State.