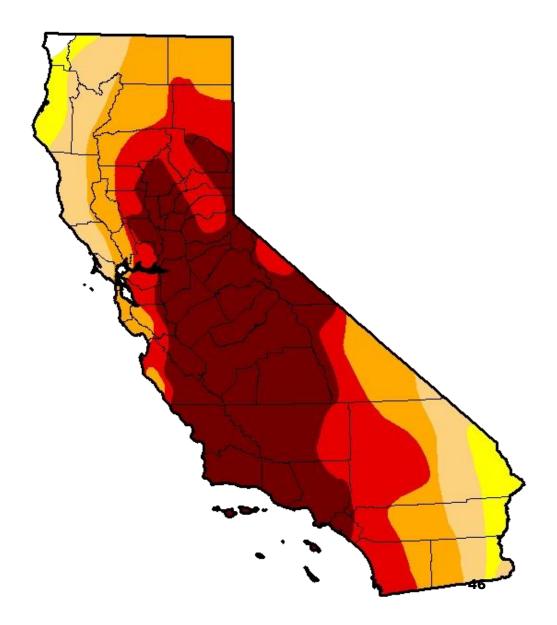

#### 7. DROUGHT AND WATER CONSERVATION

- A. Water Conservation Progress Report
- B. Progress Report on 2015 Urban Water Management Plan (UWMP)

### A. Water Conservation Progress Report

General Manager Rudock briefly summarized her written report. She added that MPWD's Water Efficiency Landscape Ordinance (WELO) was submitted, and receipt acknowledged by the State.

B. Progress Report on 2015 Urban Water Management Plan (UWMP)

General Manager Rudock explained the UWMP report is data driven, and includes the development of many tables. The project is a big effort but is on target.