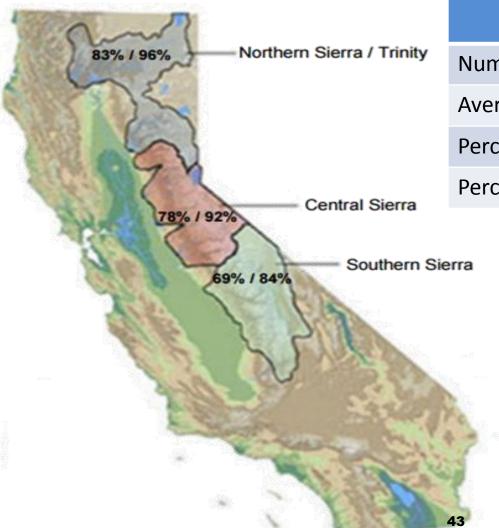

#### 7. DROUGHT AND WATER CONSERVATION

- A. Water Conservation Progress Report
- B. Progress Report on 2015 Urban Water Management Plan (UWMP)

### A. Water Conservation Progress Report

General Manager Rudock briefly summarized her written report. She added that MPWD's Water Efficiency Landscape Ordinance (WELO) was submitted, and receipt acknowledged by the State.

B. Progress Report on 2015 Urban Water Management Plan (UWMP)

General Manager Rudock explained the UWMP report is data driven, and includes the development of many tables. The project is a big effort but is on target.