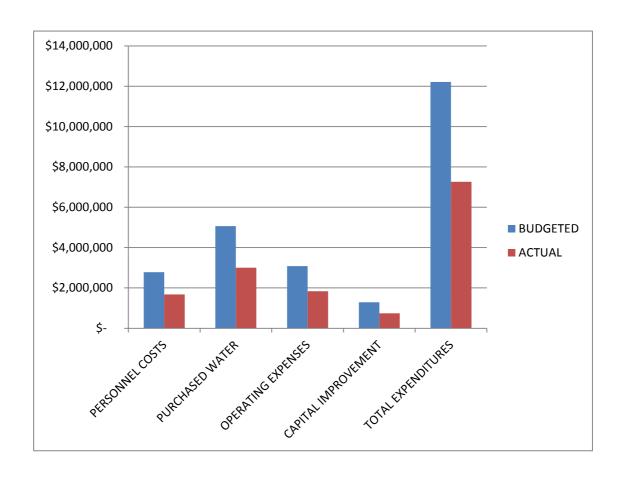

### C. Receive Mid-Year Review of FY 2015/2016 Operating and Capital Budgets and Consider Resolution 2016-02 Approving the Amended Budgets

General Manager Rudock summarized her report, saying there is no bottom line change to the operations budget, but instead there were adjustments within the account code line items. She noted a reduction in the Capital Budget of \$60,000. This included a reduction of \$130,000 for the SCADA Replacement Project, which has been identified for funding with the proposed CIP; and an additional Capital Outlay project identified for the Implementation of a new Sensus Consumer Portal of \$70,000. Director Vella moved to consider Resolution 2016-02 Approving the Amended Budgets, Director Stuebing seconded. Roll call was taken and it was unanimously approved.

### **B.** Financial Reports

General Manager Rudock noted that total revenues were at 54.6% which is lower than expected of 58.3% because of water commodity charges being less than targeted as water consumption is lowest during the winter months, and total expenses were at 53.1%.