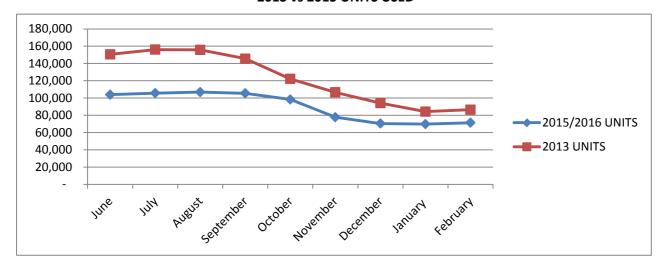

#### 7. DROUGHT AND WATER CONSERVATION

- A. Water Conservation Progress Report
- B. Progress Report on 2015 Urban Water Management Plan (UWMP)

### A. Water Conservation Progress Report

General Manager Rudock briefly summarized her written report. She added that MPWD's Water Efficiency Landscape Ordinance (WELO) was submitted, and receipt acknowledged by the State.

B. Progress Report on 2015 Urban Water Management Plan (UWMP)

General Manager Rudock explained the UWMP report is data driven, and includes the development of many tables. The project is a big effort but is on target.