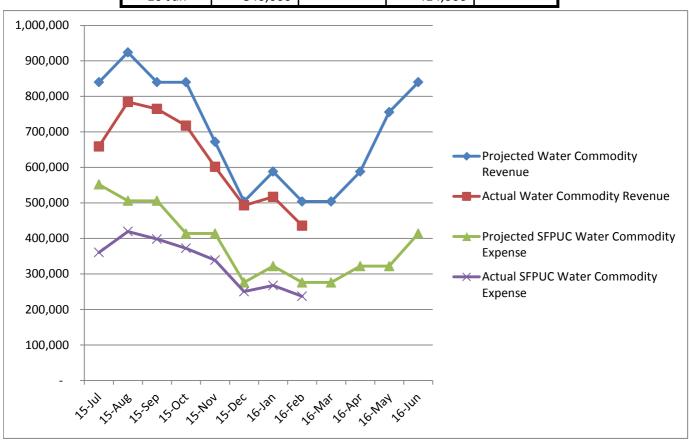

### **B.** Financial Reports

General Manager Rudock noted that total revenues were at 54.6% which is lower than expected of 58.3% because of water commodity charges being less than targeted as water consumption is lowest during the winter months, and total expenses were at 53.1%.