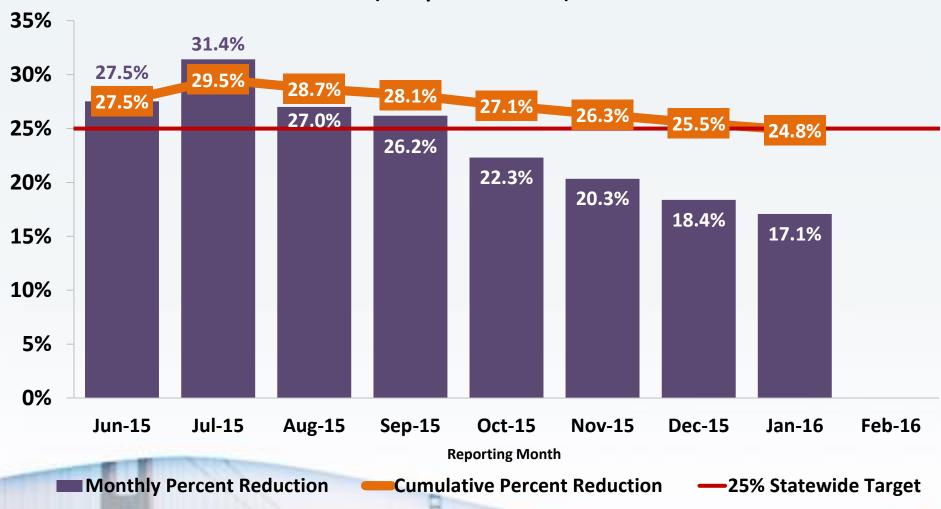

#### 7. DROUGHT AND WATER CONSERVATION

- A. Water Conservation Progress Report
- B. Progress Report on 2015 Urban Water Management Plan (UWMP)

### A. Water Conservation Progress Report

General Manager Rudock briefly summarized her written report. She added that MPWD's Water Efficiency Landscape Ordinance (WELO) was submitted, and receipt acknowledged by the State.