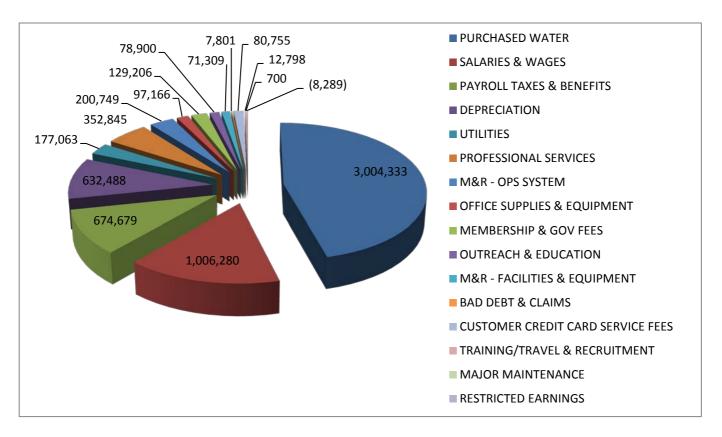

N                      | 632,488   | 9.7%  |
| UTILITIES                         | 177,063   | 2.7%  |
| PROFESSIONAL SERVICES             | 352,845   | 5.4%  |
| M&R - OPS SYSTEM                  | 200,749   | 3.1%  |
| OFFICE SUPPLIES & EQUIPMENT       | 97,166    | 1.5%  |
| MEMBERSHIP & GOV FEES             | 129,206   | 2.0%  |
| OUTREACH & EDUCATION              | 78,900    | 1.2%  |
| M&R - FACILITIES & EQUIPMENT      | 71,309    | 1.1%  |
| BAD DEBT & CLAIMS                 | 7,801     | 0.1%  |
| CUSTOMER CREDIT CARD SERVICE FEES | 80,755    | 1.2%  |
| TRAINING/TRAVEL & RECRUITMENT     | 12,798    | 0.2%  |
| MAJOR MAINTENANCE                 | 700       | 0.0%  |
| RESTRICTED EARNINGS               | (8,289)   | -0.1% |
| TOTAL OPERATING EXPENDITURES      | 6,518,782 | 100%  |



# 2014/2015 BUDGET vs ACTUAL TOTAL EXPENDITURES Feb-16



TOTAL EXPENDITURES
PERSONNEL COSTS
PURCHASED WATER
OPERATING EXPENSES
CAPITAL IMPROVEMENT
TOTAL EXPENDITURES

|                 |                 | BUDGETED | ACTUAL |
|-----------------|-----------------|----------|--------|
|                 |                 | % OF     | % OF   |
| <b>BUDGETED</b> | ACTUAL          | TOTAL    | TOTAL  |
| \$ 2,776,317    | \$<br>1,680,958 | 23%      | 23%    |
| \$ 5,062,000    | \$<br>3,004,333 | 41%      | 41%    |
| \$ 3,085,003    | \$<br>1,833,491 | 25%      | 25%    |
| \$ 1,292,000    | \$<br>740,129   | 11%      | 10%    |
| \$ 12,215,320   | \$<br>7,258,912 | 100%     | 100%   |

# **MID-PENINSULA WATER DISTRICT BUDGET FOR FY 2015-2016 CAPITAL OUTLAY/CAPITAL PROJECTS**

| APPROVED   AM