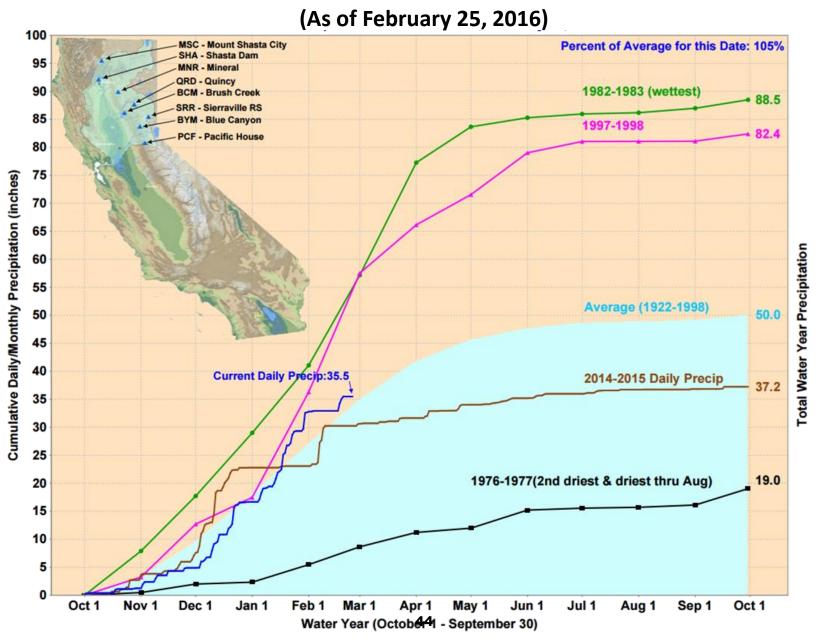

#### 7. DROUGHT AND WATER CONSERVATION

- A. Water Conservation Progress Report
- B. Progress Report on 2015 Urban Water Management Plan (UWMP)

### A. Water Conservation Progress Report

General Manager Rudock briefly summarized her written report. She added that MPWD's Water Efficiency Landscape Ordinance (WELO) was submitted, and receipt acknowledged by the State.

B. Progress Report on 2015 Urban Water Management Plan (UWMP)

General Manager Rudock explained the UWMP report is data driven, and includes the development of many tables. The project is a big effort but is on target.