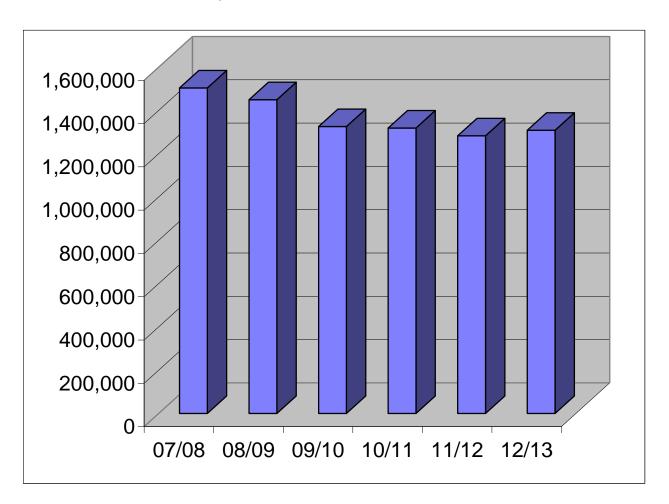

### **APPROVED BUDGET - FISCAL YEAR 2012/2013**

|        |                   | _                                   |
|--------|-------------------|-------------------------------------|
|        | Actual            |                                     |
| Fiscal | Number of         |                                     |
| Year   | <b>Units Sold</b> |                                     |
|        |                   | <del></del>                         |
| 07/08  | 1,504,009         |                                     |
| 08/09  | 1,449,672         |                                     |
| 09/10  | 1,325,547         |                                     |
| 10/11  | 1,318,795         |                                     |
| 11/12  | 1,282,680         | Actual from April 2011 - March 2012 |
| 12/13  | 1,308,334         | Projected                           |