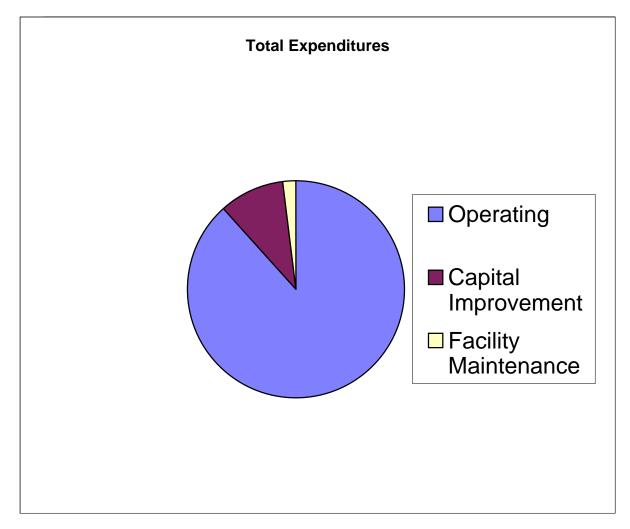

### **EXPENDITURES ANALYSIS**

# **APPROVED BUDGET - FISCAL YEAR 2012/2013**

| Total Operating Expenditur | es:         | 12/13 | 11/12        |
|----------------------------|-------------|-------|--------------|
| Operating                  | \$8,691,600 | 88%   | \$ 8,281,600 |
| Capital Improvement        | \$950,000   | 10%   | \$ 800,000   |
| Facility Maintenance       | \$188,000   | 2%    | \$ 224,600   |
| Total                      | \$9,829,600 | 100%  | \$ 9,306,200 |