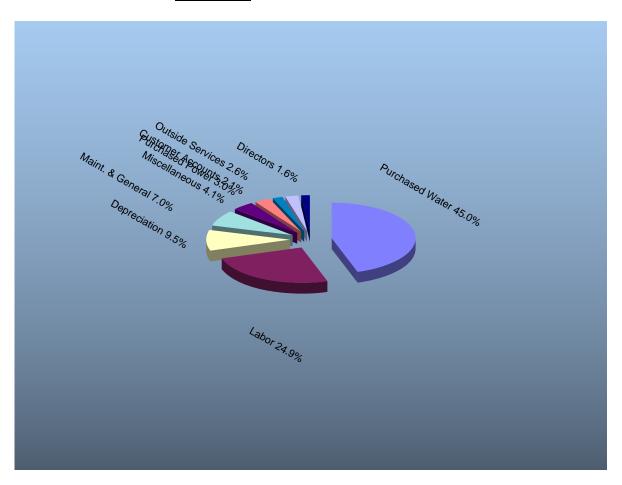

#### **OPERATING EXPENDITURES ANALYSIS**

### **APPROVED BUDGET - FISCAL YEAR 2012/2013**

| Operating Expenditures: |           |     |       |
|-------------------------|-----------|-----|-------|
| Purchased Water         | 3,912,000 |     | 45.0% |
| Labor                   | 2,164,000 |     | 24.9% |
| Depreciation            | 830,000   |     | 9.5%  |
| Maintenance and General | 625,600   |     | 7.2%  |
| Miscellaneous           | 355,000   | *   | 4.1%  |
| Purchased Power         | 262,000   |     | 3.0%  |
| Customer Accounts       | 180,000   | **  | 2.1%  |
| Outside Services        | 227,000   | *** | 2.6%  |
| Directors               | 136,000   | _   | 1.6%  |
| Total                   | 8,691,600 | •   | 100%  |

<sup>\*</sup> Includes maps, mains, hydrants, regulators, meter readings, non-pumping PG&E, telephones, answering service, maintenance, and office supplies, and unemployment.

PAGE 4 7/19/2012

<sup>\*\*</sup> Includes customer billing services, records/accounts/supplies, and postage.

<sup>\*\*\*</sup> Includes accounting, IT, legal and annual audit services.