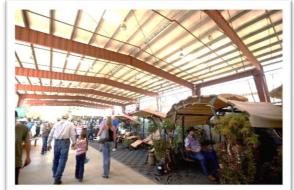

## Market Place

The Market Place is a great location to add onto any event. It features a tin roof with an exposed beam ceiling. The floor is concrete. The columns in the space have decorative rock bases. The possibilities are endless for this event location.