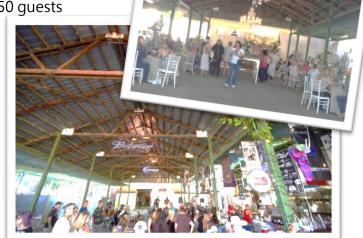

## Market Place

The Market Place is a great location to add onto any event. It features a tin roof with an exposed beam ceiling. The floor is concrete. The columns in the space have decorative rock bases. The possibilities are endless for this event location.

✓ Capacity

Market Place is 5,600 square feet

Maximum Theatre-Style Seating 200 guests

o Maximum Outdoor Dining 150 guests