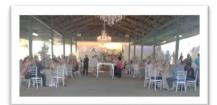

## Market Place

The Market Place is a great location to add onto any event. It features a tin roof with an exposed beam ceiling. The floor is concrete. The columns in the space have decorative rock bases. The possibilities are endless for this event location.

✓ Capacity

Market Place is 5,600 square feet

Maximum Theatre-Style Seating 200 guests

o Maximum Outdoor Dining 150 guests