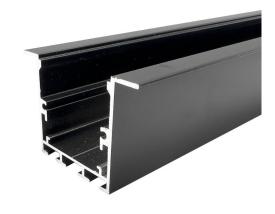

## **PRODUCT DATASHEET**

| APR-2635B/1                    |
|--------------------------------|
| 1 Metre Modular Recessed Black |
| Aluminium Profile, 35x50 mm    |
| LED Profile                    |
| Item                           |
|                                |
|                                |
| 1000                           |
| 50                             |
| 35                             |
| 250                            |
| £ 56.90                        |
|                                |

## **DESCRIPTION**

The 1 Metre Modular Recessed Black Aluminium Profile (APS-3550B)

provides the perfect solution for heat dissipation of LED strip lights to extend the life of your lighting system. With a 35x50mm size, this profile is designed to achieve a linear effect when used with LED strips with more than 60 LEDs per metre. This profile comes with all the necessary mounting accessories and end caps, making it easy to install. The modular range allows you to connect multiple profiles together to create a continuous length, making it perfect for larger lighting projects. Whether you're looking for a sleek and modern lighting solution or simply want to protect your LED strip lights, this recessed aluminium profile is the perfect choice.