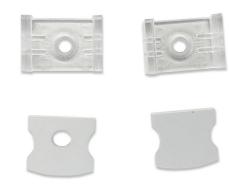

## **DESCRIPTION**

Get your LED lighting project up and running with the Accessory Pack

for APS-1314A. This pack includes all the necessary mounting brackets and two end caps, one with a hole punch for easy cable feedthrough. Designed specifically for the APS-1314A Standard Surface Mounted Aluminium Profile, this accessory pack will help you achieve a sleek and professional installation.