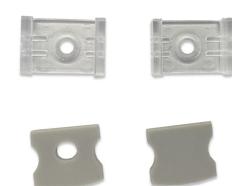

## **DESCRIPTION**

Get your LED lighting project up and running with the Accessory Pack

for APS-1314W. This pack includes all the necessary mounting brackets and two end caps, one with a hole punch for easy cable feedthrough. Designed specifically for the APS-1314A Standard Surface Mounted Aluminium Profile, this accessory pack will help you achieve a sleek and professional installation.