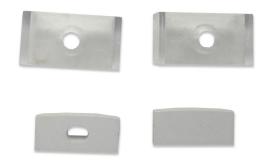

## **DESCRIPTION**

This Accessory Pack for APS-2110W is the perfect solution for

mounting your LED strip lights. The pack includes mounting brackets and two end caps, with one end cap featuring a hole punch for easy cable feedthrough. The shallow double-width surface mounted white aluminium profile (10x23mm) provides heat dissipation to prolong the life of your LED strip lights and creates a linear lighting effect when combined with LED strips with more than 196 LEDs per meter.