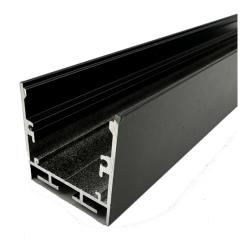

## **PRODUCT DATASHEET**

| APS-3135B/1                             |
|-----------------------------------------|
| 1 Metre Modular Surface Mounted Black   |
| Aluminium Profile, 35x35 mm LED Profile |
| Item                                    |
|                                         |
| 1000                                    |
| 35                                      |
| 35                                      |
| 250                                     |
| £ 44.90                                 |
|                                         |

## **DESCRIPTION**

Enhance the look and longevity of your LED strip lighting with the 1

Metre Modular Surface Mounted Black Aluminium Profile. This high-quality aluminium profile measures 35x35 mm and includes all necessary mounting accessories and end caps. Designed for heat dissipation, it helps to prolong the life of your LED strip and ensures a linear lighting effect when combined with LED strips with more than 60 LEDs per metre. The modular design allows for easy installation and the ability to join multiple lengths together to create a continuous length. Upgrade your lighting with this stylish and functional aluminium profile today!

## **ADDITIONAL ATTRIBUTES**

| Mounting method                             | Surface |
|---------------------------------------------|---------|
| Colour housing                              | Black   |
| Suitable for max tape width(mm)             | 31      |
| Linear effect achieved with LED's per metre | >60     |
| Recessed width                              | -       |
|                                             |         |
|                                             |         |
|                                             |         |
|                                             |         |
|                                             |         |