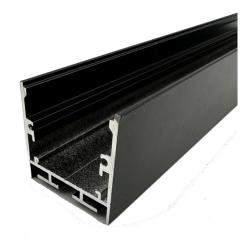

## **PRODUCT DATASHEET**

| <b>General Info</b> |                                       |
|---------------------|---------------------------------------|
| SKU                 | APS-3135B/2                           |
| Product Name        | 2 Metre Modular Surface Mounted Black |
|                     | Aluminium Profile, 35x35 mm           |
| Category            | LED Profile                           |
| Unit of Measure     | Item                                  |
| Dimensions          |                                       |
| Length (mm)         | 2000                                  |
| Width (mm)          | 35                                    |
| Height (mm)         | 35                                    |
| Weight (g)          | 500                                   |
| Trade               | £ 89.90                               |
|                     |                                       |

## **DESCRIPTION**

Enhance the look and longevity of your LED strip lighting with the 2

Metre Modular Surface Mounted Black Aluminium Profile. This high-quality aluminium profile measures 35x35 mm and includes all necessary mounting accessories and end caps. Designed for heat dissipation, it helps to prolong the life of your LED strip and ensures a linear lighting effect when combined with LED strips with more than 60 LEDs per metre. The modular design allows for easy installation and the ability to join multiple lengths together to create a continuous length. Upgrade your lighting with this stylish and functional aluminium profile today!

## **ADDITIONAL ATTRIBUTES**

| Mounting method                             | Surface |
|---------------------------------------------|---------|
| Colour housing                              | Black   |
| Suitable for max tape width(mm)             | 31      |
| Linear effect achieved with LED's per metre | >60     |
| Recessed width                              | -       |
|                                             |         |
|                                             |         |
|                                             |         |
|                                             |         |
|                                             |         |