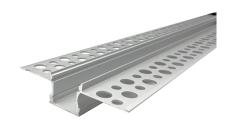

## **DESCRIPTION**

Introducing the 1 Metre Standard Trimless Aluminium Profile, 15x57 mm. This profile comes complete with all the necessary mounting accessories and end caps, designed to provide optimal heat dissipation for your LED strip to prolong its life. The Trimless/Plaster-In range is recessed, allowing for a clean and seamless finish when plastered into your wall or ceiling. Get a linear effect when combined with LED strip with more than 120 LEDs per metre for a stunning lighting experience.

## **ADDITIONAL ATTRIBUTES**

| Mounting method                             | Plaster   |
|---------------------------------------------|-----------|
| Colour housing                              | Aluminium |
| Suitable for max tape width(mm)             | 12        |
| Linear effect achieved with LED's per metre | >120      |
| Recessed width                              | 17        |
|                                             |           |
|                                             |           |
|                                             |           |
|                                             |           |
|                                             |           |