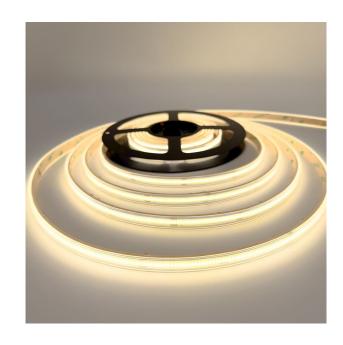

## **DESCRIPTION**

Light up your outdoor space with our superior quality Single Colour

LED COB Strip. With 10 W/m power and IP65 protection, this 24V strip provides a bright and neutral 4000K light with 480 LEDs per metre. Enjoy accurate color rendering with a CRI of 92 and install with ease thanks to its 30-metre length. Perfect for large-scale outdoor projects, this LED strip offers a bright and weather-resistant lighting solution.