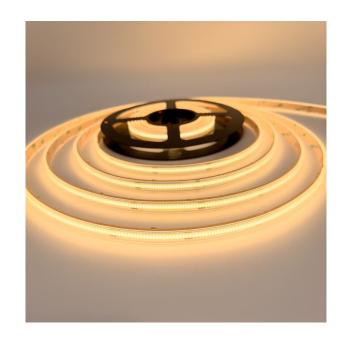

## PRODUCT DATASHEET

| General Info    |                                                                                 |
|-----------------|---------------------------------------------------------------------------------|
| SKU             | LCS-E327/05                                                                     |
| Product Name    | Single Colour LED COB Strip, 15 W/m IP65<br>24V 2700K 480 LEDs/m CRI>92 5 Metre |
| Category        | Light ribbon-/hose/-strip                                                       |
| Unit of Measure | Item                                                                            |
|                 |                                                                                 |
| Dimensions      |                                                                                 |
| Length (mm)     | 5000                                                                            |
| Width (mm)      | 10                                                                              |
| Height (mm)     | 5                                                                               |
| Weight (g)      | 960                                                                             |
| Trade           | £ 132.90                                                                        |

## **DESCRIPTION**

Illuminate your outdoor space with our compact and powerful Single

Colour LED COB Strip. With 15 W/m power and IP65 protection, this 24V strip provides a warm and inviting 2700K light with 480 LEDs per metre. Enjoy accurate color rendering with a CRI of 92 and install with ease thanks to its 5-metre length. Perfect for smaller outdoor projects, this LED strip offers a bright and weather-resistant lighting solution.