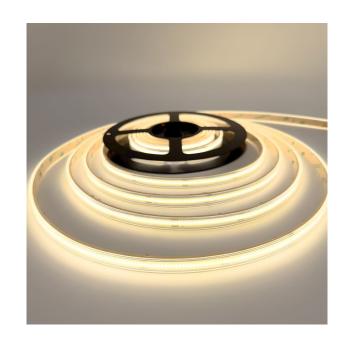

## PRODUCT DATASHEET

| LCS-E340/10                                                                      |
|----------------------------------------------------------------------------------|
| Single Colour LED COB Strip, 15 W/m IP65<br>24V 4000K 480 LEDs/m CRI>92 10 Metre |
| Light ribbon-/hose/-strip                                                        |
| Item                                                                             |
|                                                                                  |
| 40000                                                                            |
| 10000                                                                            |
| 10                                                                               |
| 5                                                                                |
| 1920                                                                             |
| £ 265.90                                                                         |
|                                                                                  |

## **DESCRIPTION**

Transform your outdoor space with our versatile and efficient Single

Colour LED COB Strip. With 15 W/m power and IP65 protection, this 24V strip delivers a bright and neutral 4000K illumination with 480 LEDs per metre. Experience accurate color rendering with a CRI of 92 and enjoy seamless installation with its 10-metre length. Ideal for a wide range of outdoor applications, this LED strip offers a bright and weather-resistant lighting solution.