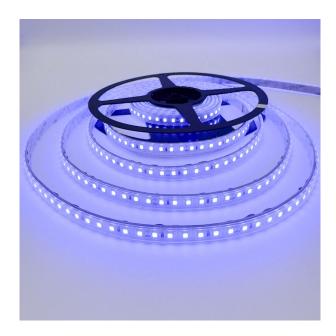

## **PRODUCT DATASHEET**

| General Info    |                                         |
|-----------------|-----------------------------------------|
| SKU             | LSS-E2BLA/10                            |
| Product Name    | Single Colour LED Strip 12 W/m IP65 24V |
|                 | BLUE 60 LEDs/m CRI>92 10 Metre          |
| Category        | Light ribbon-/hose/-strip               |
| Unit of Measure | Item                                    |
|                 |                                         |
| Dimensions      |                                         |
| Length (mm)     | 10000                                   |
| Width (mm)      | 10                                      |
| Height (mm)     | 5                                       |
| Weight (g)      | 480                                     |
| Trade           | £ 152.90                                |

## DESCRIPTION

Illuminate your space with this high-quality Single Colour LED Strip,

featuring 12W/m power, 24V input voltage, and 60 LEDs per metre. With a cool blue hue and a high Color Rendering Index (CRI) of 92, this LED strip delivers vivid, accurate lighting for any indoor or outdoor application. Additionally, its IP65 rating ensures it is protected against dust and water, making it an ideal choice for challenging environments. The strip measures 10 metres in length, providing ample lighting coverage for your needs. Upgrade your lighting today with this reliable and efficient LED strip.