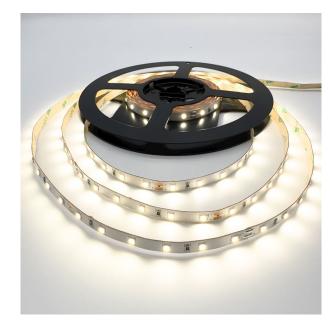

## PRODUCT DATASHEET

| <b>General Info</b> |                                        |
|---------------------|----------------------------------------|
| SKU                 | LSS-N140A/05                           |
| Product Name        | Single Colour LED Strip 5 W/m IP20 24V |
|                     | 4000K 60 LEDs/m CRI>92 5 Metre         |
| Category            | Light ribbon-/hose/-strip              |
| Unit of Measure     | Item                                   |
| Dimensions          |                                        |
| Length (mm)         | 5000                                   |
| Width (mm)          | 8                                      |
| Height (mm)         | 2                                      |
| Weight (g)          | 120                                    |
| Trade               | £ 41.90                                |
|                     |                                        |

## **DESCRIPTION**

Enhance your space with the high-quality Single Colour LED Strip. This

5-metre strip provides a powerful 5 W/m output and 60 LEDs per metre, delivering bright and inviting 4000K lighting. With a high color rendering index of CRI>92, you can expect accurate color reproduction, making it ideal for a wide range of lighting projects. The 24V power supply and IP20 protection ensure easy installation and operation. Upgrade your lighting with this topnotch LED strip and enjoy beautiful and bright illumination for years to come.