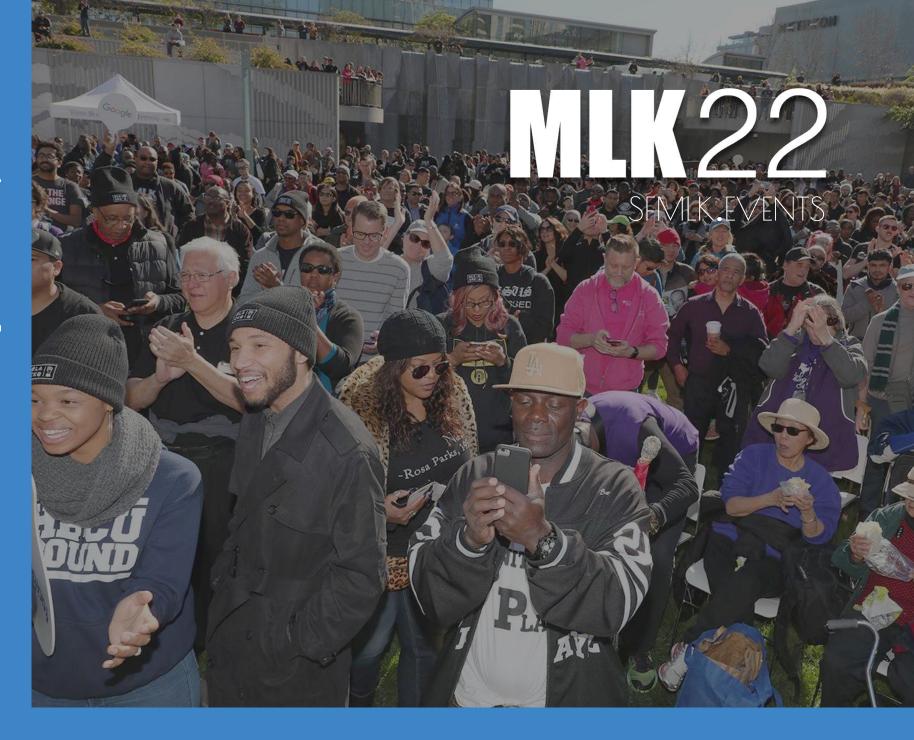

#### MLK22

January 10-17, 2022

Returning from a year of virtual events, San Francisco's Dr. Martin Luther King, Jr. Birthday Observance looks to bring back in-person celebration to the region, with new and exciting events and programs enhanced by our event streaming content, extending the reach of our celebrations to an increasingly global audience.