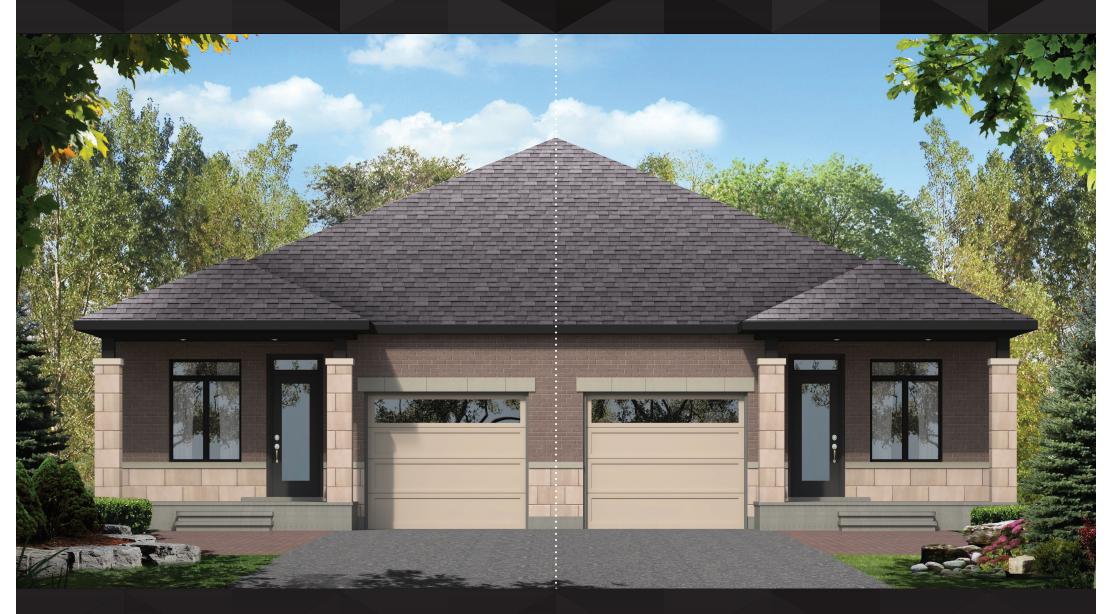

## PEARSON SEMI - BUNGALOWS

2130 SQ.FT. 2 BED 2.5 BATH INCLUDES 995 SQ.FT. FINISHED BASEMENT 

**DISCLAIMER** Materials, specifications and floor plans are subject to change without notice. All dimensions are approximate and may not be to scale. Actual usable floor space may vary from the stated floor area. Exterior elevations are artistic concepts only: window size and design, roof pitch and brick detail may vary from plan. Layout for kitchen, furnace, HWT and laundry tub may vary from plan. Vertical and horizontal bulk-heads, which are not shown on plan may be required for structural plumbing and ventilation runs. E. & O.E. Issued: November 2019

2130 sq.ft. 2 bed 2.5 ватн

**INCLUDES 995 SQ.FT. FINISHED BASEMENT** 

claridgehomes.com