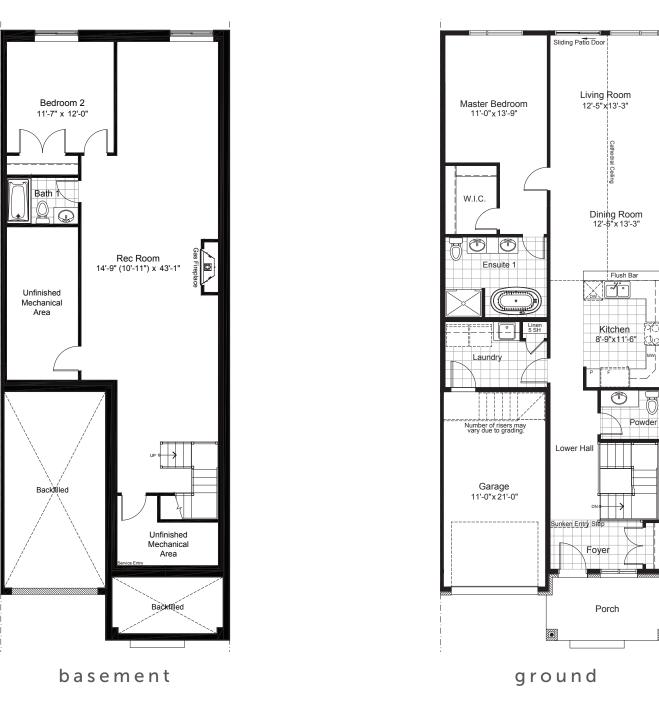

## PEARSON SEMI - BUNGALOWS

2130 SQ.FT. 2 BED 2.5 BATH INCLUDES 995 SQ.FT. FINISHED BASEMENT 

**DISCLAIMER** Materials, specifications and floor plans are subject to change without notice. All dimensions are approximate and may not be to scale. Actual usable floor space may vary from the stated floor area. Exterior elevations are artistic concepts only: window size and design, roof pitch and brick detail may vary from plan. Layout for kitchen, furnace, HWT and laundry tub may vary from plan. Vertical and horizontal bulk-heads, which are not shown on plan may be required for structural plumbing and ventilation runs. E. & O.E. Issued: November 2019

2130 sq.ft. 2 bed 2.5 ватн

**INCLUDES 995 SQ.FT. FINISHED BASEMENT** 

claridgehomes.com