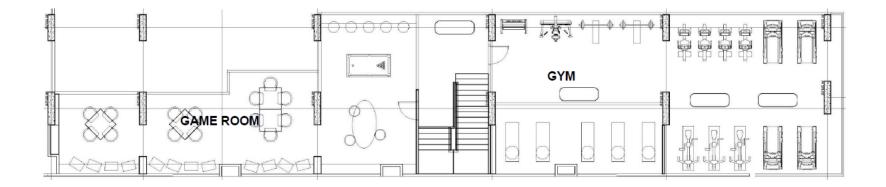

WIMMING POOL**



PARK () RIGIN PHAYATHAI

#### **DESIGN CONCEPT- SIMULATING NATURE**

3

FLOOR (HEALING TERRACE

ENLIGHTEN

3<sup>rd</sup> station / healing terrace







#### **HEALING TERRANCE**



PHAYATHAI

VIP优先预览会 | 2018.07.31

#### **DESIGN CONCEPT- SIMULATING NATURE**









PHAYATHAI

### **DESIGN CONCEPT- SIMULATING NATURE**

5

CHILL 5<sup>th</sup> station / flower field





### **DESIGN CONCEPT- SIMULATING NATURE**

35th FLOOR (STARRY SKY LOUNGE)

FRESHEN + PARTY

6

6<sup>th</sup> station / basecamp garden







### **ROOFTOP GARDEN**







#### 1<sup>st</sup> Floor



Mezzanine



#### 

### LOBBY LOUNGE

### **CO-WORKING SPACE**







### CO-WORKING SPACE AMPHITHEATRE



A PERFECT LIVING PLATFORM







### **BUSINESS LOUNGE**









# STREAM & WATER JET ROOM











### GAME ROOM





#### 



### **SKY LOUNGE**





34<sup>th</sup> - 35<sup>th</sup> Floor



### **THEATER**

### SKY LOUNGE

155

-



A PERFECT LIVING PLATFORM

民業

### PRIVATE DINNING





PARK () RIGIN

### **INTERIOR DESIGN CONCEPTS**





## B1 | 1 BEDROOM







<sup>23.80 – 24.50</sup> sq. m.



### BP1 | 1+1 BEDROOM







<sup>33.00 – 35.80</sup> sq. m.



# C1 | 2 BEDROOM







55.00 sq. m.



# **HOME AUTOMATION SYSTEM**



#### **Lighting Control**

- ควงโคมแสงสว่าง และ Dimmer ซึ่งควบคุม การกำงานโดย Smart Module ที่มีกิ้งแบบ 1 และ 2 chanel โคยจะคิดคิ้งอยู่หลังสวิตชไฟ <u>- เรื่อนต่อส</u>าย N



#### Curtain Control

-ควบคุมการเปิด - ปิดผ้าน่านและ Shutter โดย Smart Module - คิดคั้งอยู่หลังผมังฝั่งเดียวกับบอเคอร์ผ้าน่าน - เชื่อนต่อสาย L กับสาย N



#### AC Control

 ตัวค