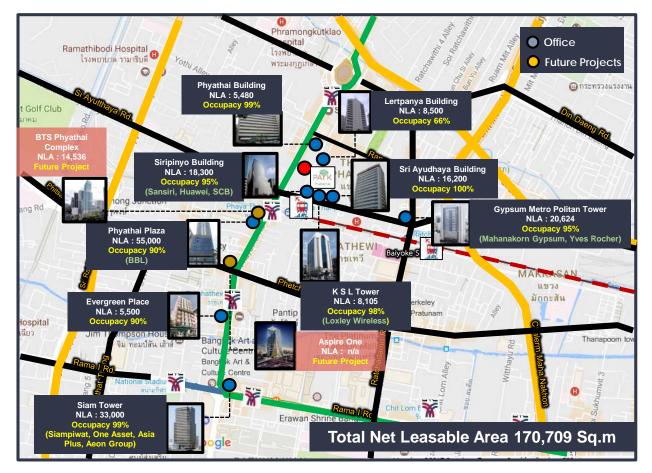

### **ADJACENT OFFICE BUILDINGS**

Office rental rate is high, most of Thailand's top listed and multinational companies.

- In the first quarter of 2018, the average rent of an office in CBD was about 960THB/month per sqm.
- Maximum rent was 1,400THB/month per sqm.
- Non-CBD grade A office space is about 820THB/month per sqm.

### **NEW PROJECTS AROUND PHAYATHAI**

Project : 52 Levels of mixed use complex building comprising retail, office, 4 star hotel and premium serviced residence 52FI. Total Area : 100,000 sq.m.

Land Size: 2:3:97.3 Rai, Leasehold value 436 MB 30 years, Leasehold from Crown Property Bureau Type: Office Building 28FI.