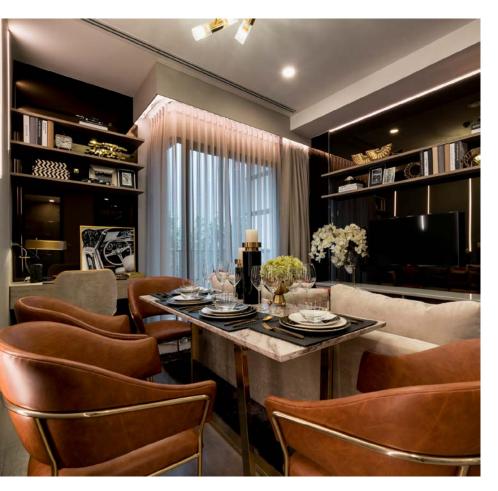

IN Phayathai

# FURNITURE PACKAGE (BP1)

30.0-35.8 sq.m



### **STANDARD FURNITURE**

- 1. Pantry
- 2. Shoes Cabinet
- 3. Mirror Cabinet
- 4. TV Cabinet
- 5. Wardrobe
- 6. Bed Base 5ft.
- 7. Sofa
- 8. Coffee Table
- 9. Dining Chair
- **10. Dining Table**
- 11. Side Table

- 14. Home Automation System
- 15. Air Condition

**12. Pantry Cabinet** 

**13. Digital Door Lock** 



# FURNITURE PACKAGE (C1)

53.6 sq.m



### **STANDARD FURNITURE**

- 1. Pantry
- 2. Shoes Cabinet
- 3. Mirror Cabinet
- 4. TV Cabinet
- 5. Wardrobe
- 6. Bed Base 5ft.
- 7. Sofa
- 8. Coffee Table
- 9. Console Table
- 10. Side Table
- **11. Pantry Cabinet**

- 14. Home Automation System
- 15. Air Condition

**12. Dining Chairs** 

13. Digital Door Lock



# FURNITURE PACKAGE (C2)

48.4 SQ.M

PARK **RIGIN** 

PHAYATHAL



### **STANDARD FURNITURE**

- 1. Pantry
- 2. Shoes Cabinet
- 3. Mirror Cabinet
- 4. TV Cabinet
- 5. Wardrobe
- 6. Bed Base 5ft.
- 7. Sofa
- 8. Coffee Table
- 9. Console Table
- 10. Side Table
- **11. Pantry Cabinet**

- 14. Home Automation System
- 15. Air Condition

**12. Dining Chairs** 

**13. Digital Door Lock** 



### FREE FURNITURE PACKAGE (C3) 57.8 SQ.M



### **STANDARD FURNITURE**

- 1. Pantry
- 2. Shoes Cabinet
- 3. Mirror Cabinet
- 4. TV Cabinet
- 5. Wardrobe
- 6. Bed Base 5ft.
- 7. Sofa
- 8. Coffee Table
- 9. Console Table
- 10. Side Table
- **11. Pantry Cabinet**

- 14. Home Automation System
- 15. Air Condition

**12. Dining Chairs** 

**13. Digital Door Lock** 



# PARK () RIGIN PHAYATHAI

**THANK YOU**