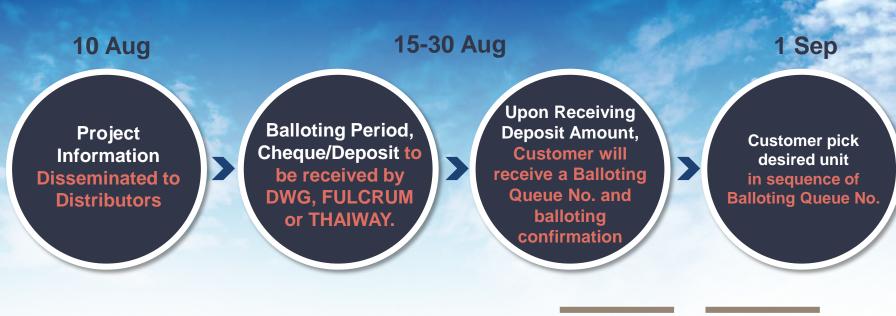

### **PURCHASE PROCESS**

15% PAYMENT WITHIN 15 DAYS FROM FIRST DEPOSIT 15% PAYMENT WITHIN 15 DAYS FROM FIRST PAYMENT.

30% DOWN PAYMENT WITHIN 30 DAYS

PARK () RIGIN PHAYATHAI