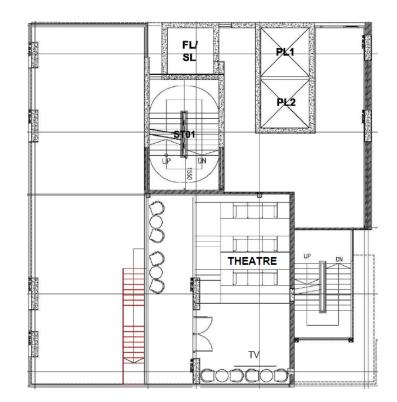

ALING TERRACE

ENLIGHTEN

3<sup>rd</sup> station / healing terrace







#### **HEALING TERRANCE**



PHAYATHAI

VIP优先预览会 | 2018.07.31

#### **DESIGN CONCEPT- SIMULATING NATURE**









PHAYATHAI

### **DESIGN CONCEPT- SIMULATING NATURE**

5

CHILL 5<sup>th</sup> station / flower field





### **DESIGN CONCEPT- SIMULATING NATURE**

35th FLOOR (STARRY SKY LOUNGE)

FRESHEN + PARTY

6

6<sup>th</sup> station / basecamp garden







### **ROOFTOP GARDEN**







#### 1<sup>st</sup> Floor



Mezzanine



#### 

### LOBBY LOUNGE

### **CO-WORKING SPACE**







### CO-WORKING SPACE AMPHITHEATRE



A PERFECT LIVING PLATFORM







### **BUSINESS LOUNGE**









# STREAM & WATER JET ROOM











### GAME ROOM





#### 



### **SKY LOUNGE**





34<sup>th</sup> - 35<sup>th</sup> Floor



### **THEATER**

### SKY LOUNGE

155

-



A PERFECT LIVING PLATFORM

民業

### PRIVATE DINNING





PARK () RIGIN

### **INTERIOR DESIGN CONCEPTS**





## B1 | 1 BEDROOM







<sup>23.80 – 24.50</sup> sq. m.



### BP1 | 1+1 BEDROOM







<sup>33.00 – 35.80</sup> sq. m.



# C1 | 2 BEDROOM







55.00 sq. m.



# **HOME AUTOMATION SYSTEM**



#### **Lighting Control**

- ควงโคมแสงสว่าง และ Dimmer ซึ่งควบคุม การกำงานโดย Smart Module ที่มีกิ้งแบบ 1 และ 2 chanel โคยจะคิดคิ้งอยู่หลังสวิตชไฟ <u>- เรื่อนต่อส</u>าย N



#### Curtain Control

-ควบคุมการเปิด - ปิดผ้าน่านและ Shutter โดย Smart Module - คิดคั้งอยู่หลังผมังฝั่งเดียวกับบอเคอร์ผ้าน่าน - เชื่อนต่อสาย L กับสาย N



#### AC Control

 ตัวควบคุมการเปิด-ปิด และปรับอุณหภูมิ เครื่องปรับอากาศซึ่งใช้ของ Daikin



เปลี่ยนสีไฟได้จาก Application