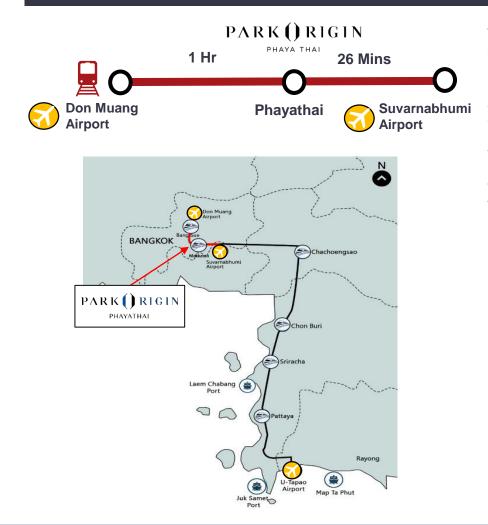

### **TRANSPORTATION HUB IN ONE PLACE**

#### **AIRPORT RAIL LINK WILL CONNECT 3 AIRPORTS**

**The Eastern Economic Corridor** refers to the economic zone established by Thailand in the southeast coastal areas; Cha Chun Sa, Chonburi and Rayong. These will be set-up as economic zones through the development of high-speed rail, double-track railway, airports, seaports and other infrastructure. These implementations together with various attractive policies, will aim to promote more investment. Resulting in the development of new value-added industries, through innovation and technology to promote Thailand's Economy.