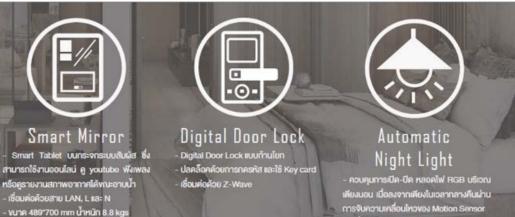

# **HOME AUTOMATION SYSTEM**

#### **Lighting Control**

- ควงโคมแสงสว่าง และ Dimmer ซึ่งควบคุม การกำงานโดย Smart Module ที่มีกิ้งแบบ 1 และ 2 chanel โคยจะคิดคิ้งอยู่หลังสวิตชไฟ <u>- เรื่อนต่อส</u>าย N

#### Curtain Control

-ควบคุมการเปิด - ปิดผ้าน่านและ Shutter โดย Smart Module - คิดคั้งอยู่หลังผมังฝั่งเดียวกับบอเคอร์ผ้าน่าน - เชื่อนต่อสาย L กับสาย N

#### AC Control

 ตัวควบคุมการเปิด-ปิด และปรับอุณหภูมิ เครื่องปรับอากาศซึ่งใช้ของ Daikin

เปลี่ยนสีไฟได้จาก Application เชื่อมต่อสาย L กับสาย N