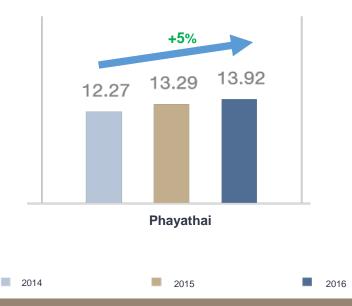

Land Size: 2:3:97.3 Rai, Leasehold value 436 MB 30 years, Leasehold from Crown Property Bureau Type: Office Building 28FI.

Land Plot Size : approx. 6 rais. 45 storey, Hotel + Retails



### **DEMAND FOR NEW PROJECTS**

**RISING TREND SINCE 2014** 

#### (New Project) Supply-Sold between 2014-2017



Over the past 3 years, new projects in Phayathai area have been limited, thus received with high-buying rates. Similar projects in the heart of Ratchada area: Klass Siam, Rhythm Rangum, The Ratchathewi, Maestro 07, Victory Monument, Ideo Q Victory, etc.

Note: New Project refers to number of units launched by new projects. Launched within 1 year (12 months) (excluding old projects for sale)

#### (Bangkok Mass Transit) Number of passengers

#### NUMBER OF PASSENGERS PER YEAR (MILLION PERSON)



• Total number of passengers has increased annually

- Victory Monument station decreased
  - Expected due to relocation of mass transit public buses drop off point around victory monument.
- Passengers prefer to commute via train
  - Resulting in shorter connections time to their destination.

According to Annual Passenger Volume Chart



### **COMPARISON OF NEIGHBOURING PRICES**



STRICTLY CONFIDENTIAL



### **RENTAL YIELD PROJECTION**

| Tuno          | Rental Price        | Rental<br>Price | Rental Yield |  |
|---------------|---------------------|-----------------|--------------|--|
| Туре          | B./ Sq.M./<br>Month | Baht/<br>Month  | Kental Held  |  |
| 1<br>Bedroom  | 725                 | 31,633          | 5%           |  |
| 2-<br>Bedroom | 821                 | 55,000