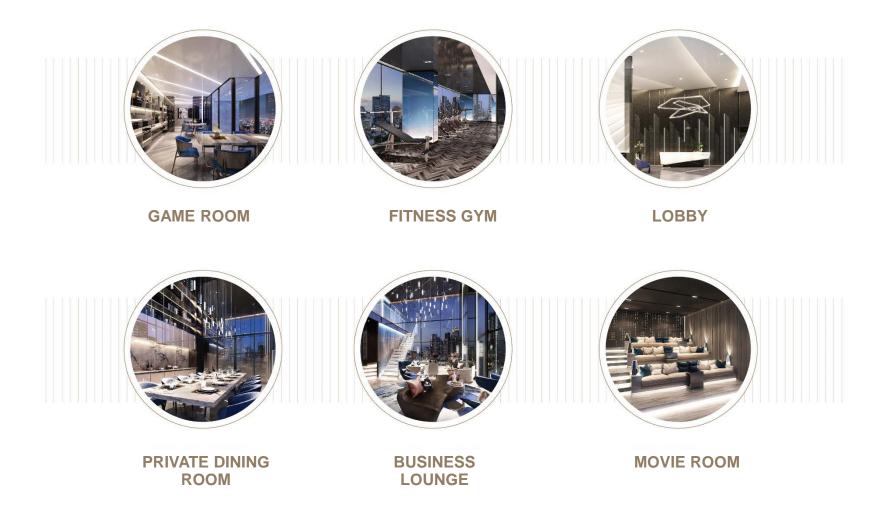

### **CO-WORKING SPACE**

### CO-WORKING SPACE AMPHITHEATRE

A PERFECT LIVING PLATFORM

### **BUSINESS LOUNGE**

### GAME ROOM

### **THEATER**