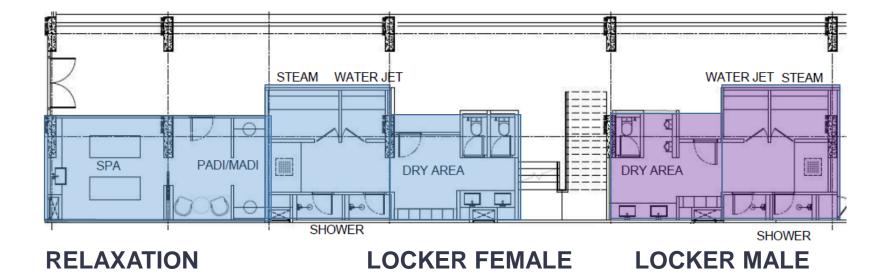

- SIMULATING NATURE**





#### **SWIMMING POOL**



PARK () RIGIN PHAYATHAI

#### **DESIGN CONCEPT- SIMULATING NATURE**

3

FLOOR (HEALING TERRACE

ENLIGHTEN

3<sup>rd</sup> station / healing terrace







#### **HEALING TERRANCE**



PHAYATHAI

VIP优先预览会 | 2018.07.31

#### **DESIGN CONCEPT- SIMULATING NATURE**









PHAYATHAI

### **DESIGN CONCEPT- SIMULATING NATURE**

5

CHILL 5<sup>th</sup> station / flower field





### **DESIGN CONCEPT- SIMULATING NATURE**

35th FLOOR (STARRY SKY LOUNGE)

FRESHEN + PARTY

6

6<sup>th</sup> station / basecamp garden







### **ROOFTOP GARDEN**







#### 1<sup>st</sup> Floor



Mezzanine



#### 

### LOBBY LOUNGE

### **CO-WORKING SPACE**







### CO-WORKING SPACE AMPHITHEATRE



A PERFECT LIVING PLATFORM







### **BUSINESS LOUNGE**









# STREAM & WATER JET ROOM











### GAME ROOM





#### 



### **SKY LOUNGE**





34<sup>th</sup> - 35<sup>th</sup> Floor



### **THEATER**

### SKY LOUNGE

155

-



A PERFECT LIVING PLATFORM

民業

### PRIVATE DINNING





PARK () RIGIN

### **INTERIOR DESIGN CONCEPTS**





## B1 | 1 BEDROOM







<sup>23.80 – 24.50</sup> sq. m.



### BP1 | 1+1 BEDROOM







<sup>33.00 – 35.80</sup> sq. m.



# C1 | 2 BEDROOM







55.00 sq. m.



# **HOME AUTOMATION SYSTEM**



#### **Lighting Control**

- ควงโคมแสงสว่าง และ Dimmer ซึ่งควบคุม การกำงานโดย Smart Module ที่มีกิ้งแบบ 1 และ 2 chanel โคยจะคิดคิ้งอยู่หลังสวิตชไฟ <u>- เรื่อนต่อส</u>าย N



#### Curtain Control

-ควบคุมการเปิด - ปิดผ้าน่านและ Shutter โดย Smart Module - คิดคั้งอยู่หลังผมังฝั่งเดียวกับบอเคอร์ผ้าน่าน - เชื่อนต่อสาย L