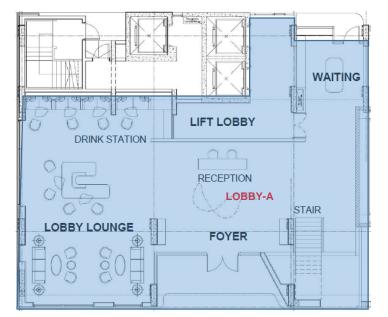

#### **DESIGN CONCEPT- SIMULATING NATURE**



**COMMUNAL** 1<sup>st</sup> station / basecamp garden











#### LOBBY











#### **DESIGN CONCEPT- SIMULATING NATURE**





#### **SWIMMING POOL**



PARK () RIGIN PHAYATHAI

#### **DESIGN CONCEPT- SIMULATING NATURE**

3

FLOOR (HEALING TERRACE

ENLIGHTEN

3<sup>rd</sup> station / healing terrace







#### **HEALING TERRANCE**



PHAYATHAI

VIP优先预览会 | 2018.07.31

#### **DESIGN CONCEPT- SIMULATING NATURE**









PHAYATHAI

### **DESIGN CONCEPT- SIMULATING NATURE**

5

CHILL 5<sup>th</sup> station / flower field





### **DESIGN CONCEPT- SIMULATING NATURE**

35th FLOOR (STARRY SKY LOUNGE)

FRESHEN + PARTY

6

6<sup>th</sup> station / basecamp garden







### **ROOFTOP GARDEN**







#### 1<sup>st</sup> Floor



Mezzanine



#### 

### LOBBY LOUNGE

### **CO-WORKING SPACE**







### CO-WORKING SPACE AMPHITHEATRE



A PERFECT LIVING PLATFORM







### **BUSINESS LOUNGE**









# STREAM & WATER JET ROOM











### GAME ROOM





#### 



### **SKY LOUNGE**





34<sup>th</sup> - 35<sup>th</sup> Floor



### **THEATER**

### SKY LOUNGE

155

-



A PERFECT LIVING PLATFORM

民業

### PRIVATE DINNING





PARK () RIGIN

### **INTERIOR DESIGN CONCEPTS**





## B1 | 1 BEDROOM







<sup>23.80 – 24.50</sup> sq. m.



### BP1 | 1+1 BEDROOM







<sup>33.00 – 35.80</sup> sq. m.



# C1 | 2 BEDROOM







55.00 sq. m.



# **HOME AUTOMATION SYSTEM**



#### **Lighting Control**

- ควงโคมแสงสว่าง และ Dimmer ซึ่งควบคุม การกำงานโดย Smart Module ที่มีกิ้งแบบ 1 และ 2 chanel โคยจะคิดคิ้งอยู่หลังสวิตชไฟ <u>- เรื่อน