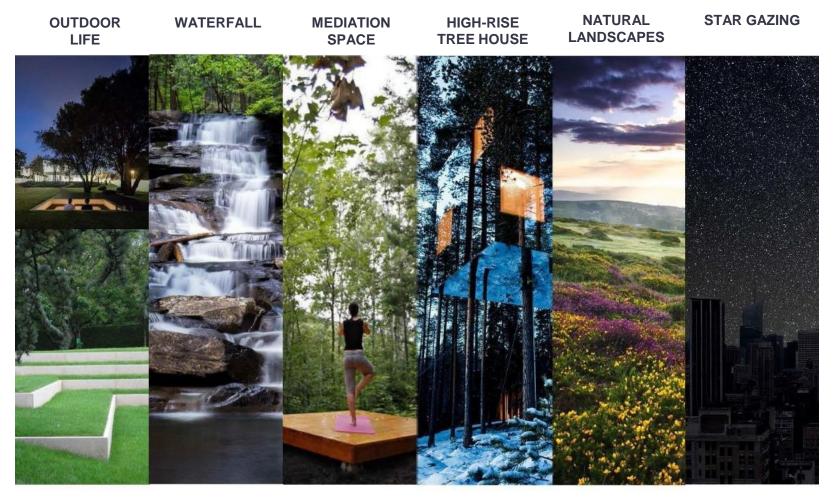

#### LANDSCAPE ARCHITECT

Designing landscapes in line with user's requirements and habits to accentuate and integrate nature with the characteristics of the building.

A professional team made up of designers, investigators, gardeners, architects and engineering staff.

### **ROOFTOP GARDEN**