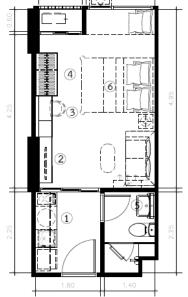

## B1 | 1 BEDROOM

<sup>23.80 – 24.50</sup> sq. m.

### BP1 | 1+1 BEDROOM

<sup>33.00 – 35.80</sup> sq. m.

# C1 | 2 BEDROOM

55.00 sq. m.