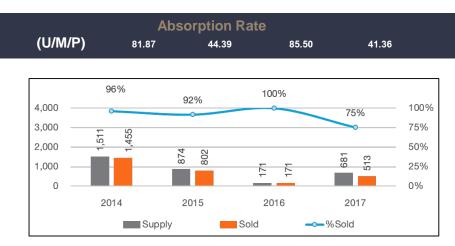

#### (New Project) Supply-Sold between 2014-2017

Over the past 3 years, new projects in Phayathai area have been limited, thus received with high-buying rates. Similar projects in the heart of Ratchada area: Klass Siam, Rhythm Rangum, The Ratchathewi, Maestro 07, Victory Monument, Ideo Q Victory, etc.

Note: New Project refers to number of units launched by new projects. Launched within 1 year (12 months) (excluding old projects for sale)