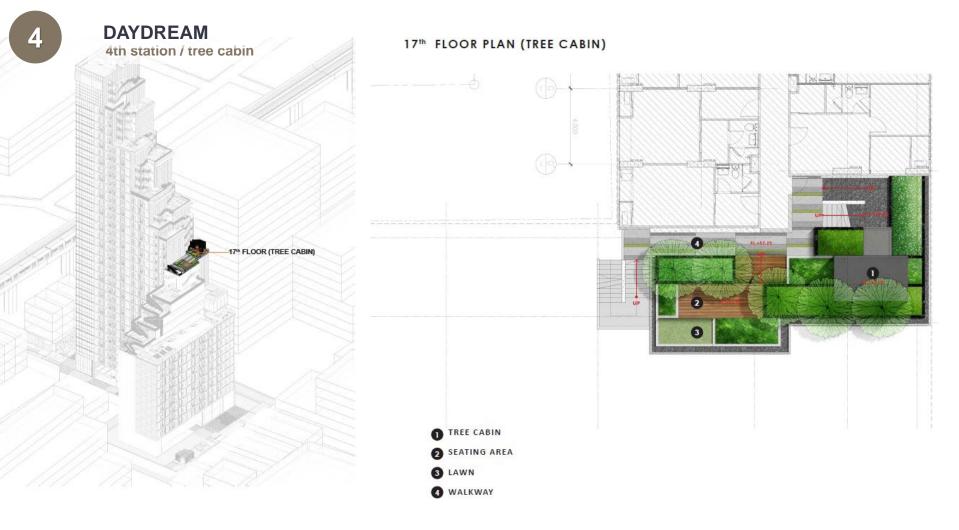

#### **DESIGN CONCEPT- SIMULATING NATURE**

**COMMUNAL** 1<sup>st</sup> station / basecamp garden