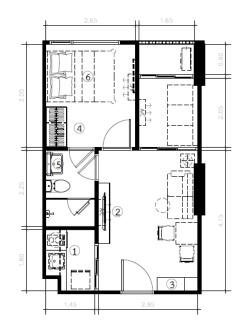

## B1 | 1 BEDROOM

<sup>23.80 – 24.50</sup> sq. m.

### BP1 | 1+1 BEDROOM

<sup>33.00 – 35.80</sup> sq. m.

# C1 | 2 BEDROOM

55.00 sq. m.