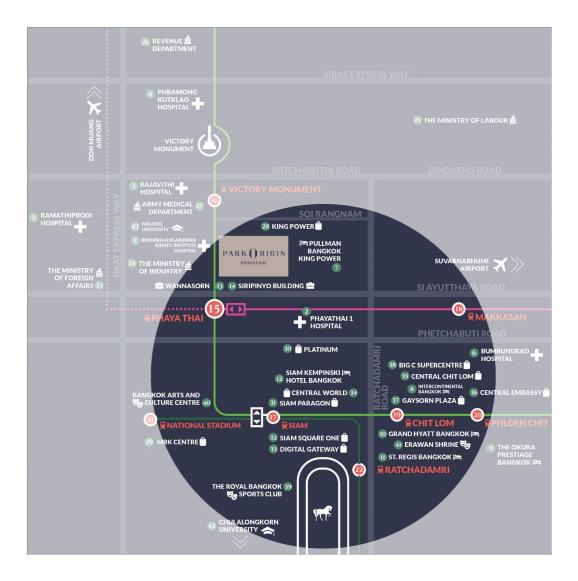

## **WHY PHAYATHAI**

### EXTENSION OF SIAM AREA – HIGH-VALUE REGIONAL ADVANTAGES

**3 LARGE CBDs** 

[Asok、Chit Lom、Sathorn]

#### **6 WELL-KNOWN HOSPITALS**

Phramongkutklao Hospital, Phayathai 1/ 2Hospital Ramathibodi Hospital, Chula Hospital

#### 7 GOVERNMENT HQs

[Ministry of Foreign Affairs, Army Medical Department]

#### 13 RENOWNED EDUCATIONAL INSTITUTIONS

Chulalongkorn University [Thailand No. 1 Ranked University] Triam Udom Suksa School [Highest School Enrollment Rate in Thailand]

#### MANY MULTINATIONAL CORPORATE HEADQUARTERS

### HIGH NET WORTH POPULATION IN THAILAND

Including Royal Family, Doctors, University Professors, etc. Many Foreign Executives also live here

Over 2600 doctors

Over **7,000** University Professors, Teachers and Students