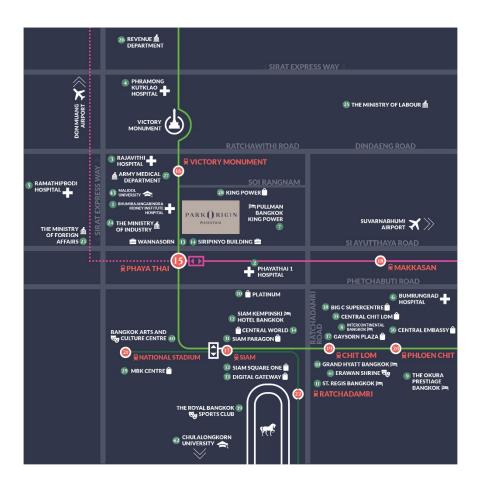

### EXTENSION OF SIAM AREA – HIGH-VALUE REGIONAL ADVANTAGES

**3 LARGE CBDs** 

[Asok、Chit Lom、Sathorn]

#### **6 WELL-KNOWN HOSPITALS**

Phramongkutklao Hospital, Phayathai 1/ 2Hospital Ramathibodi Hospital, Chula Hospital

#### 7 GOVERNMENT HQs

[Ministry of Foreign Affairs, Army Medical Department]

#### 13 RENOWNED EDUCATIONAL INSTITUTIONS

Chulalongkorn University [Thailand No. 1 Ranked University] Triam Udom Suksa School [Highest School Enrollment Rate in Thailand]

#### MANY MULTINATIONAL CORPORATE HEADQUARTERS

### HIGH NET WORTH POPULATION IN THAILAND

Including Royal Family, Doctors, University Professors, etc. Many Foreign Executives also live here

Over 2600 doctors

Over **7,000** University Professors, Teachers and Students