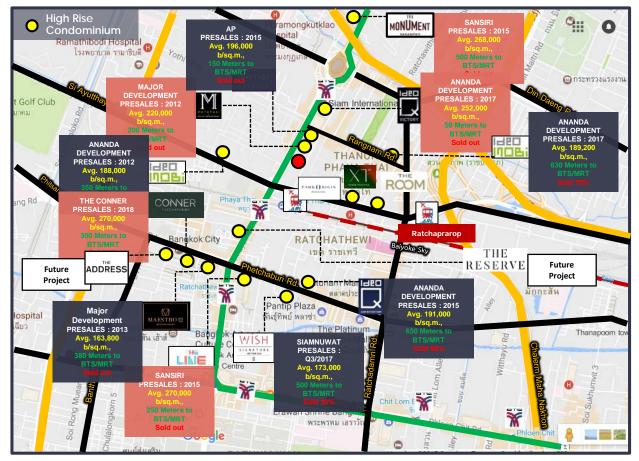

### **COMPARISON OF NEIGHBOURING PRICES**

STRICTLY CONFIDENTIAL

### **RENTAL YIELD PROJECTION**

| Tuno          | Rental Price        | Rental<br>Price | Rental Yield |  |
|---------------|---------------------|-----------------|--------------|--|
| Туре          | B./ Sq.M./<br>Month | Baht/<br>Month  | Kental Held  |  |
| 1<br>Bedroom  | 725                 | 31,633          | 5%           |  |
| 2-<br>Bedroom | 821                 | 55,000          | 5%           |  |

5% Rental Yield of Condominiums in Phayathai Area. (1 bedroom and 2 bedroom units)