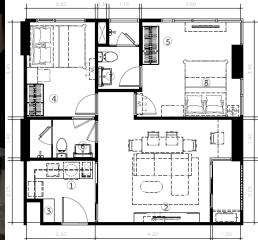

## B1 | 1 BEDROOM

<sup>23.80 – 24.50</sup> sq. m.

### BP1 | 1+1 BEDROOM

<sup>33.00 – 35.80</sup> sq. m.

# C1 | 2 BEDROOM

55.00 sq. m.