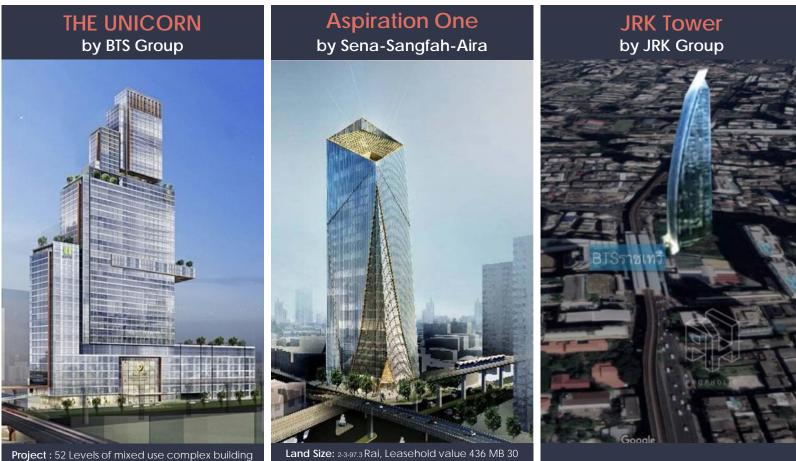

### **NEW PROJECTS AROUND PHAYATHAI**

Project : 52 Levels of mixed use complex building comprising retail, office, 4 star hotel and premium serviced residence 52FI. Total Area : 100,000 sq.m.

Land Size: 2:3:97.3 Rai, Leasehold value 436 MB 30 years, Leasehold from Crown Property Bureau Type: Office Building 28FI.

Land Plot Size : approx. 6 rais. 45 storey, Hotel + Retails