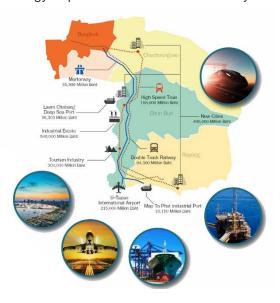

#### **AIRPORT RAIL LINK WILL CONNECT 3 AIRPORTS**

**The Eastern Economic Corridor** refers to the economic zone established by Thailand in the southeast coastal areas; Cha Chun Sa, Chonburi and Rayong. These will be set-up as economic zones through the development of high-speed rail, double-track railway, airports, seaports and other infrastructure. These implementations together with various attractive policies, will aim to promote more investment. Resulting in the development of new value-added industries, through innovation and technology to promote Thailand's Economy.