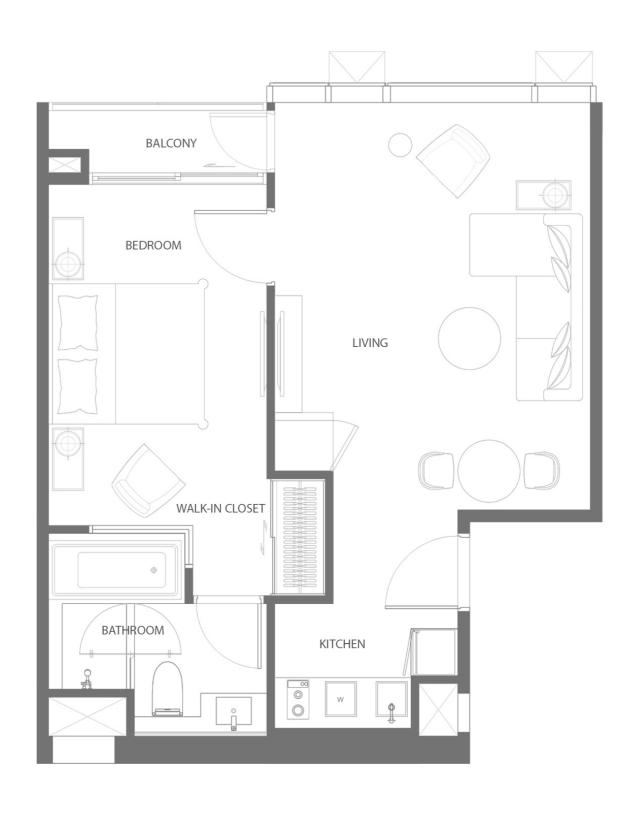

FITNESS, MEDITATION STUDIO

**ROOFTOP** 

PUTTING GREEN, ROOFTOP TERRACE

1G01 48.20 SQ.M.

N LO FLOOR PLAN

1C06 50.60 SQ.M.

L7/ L8/ L11 L12/ L15/ L16

FLOOR PLAN

1AM 53.10 SQ.M.

1B

52.50 - 55.00 SQ.M.

1BM

52.50 - 55.00 SQ.M.

1C 50.60 SQ.M.

1 BEDROOM TYPE 1 C M 50.50 SQ.M.

1D 53.40 SQ.M.