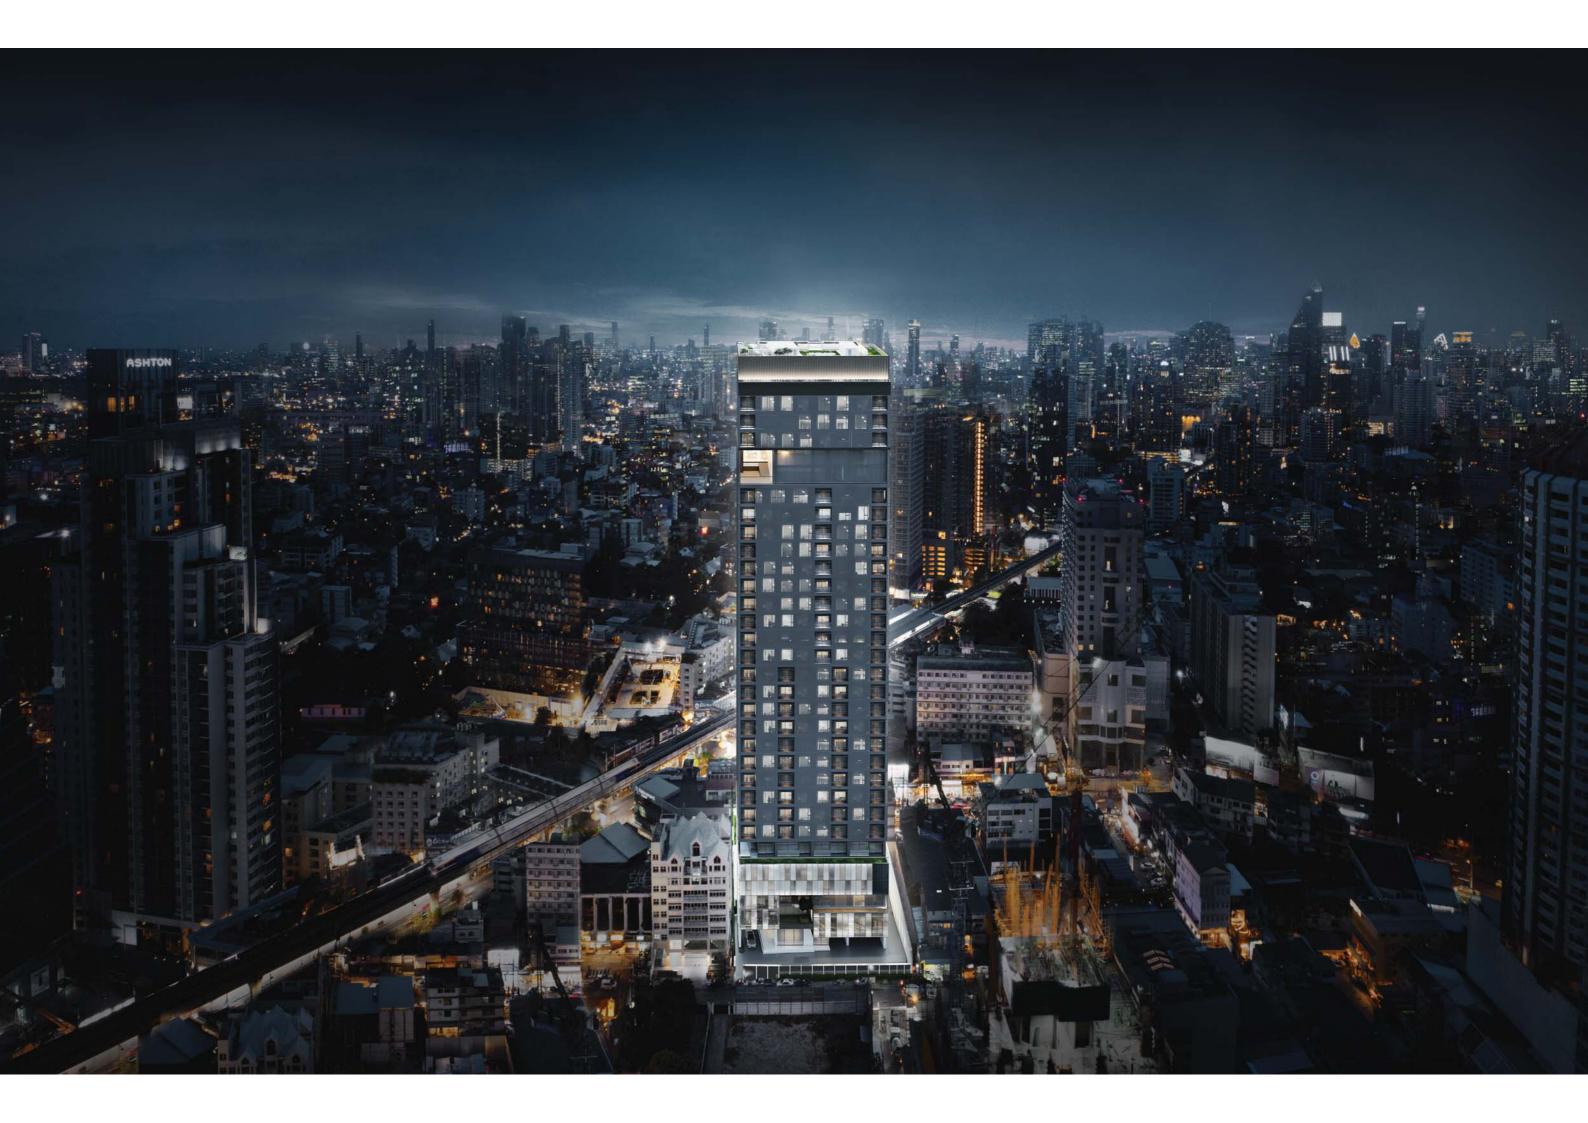

## THE STRAND

THONGLOR

Perfectly balancing form and function with contemporary luxury, The Strand represents the essence of vibrant inner city living.

With materials and finishings carefully selected for those with an appreciation for subtlety of detail and workmanship, the aesthetic is one of timeless authenticity, and with interactive recreational spaces. The Strand is a playground within which to indulge, explore and connect.

184.20 SQ.M.

EMERGING AS BANGKOK'S URBAN LABORATORY,
THONGLOR IS A MELTING POT OF ARTISTS,
ENTREPRENEURS AND CREATIVE MINDS,
WHO DETERMINE THE CITY'S TRENDS AND CULTURE.