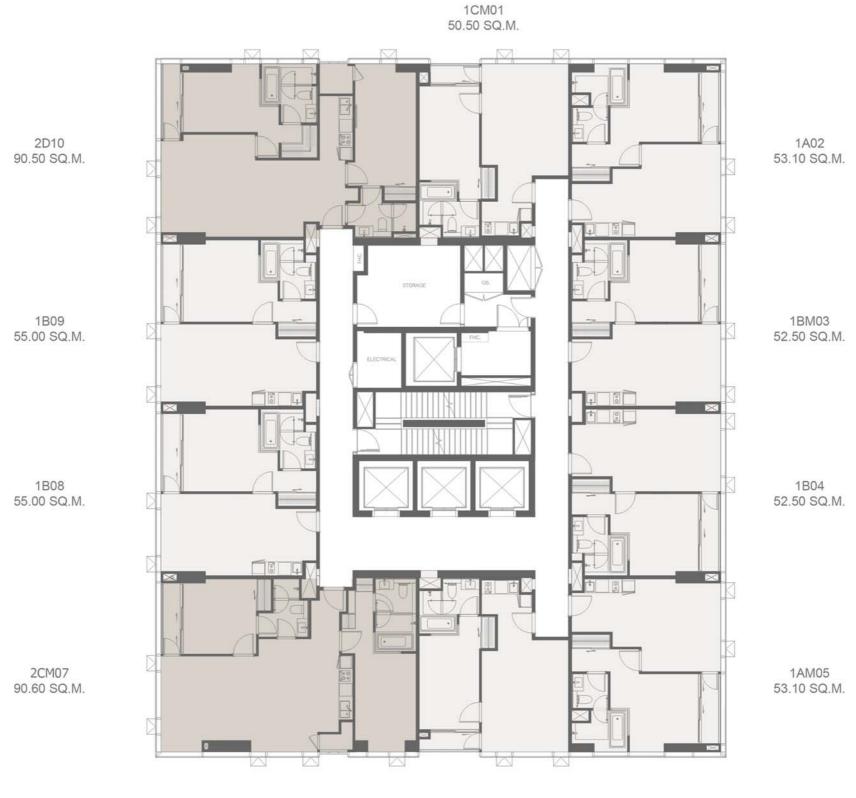

FITNESS, MEDITATION STUDIO

**ROOFTOP** 

PUTTING GREEN, ROOFTOP TERRACE

1G01 48.20 SQ.M.

N LO FLOOR PLAN

1C06 50.60 SQ.M.

L7/ L8/ L11 L12/ L15/ L16

FLOOR PLAN

L27A

N THE CLUBHOUSE

FLOOR PLAN

N

L28/ L29/ L30

FLOOR PLAN

1 BEDROOM TYPE

1A 53.10 SQ.M.

1AM 53.10 SQ.M.

1B

52.50 - 55.00 SQ.M.

1BM

52.50 - 55.00 SQ.M.

1C 50.60 SQ.M.

1 BEDROOM TYPE 1 C M 50.50 SQ.M.

1D 53.40 SQ.M.

1 BEDROOM TYPE 1E 48.10 SQ.M.

1 BEDROOM TYPE 1F 51.10 SQ.M.

1FM 48.70 SQ.M.

REMARK: LAYOUT AND AREA SUBJECT TO CHANGE WITHOUT PRIOR NOTICE AS DEEMED APPROPRIATE.

1G 48.20 SQ.M.

2A

74.40 SQ.M.

2B 79.60 SQ.M.

2BM 79.60 SQ.M.

2C 90.50 SQ.M.

2CM

90.60 SQ.M.

2D 90.50 SQ.M.

2E 76.60 SQ.M.

2EM 73.00 SQ.M.

2F

84.30 SQ.M.

LOWER FLOOR UPPER FLOOR

DUPLEX 2 BEDROOM TYPE

DP 110.40 SQ.M.

PENTHOUSE 3 BEDROOM TYPE

3A 184.20 SQ.M.

PENTHOUSE 3 BEDROOM TYPE

3AM