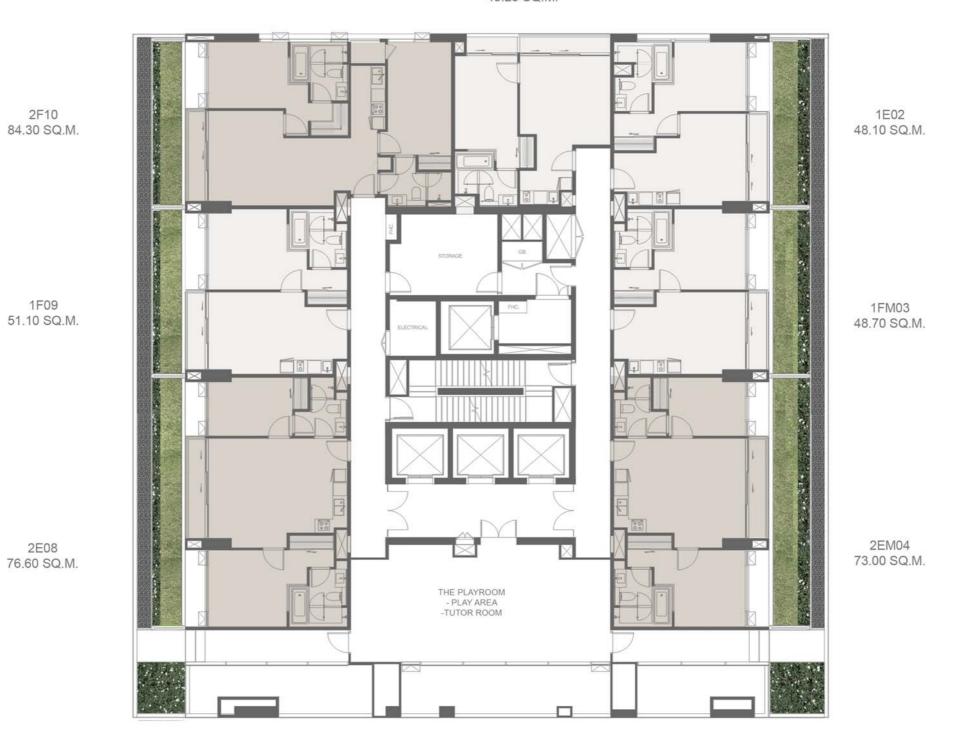

## RESIDENTIAL AMENITIES

THE PLAYROOM

6<sup>TH</sup> FLOOR

CHILDREN'S PLAY ROOM, TUTOR ROOM, FAMILY LOUNGE

THE CLUBHOUSE

27TH FLOOR

SWIMMING POOL, CHILDREN'S POOL, THE LIVING ROOM, CHANGING & SAUNA ROOM

27<sup>TH</sup> A FLOOR

FITNESS, MEDITATION STUDIO

**ROOFTOP** 

PUTTING GREEN, ROOFTOP TERRACE

1G01 48.20 SQ.M.

N LO FLOOR PLAN

1C06 50.60 SQ.M.

L7/ L8/ L11 L12/ L15/ L16

FLOOR PLAN

L27A

N THE CLUBHOUSE

FLOOR PLAN

N

L28/ L29/ L30

FLOOR PLAN

1 BEDROOM TYPE

1A 53.10 SQ.M.

1AM 53.10 SQ.M.

1B

52.50 - 55.00 SQ.M.

1BM

52.50 - 55.00 SQ.M.

1C 50.60 SQ.M.

1 BEDROOM TYPE 1 C M 50.50 SQ.M.

1D 53.40 SQ.M.

1 BEDROOM TYPE 1E 48.10 SQ.M.

1 BEDROOM TYPE 1F 51.10 SQ.M.

1FM 48.70 SQ.M.

REMARK: LAYOUT AND AREA SUBJECT TO CHANGE WITHOUT PRIOR NOTICE AS DEEMED APPROPRIATE.

1G 48.20 SQ.M.

2A

74.40 SQ.M.

2B 79.60 SQ.M.

2BM 79.60 SQ.M.

2C 90.50 SQ.M.

2CM

90.60 SQ.M.

2D 90.50 SQ.M.

2E 76.60 SQ.M.

2EM 73.00 SQ.M.

2F

84.30 SQ.M.

LOWER FLOOR UPPER FLOOR

DUPLEX 2 BEDROOM TYPE

DP 110.40 SQ.M.

PENTHOUSE 3 BEDROOM TYPE

3A 184.20 SQ.M.

PENTHOUSE 3 BEDROOM TYPE

3AM