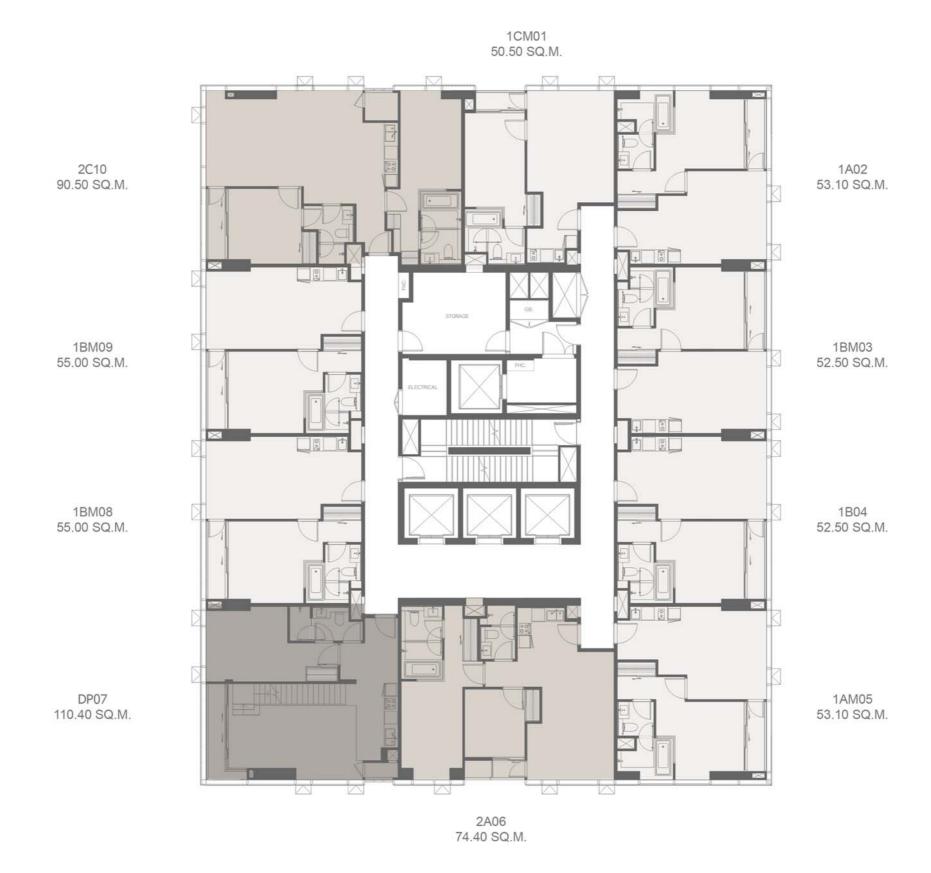

FITNESS, MEDITATION STUDIO

**ROOFTOP** 

PUTTING GREEN, ROOFTOP TERRACE

1G01 48.20 SQ.M.

N LO FLOOR PLAN

1C06 50.60 SQ.M.

L7/ L8/ L11 L12/ L15/ L16

FLOOR PLAN

L27A

N THE CLUBHOUSE

FLOOR PLAN

N

L28/ L29/ L30

FLOOR PLAN

1 BEDROOM TYPE

1A 53.10 SQ.M.

1AM 53.10 SQ.M.

1B

52.50 - 55.00 SQ.M.

1BM

52.50 - 55.00 SQ.M.

1C 50.60 SQ.M.

1 BEDROOM TYPE 1 C M 50.50 SQ.M.

1D 53.40 SQ.M.

1 BEDROOM TYPE 1E 48.10 SQ.M.

1 BEDROOM TYPE 1F 51.10 SQ.M.

1FM 48.70 SQ.M.

REMARK: LAYOUT AND AREA SUBJECT TO CHANGE WITHOUT PRIOR NOTICE AS DEEMED APPROPRIATE.

1G 48.20 SQ.M.

2A

74.40 SQ.M.

2B 79.60 SQ.M.

2BM 79.60 SQ.M.

2C 90.50 SQ.M.

2CM

90.60 SQ.M.

2D 90.50 SQ.M.

2E 76.60 SQ.M.

2EM 73.00 SQ.M.

2F

84.30 SQ.M.

LOWER FLOOR UPPER FLOOR

DUPLEX 2 BEDROOM TYPE

DP 110.40 SQ.M.

PENTHOUSE 3 BEDROOM TYPE

3A 184.20 SQ.M.

PENTHOUSE 3 BEDROOM TYPE

3AM