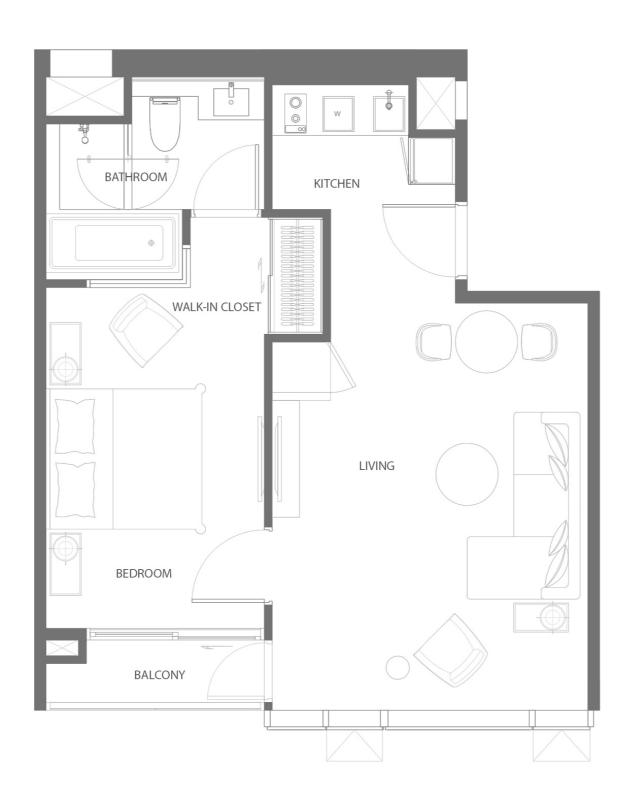

FITNESS, MEDITATION STUDIO

**ROOFTOP** 

PUTTING GREEN, ROOFTOP TERRACE

1G01 48.20 SQ.M.

N LO FLOOR PLAN

1C06 50.60 SQ.M.

L7/ L8/ L11 L12/ L15/ L16

FLOOR PLAN

1AM 53.10 SQ.M.

1B

52.50 - 55.00 SQ.M.

1BM

52.50 - 55.00 SQ.M.

1C 50.60 SQ.M.

1 BEDROOM TYPE 1 C M 50.50 SQ.M.

1D 53.40 SQ.M.