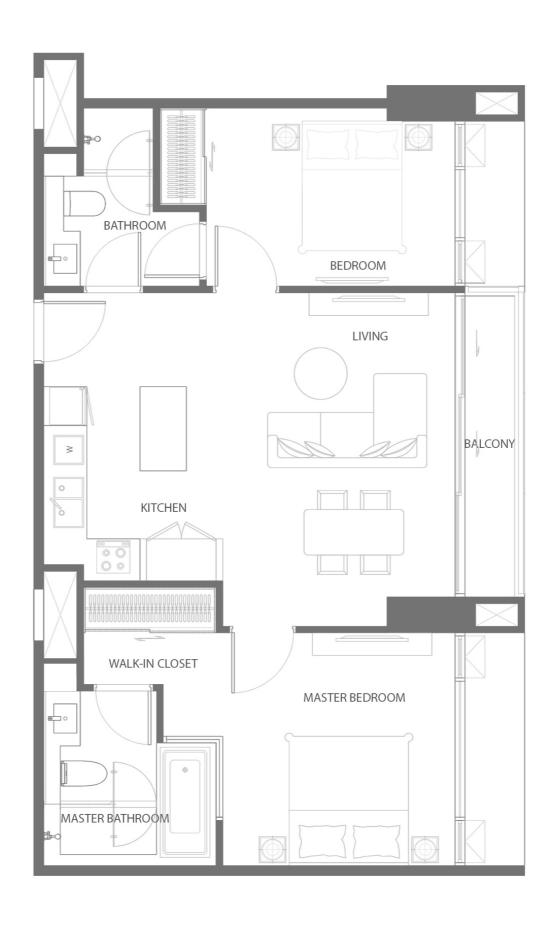

1AM 53.10 SQ.M.

1B

52.50 - 55.00 SQ.M.

1BM

52.50 - 55.00 SQ.M.

1C 50.60 SQ.M.

1 BEDROOM TYPE 1 C M 50.50 SQ.M.

1D 53.40 SQ.M.

1 BEDROOM TYPE 1E 48.10 SQ.M.

1 BEDROOM TYPE 1F 51.10 SQ.M.

1FM 48.70 SQ.M.

REMARK: LAYOUT AND AREA SUBJECT TO CHANGE WITHOUT PRIOR NOTICE AS DEEMED APPROPRIATE.

1G 48.20 SQ.M.

2A

74.40 SQ.M.

2B 79.60 SQ.M.