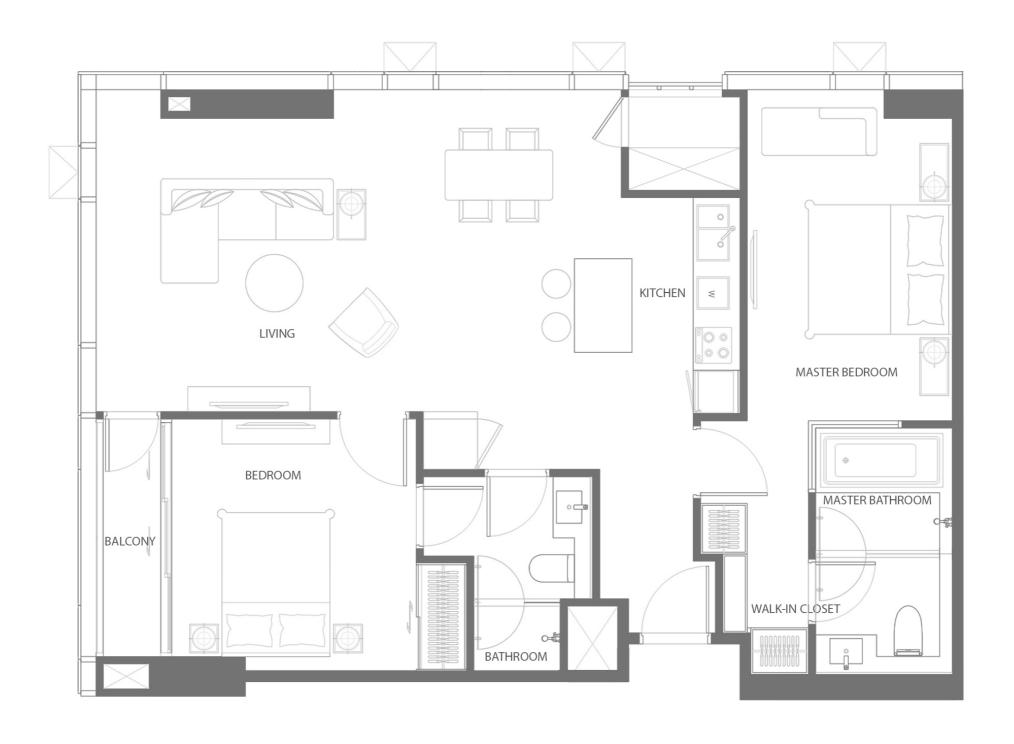

L27A

N THE CLUBHOUSE

FLOOR PLAN

N

L28/ L29/ L30

FLOOR PLAN

1 BEDROOM TYPE

1A 53.10 SQ.M.

1AM 53.10 SQ.M.

1B

52.50 - 55.00 SQ.M.

1BM

52.50 - 55.00 SQ.M.

1C 50.60 SQ.M.

1 BEDROOM TYPE 1 C M 50.50 SQ.M.

1D 53.40 SQ.M.

1 BEDROOM TYPE 1E 48.10 SQ.M.

1 BEDROOM TYPE 1F 51.10 SQ.M.

1FM 48.70 SQ.M.

REMARK: LAYOUT AND AREA SUBJECT TO CHANGE WITHOUT PRIOR NOTICE AS DEEMED APPROPRIATE.

1G 48.20 SQ.M.

2A

74.40 SQ.M.

2B 79.60 SQ.M.

2BM 79.60 SQ.M.

2C 90.50 SQ.M.

2CM

90.60 SQ.M.

2D 90.50 SQ.M.

2E 76.60 SQ.M.

2EM 73.00 SQ.M.

2F