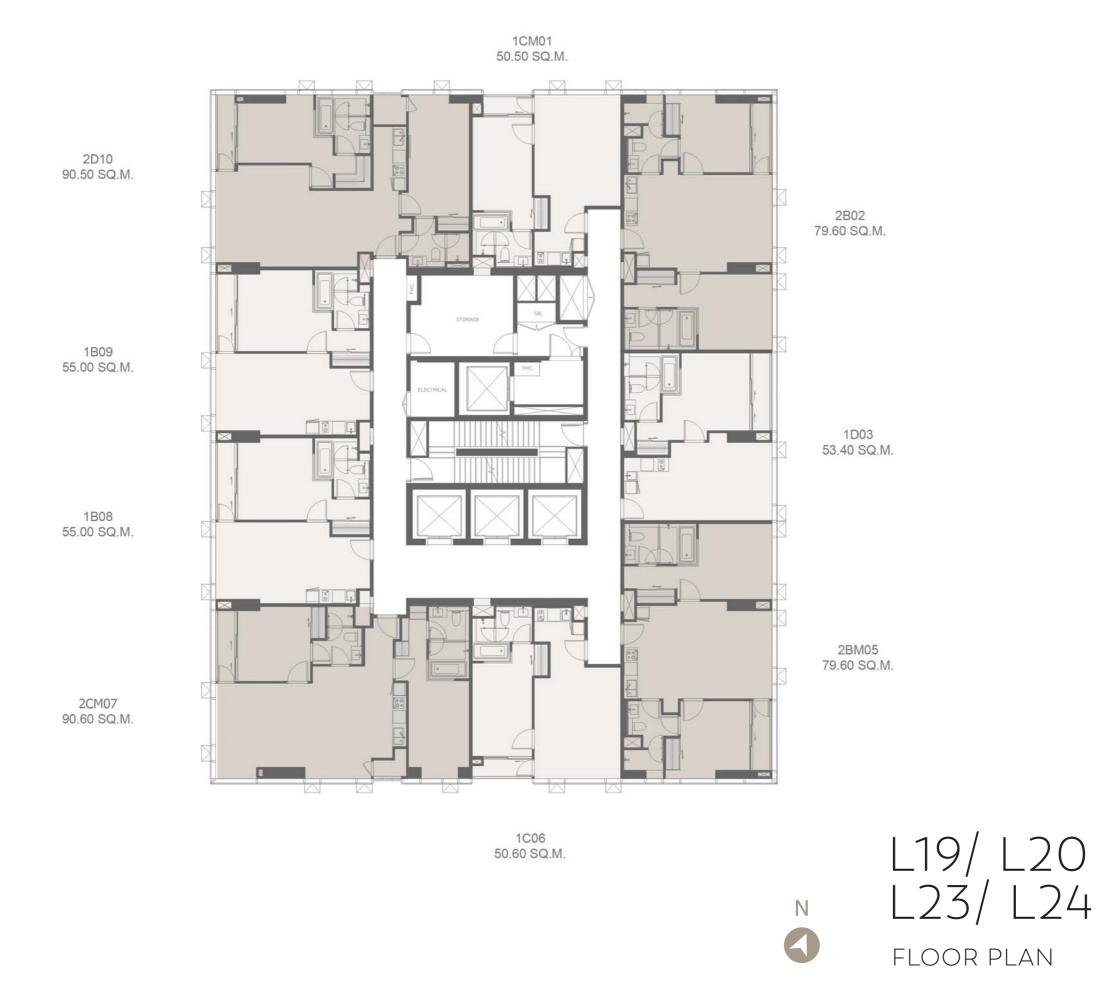

L27A

N THE CLUBHOUSE

FLOOR PLAN

N

L28/ L29/ L30

FLOOR PLAN

1 BEDROOM TYPE

1A 53.10 SQ.M.