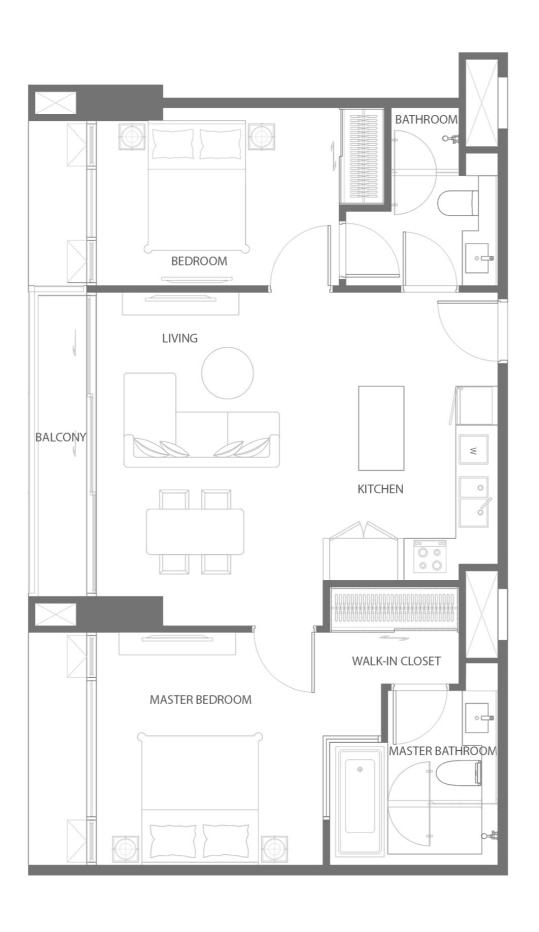

L27A

N THE CLUBHOUSE

FLOOR PLAN

N

L28/ L29/ L30

FLOOR PLAN

1 BEDROOM TYPE

1A 53.10 SQ.M.

1AM 53.10 SQ.M.

1B

52.50 - 55.00 SQ.M.

1BM

52.50 - 55.00 SQ.M.

1C 50.60 SQ.M.

1 BEDROOM TYPE 1 C M 50.50 SQ.M.

1D 53.40 SQ.M.

1 BEDROOM TYPE 1E 48.10 SQ.M.

1 BEDROOM TYPE 1F 51.10 SQ.M.

1FM 48.70 SQ.M.

REMARK: LAYOUT AND AREA SUBJECT TO CHANGE WITHOUT PRIOR NOTICE AS DEEMED APPROPRIATE.

1G 48.20 SQ.M.

2A

74.40 SQ.M.

2B 79.60 SQ.M.

2BM 79.60 SQ.M.

2C 90.50 SQ.M.

2CM

90.60 SQ.M.

2D 90.50 SQ.M.

2E 76.60 SQ.M.

2EM 73.00 SQ.M.

2F