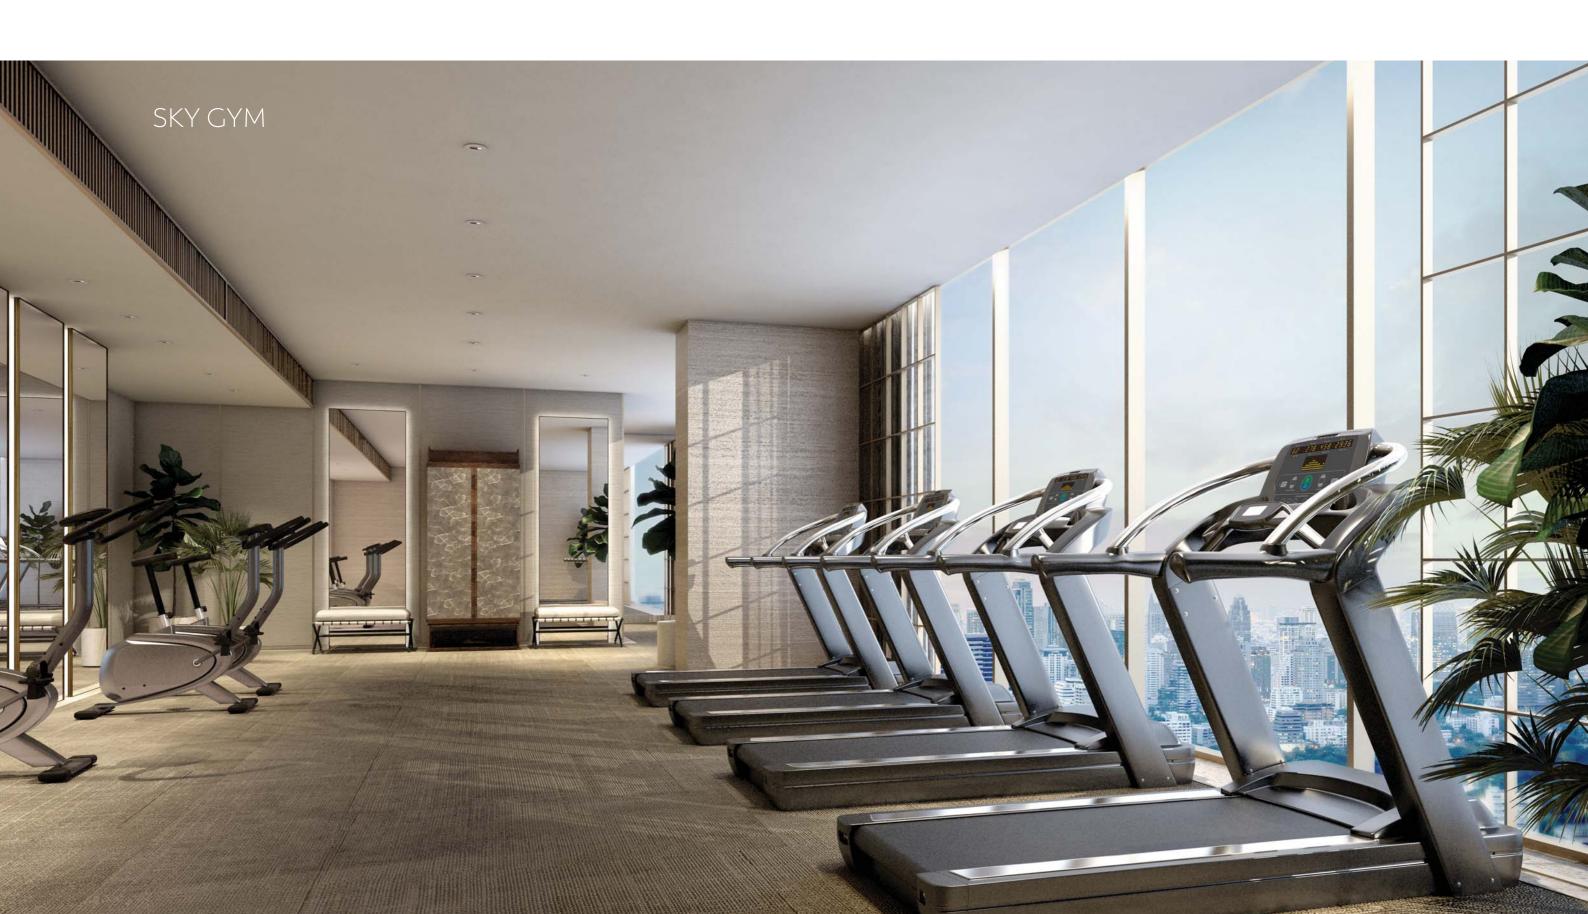

FITNESS, MEDITATION STUDIO

**ROOFTOP** 

PUTTING GREEN, ROOFTOP TERRACE

1G01 48.20 SQ.M.

N LO FLOOR PLAN

1C06 50.60 SQ.M.

L7/ L8/ L11 L12/ L15/ L16

FLOOR PLAN