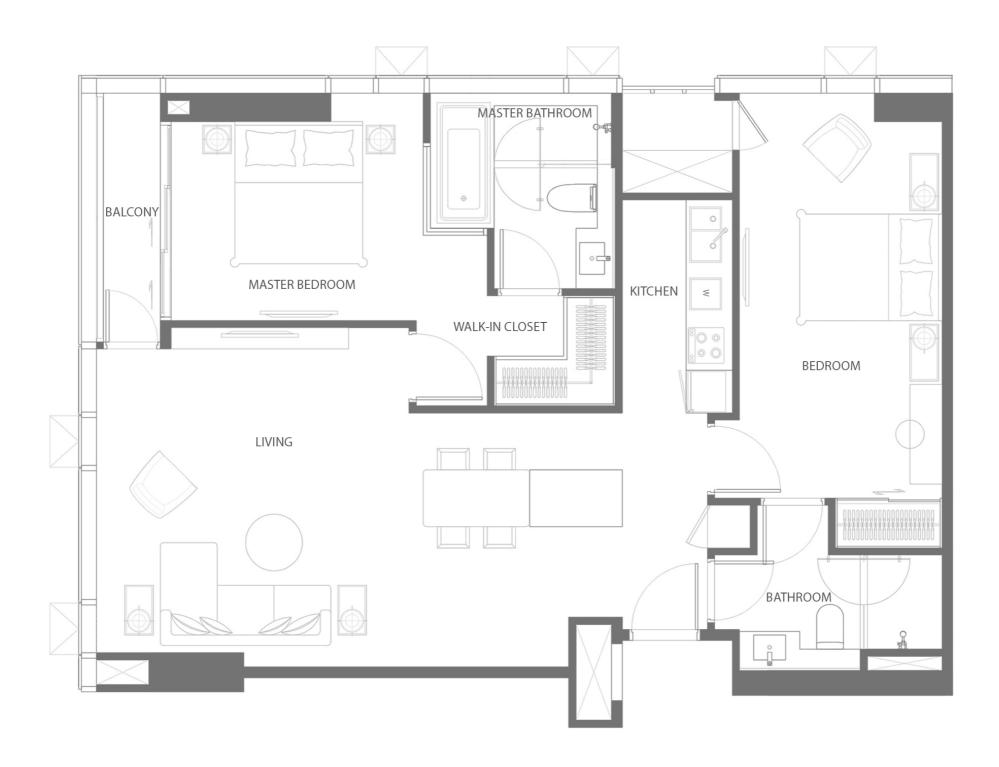

L27A

N THE CLUBHOUSE

FLOOR PLAN

N

L28/ L29/ L30

FLOOR PLAN

1 BEDROOM TYPE

1A 53.10 SQ.M.

1AM 53.10 SQ.M.

1B

52.50 - 55.00 SQ.M.

1BM

52.50 - 55.00 SQ.M.

1C 50.60 SQ.M.

1 BEDROOM TYPE 1 C M 50.50 SQ.M.

1D 53.40 SQ.M.

1 BEDROOM TYPE 1E 48.10 SQ.M.

1 BEDROOM TYPE 1F 51.10 SQ.M.

1FM 48.70 SQ.M.

REMARK: LAYOUT AND AREA SUBJECT TO CHANGE WITHOUT PRIOR NOTICE AS DEEMED APPROPRIATE.

1G 48.20 SQ.M.

2A

74.40 SQ.M.

2B 79.60 SQ.M.

2BM 79.60 SQ.M.

2C 90.50 SQ.M.

2CM

90.60 SQ.M.

2D 90.50 SQ.M.

2E 76.60 SQ.M.

2EM 73.00 SQ.M.

2F