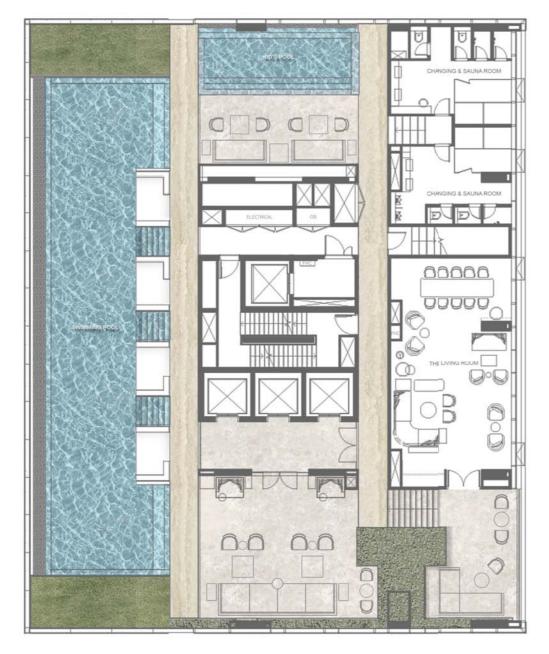

## RESIDENTIAL AMENITIES

THE PLAYROOM

6<sup>TH</sup> FLOOR

CHILDREN'S PLAY ROOM, TUTOR ROOM, FAMILY LOUNGE

THE CLUBHOUSE

27TH FLOOR

SWIMMING POOL, CHILDREN'S POOL, THE LIVING ROOM, CHANGING & SAUNA ROOM

27<sup>TH</sup> A FLOOR

L27A

N THE CLUBHOUSE

FLOOR PLAN

N

L28/ L29/ L30

FLOOR PLAN

1 BEDROOM TYPE

1A 53.10 SQ.M.