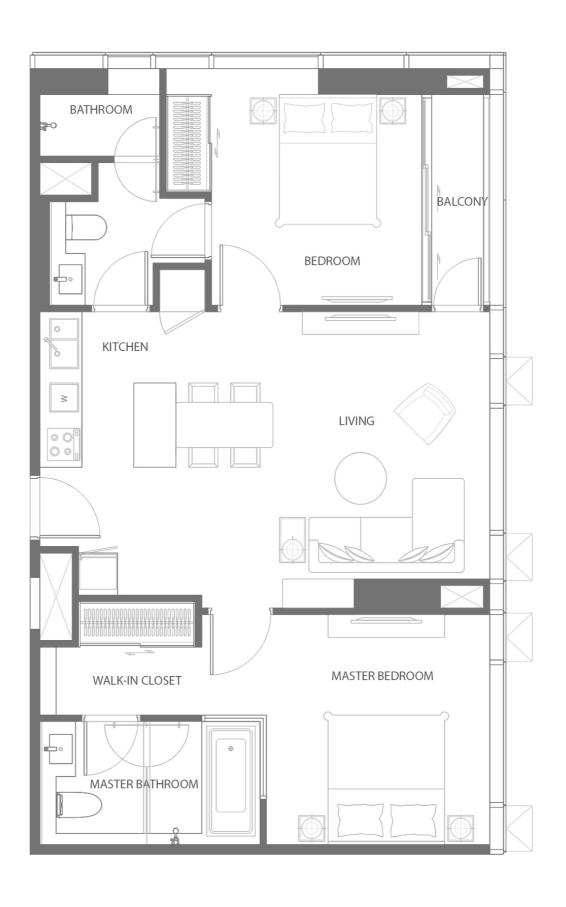

L27A

N THE CLUBHOUSE

FLOOR PLAN

N

L28/ L29/ L30

FLOOR PLAN

1 BEDROOM TYPE

1A 53.10 SQ.M.

1AM 53.10 SQ.M.

1B

52.50 - 55.00 SQ.M.

1BM

52.50 - 55.00 SQ.M.

1C 50.60 SQ.M.

1 BEDROOM TYPE 1 C M 50.50 SQ.M.

1D 53.40 SQ.M.