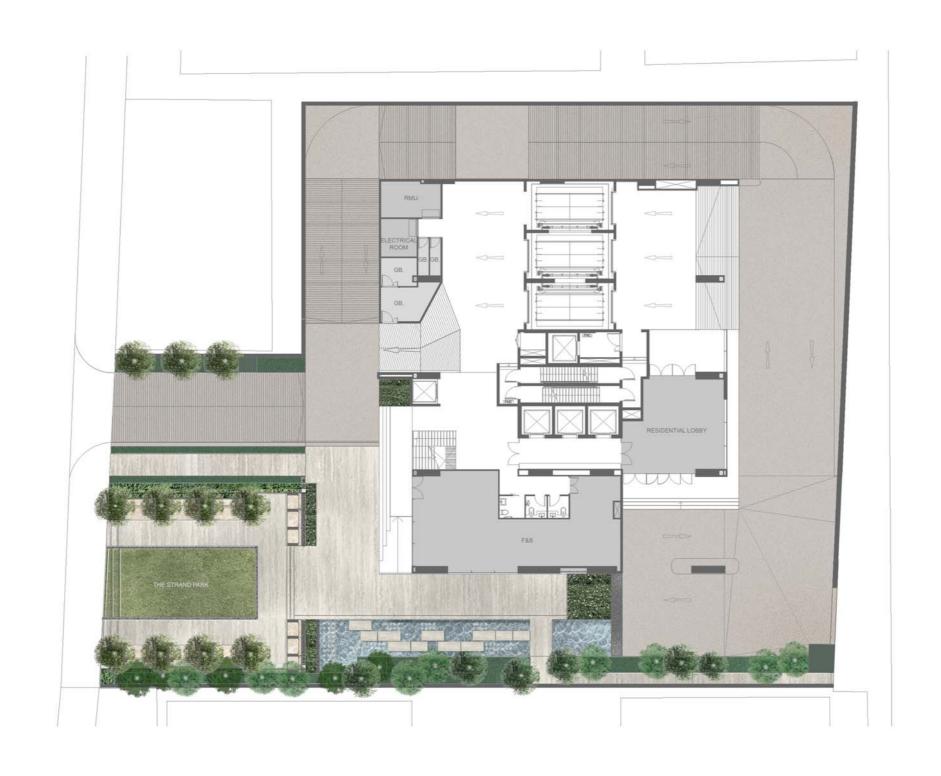

## PARK LIFE

THE STRAND PARK IS A PEACEFUL HAVEN JUST STEPS AWAY FROM THE BUSTLE OF THONGLOR AND SUKHUMVIT.

## RESIDENTIAL AMENITIES

THE PLAYROOM

6<sup>TH</sup> FLOOR

CHILDREN'S PLAY ROOM, TUTOR ROOM, FAMILY LOUNGE

THE CLUBHOUSE

27TH FLOOR

SWIMMING POOL, CHILDREN'S POOL, THE LIVING ROOM, CHANGING & SAUNA ROOM

27<sup>TH</sup> A FLOOR

FITNESS, MEDITATION STUDIO

**ROOFTOP** 

PUTTING GREEN, ROOFTOP TERRACE

1G01 48.20 SQ.M.

N LO FLOOR PLAN

1C06 50.60 SQ.M.

L7/ L8/ L11 L12/ L15/ L16

FLOOR PLAN

# RESIDENTIAL FACILITIES:

Residential Lobby 1st Floor

The Playroom 6th Floor - Play Room, Tutor Room
The Clubhouse 27th Floor & Rooftop - The Living Room,
Swimming Pool & Children's Pool, Putting Green,
Fitness & Meditation Studio, Changing Rooms & Sauna Rooms,

### COMMERCIAL FACILITIES:

All-day Dining, Bar Restaurant, Business Lounge and Offices, The Strand Park