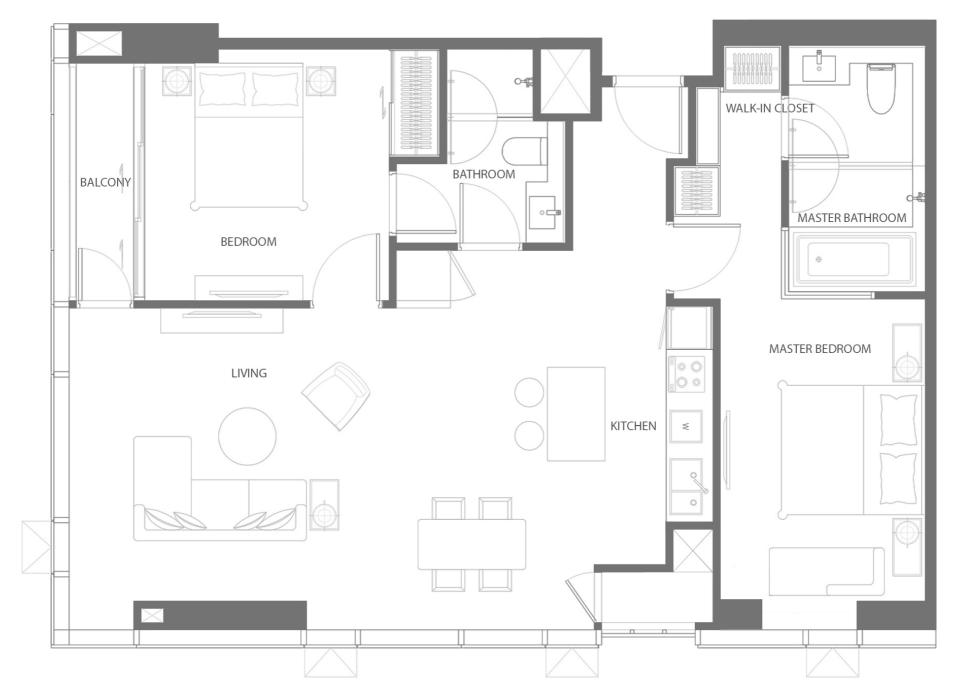

L27A

N THE CLUBHOUSE

FLOOR PLAN

N

L28/ L29/ L30

FLOOR PLAN

1 BEDROOM TYPE

1A 53.10 SQ.M.

1AM 53.10 SQ.M.

1B

52.50 - 55.00 SQ.M.

1BM

52.50 - 55.00 SQ.M.

1C 50.60 SQ.M.

1 BEDROOM TYPE 1 C M 50.50 SQ.M.

1D 53.40 SQ.M.

1 BEDROOM TYPE 1E 48.10 SQ.M.

1 BEDROOM TYPE 1F 51.10 SQ.M.

1FM 48.70 SQ.M.

REMARK: LAYOUT AND AREA SUBJECT TO CHANGE WITHOUT PRIOR NOTICE AS DEEMED APPROPRIATE.

1G 48.20 SQ.M.

2A

74.40 SQ.M.

2B 79.60 SQ.M.

2BM 79.60 SQ.M.

2C 90.50 SQ.M.

2CM

90.60 SQ.M.

2D 90.50 SQ.M.

2E 76.60 SQ.M.

2EM 73.00 SQ.M.

2F