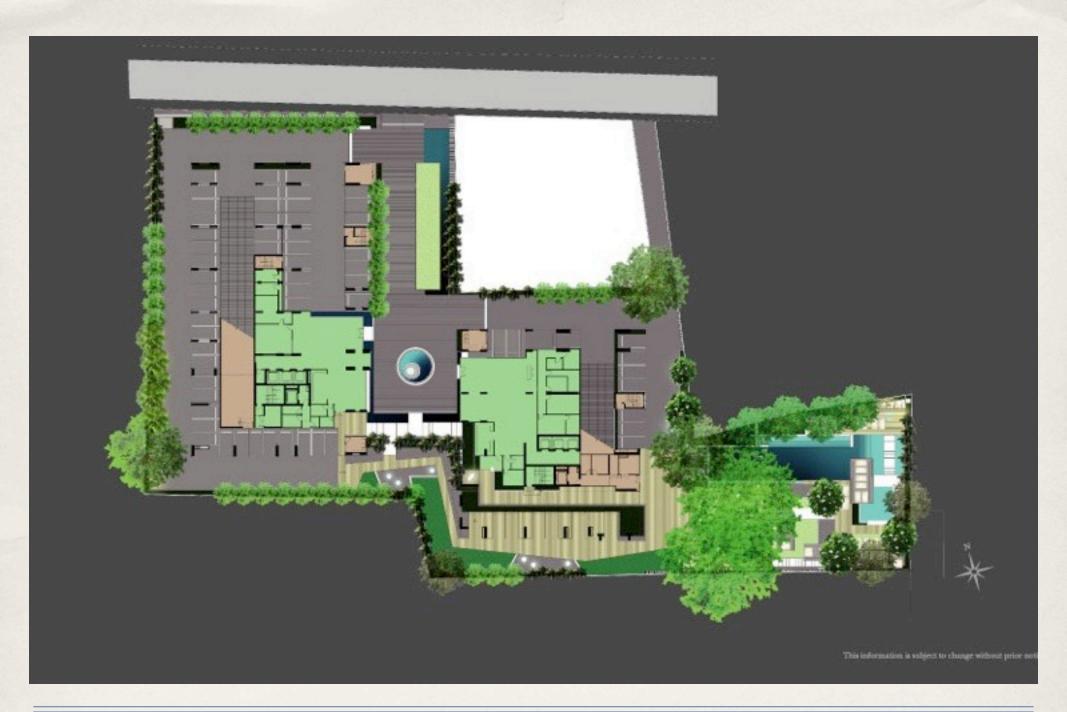

#### Master Floor Plan

## Project Information

Location:

Soi Thonglor 4, Sukhumvit Rd., Bangkok

4-2-7 Rais Land area:

2 building: 28-Storey and 36-Storey Buildings Project type:

**Facilities:** 2 Swimming pools with

kid's pool, fitness, CCTV,

24 security guard, Video -

door phone, valet parking,

Shuttel car (London Cab)

**Total units:** 446 units

| Unit Details            | Unit Area (sq.m.) |
|-------------------------|-------------------|
| 1 bedroom, 1 bathrooms  | 49.5-63.0         |
| 2 bedrooms, 2 bathrooms | 78.0-92.0         |
| 3 bedrooms, 3 bathrooms | 103.0-148.5       |
| Penthouse               | 168.5-295.5       |