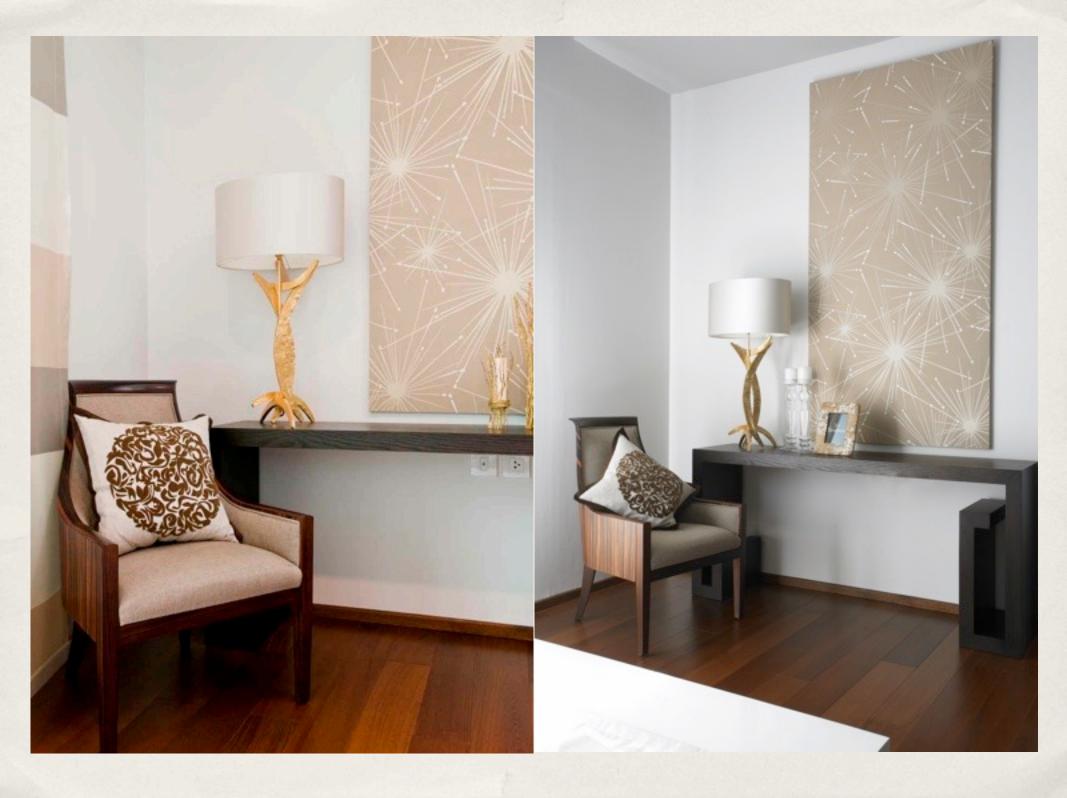

vit Rd., Bangkok

4-2-7 Rais Land area:

2 building: 28-Storey and 36-Storey Buildings Project type:

**Facilities:** 2 Swimming pools with

kid's pool, fitness, CCTV,

24 security guard, Video -

door phone, valet parking,

Shuttel car (London Cab)

**Total units:** 446 units



| Unit Details            | Unit Area (sq.m.) |
|-------------------------|-------------------|
| 1 bedroom, 1 bathrooms  | 49.5-63.0         |
| 2 bedrooms, 2 bathrooms | 78.0-92.0         |
| 3 bedrooms, 3 bathrooms | 103.0-148.5       |
| Penthouse               | 168.5-295.5       |

- Maintenance Fee at Baht 55.-/sq.m./month (Pay in advance for 1 year on Transferring date)
- Sinking Fund at Baht 500.-/sq.m. (will be paid on Transferring date)

#### One Bedroom

52.5 - 54.5 sq.m.

## Masterpiece Decoration





## Jim Thompson Decoration





#### Bazaar Fashion Decoration





#### Two Bedroom

82 sq.m.

## Masterpiece Decoration







## Jim Thompson Decoration







## Innovative Living by Wallpaper Decoration













#### Master Floor Plan



## 5th Floor Facility Floor Plan





## 6th-10th Floor Plan



## 13th-16th Floor Plan





## 18th-21st Floor Plan







## Building B

## 6th Floor Facility Floor Plan

Building B





## 7th-27th Floor Plan

Building B







## 1 Bedroom Type A-1B 52.5-54.5 sq.m.



## 2 Bedroom Type B-2G 80.0 sq.m.



## 3 Bedroom Type A-3C 103.0 sq.m.

## - Thank you -