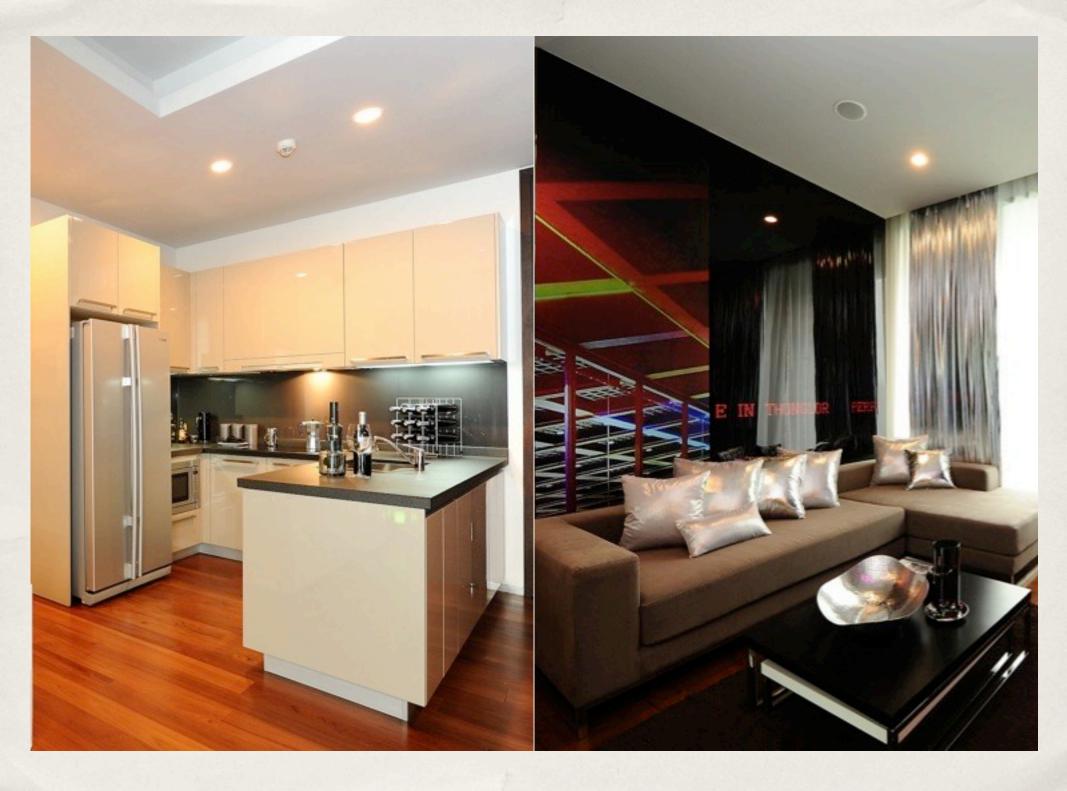

parking,

Shuttel car (London Cab)

**Total units:** 446 units



| Unit Details            | Unit Area (sq.m.) |
|-------------------------|-------------------|
| 1 bedroom, 1 bathrooms  | 49.5-63.0         |
| 2 bedrooms, 2 bathrooms | 78.0-92.0         |
| 3 bedrooms, 3 bathrooms | 103.0-148.5       |
| Penthouse               | 168.5-295.5       |

- Maintenance Fee at Baht 55.-/sq.m./month (Pay in advance for 1 year on Transferring date)
- Sinking Fund at Baht 500.-/sq.m. (will be paid on Transferring date)

#### One Bedroom

52.5 - 54.5 sq.m.

## Masterpiece Decoration





## Jim Thompson Decoration





#### Bazaar Fashion Decoration





#### Two Bedroom

82 sq.m.

## Masterpiece Decoration







## Jim Thompson Decoration







## Innovative Living by Wallpaper Decoration













#### Master Floor Plan



## 5th Floor Facility Floor Plan





## 6th-10th Floor Plan



## 13th-16th Floor Plan





## 18th-21st Floor Plan







## Building B

## 6th Floor Facility Floor Plan

Building B





## 7th-27th Floor Plan

Building B







## 1 Bedroom Type A-1B 52.5-54.5 sq.m.



## 2 Bedroom Type B-2G 80.0 sq.m.



## 3 Bedroom Type A-3C 103.0 sq.m.

## - Thank you -