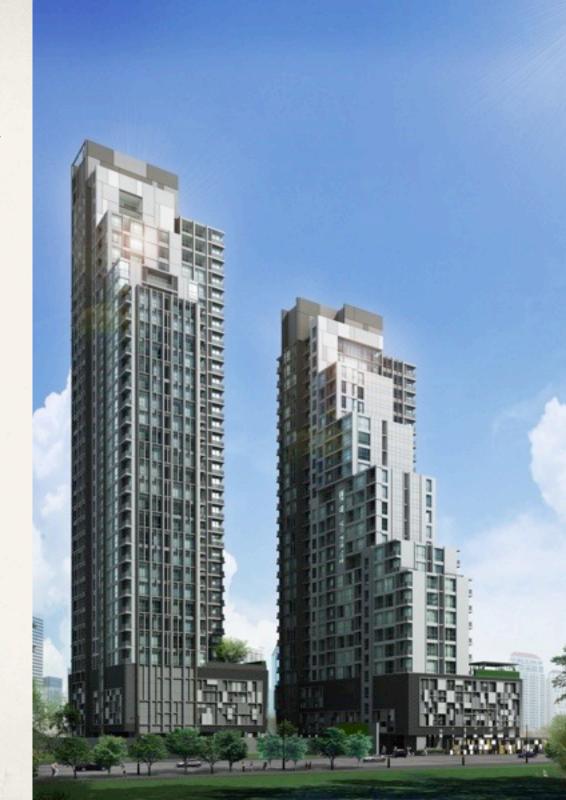

## Project Information

Location:

Soi Thonglor 4, Sukhumvit Rd., Bangkok

4-2-7 Rais Land area:

2 building: 28-Storey and 36-Storey Buildings Project type:

**Facilities:** 2 Swimming pools with

kid's pool, fitness, CCTV,

24 security guard, Video -

door phone, valet parking,

Shuttel car (London Cab)

**Total units:** 446 units

| Unit Details            | Unit Area (sq.m.) |
|-------------------------|-------------------|
| 1 bedroom, 1 bathrooms  | 49.5-63.0         |
| 2 bedrooms, 2 bathrooms | 78.0-92.0         |
| 3 bedrooms, 3 bathrooms | 103.0-148.5       |
| Penthouse               | 168.5-295.5       |