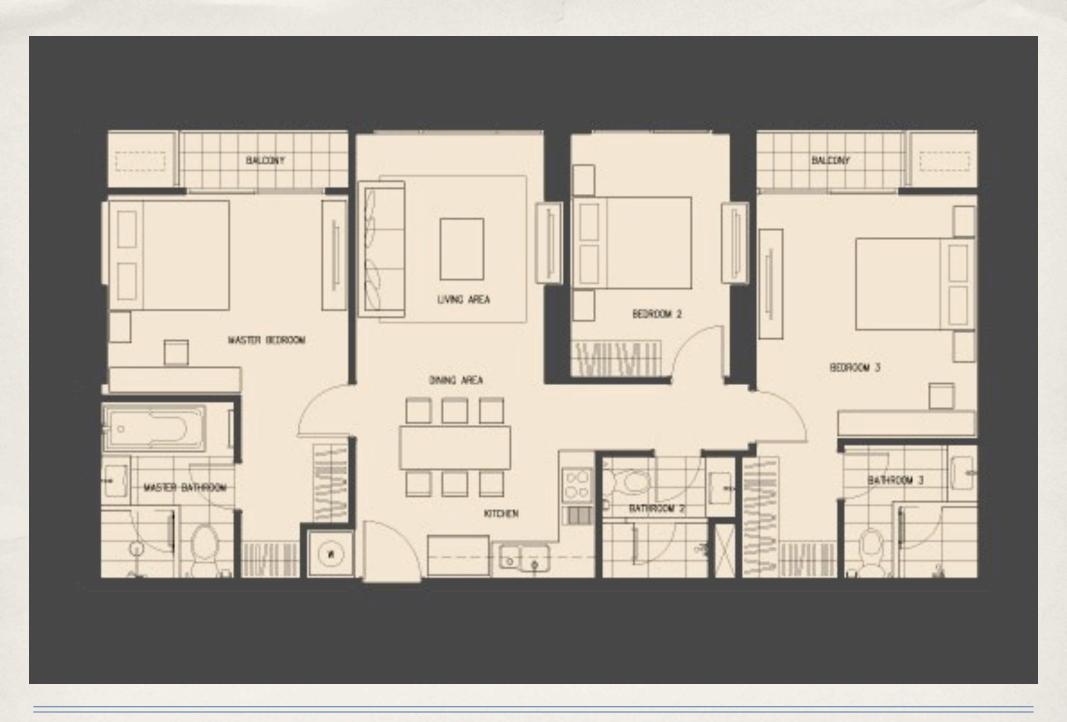

5.5       |

- Maintenance Fee at Baht 55.-/sq.m./month (Pay in advance for 1 year on Transferring date)
- Sinking Fund at Baht 500.-/sq.m. (will be paid on Transferring date)

#### One Bedroom

52.5 - 54.5 sq.m.

## Masterpiece Decoration





## Jim Thompson Decoration





#### Bazaar Fashion Decoration





#### Two Bedroom

82 sq.m.

## Masterpiece Decoration







## Jim Thompson Decoration







## Innovative Living by Wallpaper Decoration













#### Master Floor Plan



## 5th Floor Facility Floor Plan





## 6th-10th Floor Plan



## 13th-16th Floor Plan





## 18th-21st Floor Plan







## Building B

## 6th Floor Facility Floor Plan

Building B





## 7th-27th Floor Plan

Building B







## 1 Bedroom Type A-1B 52.5-54.5 sq.m.



## 2 Bedroom Type B-2G 80.0 sq.m.



## 3 Bedroom Type A-3C 103.0 sq.m.

## - Thank you -