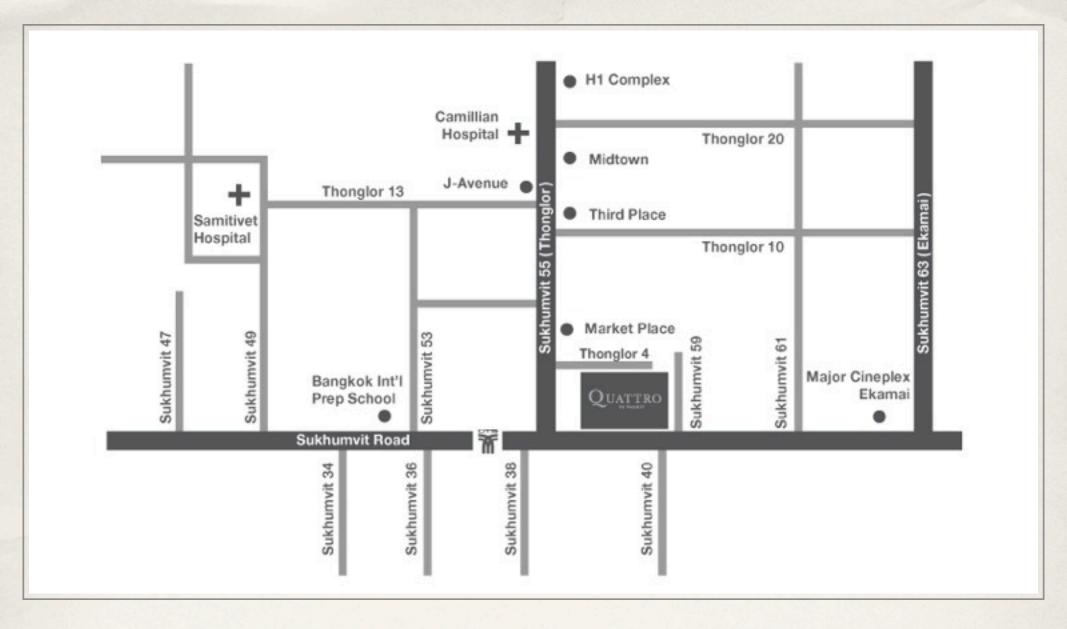

#### Location

## Project Information

Location:

Soi Thonglor 4, Sukhumvit Rd., Bangkok

4-2-7 Rais Land area:

2 building: 28-Storey and 36-Storey Buildings Project type:

**Facilities:** 2 Swimming pools with

kid's pool, fitness, CCTV,