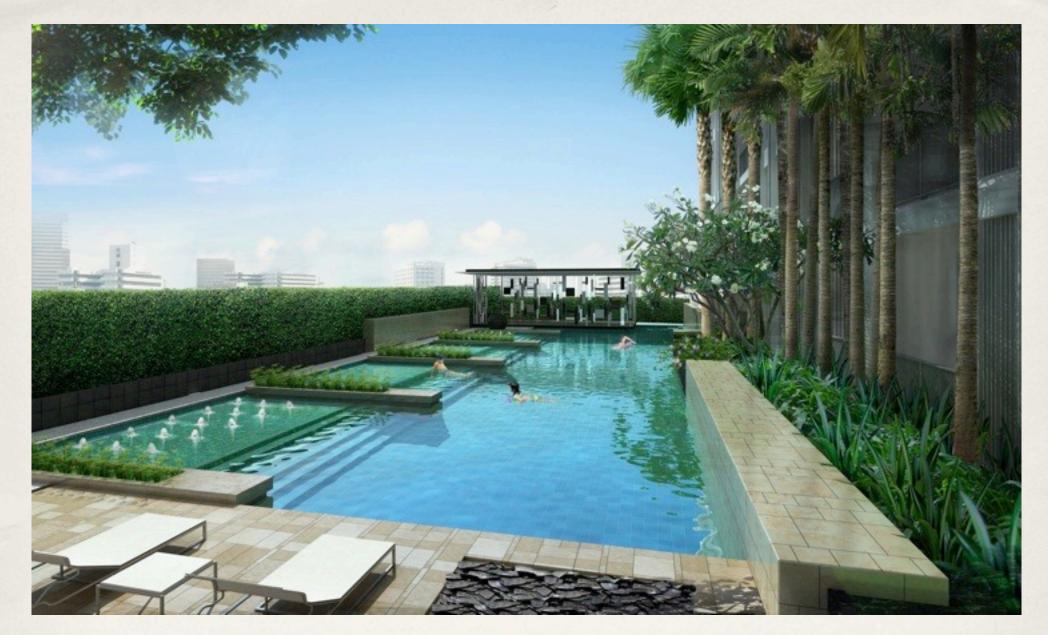

## Project Information

Location:

Soi Thonglor 4, Sukhumvit Rd., Bangkok

4-2-7 Rais Land area:

2 building: 28-Storey and 36-Storey Buildings Project type:

**Facilities:** 2 Swimming pools with

kid's pool, fitness, CCTV,