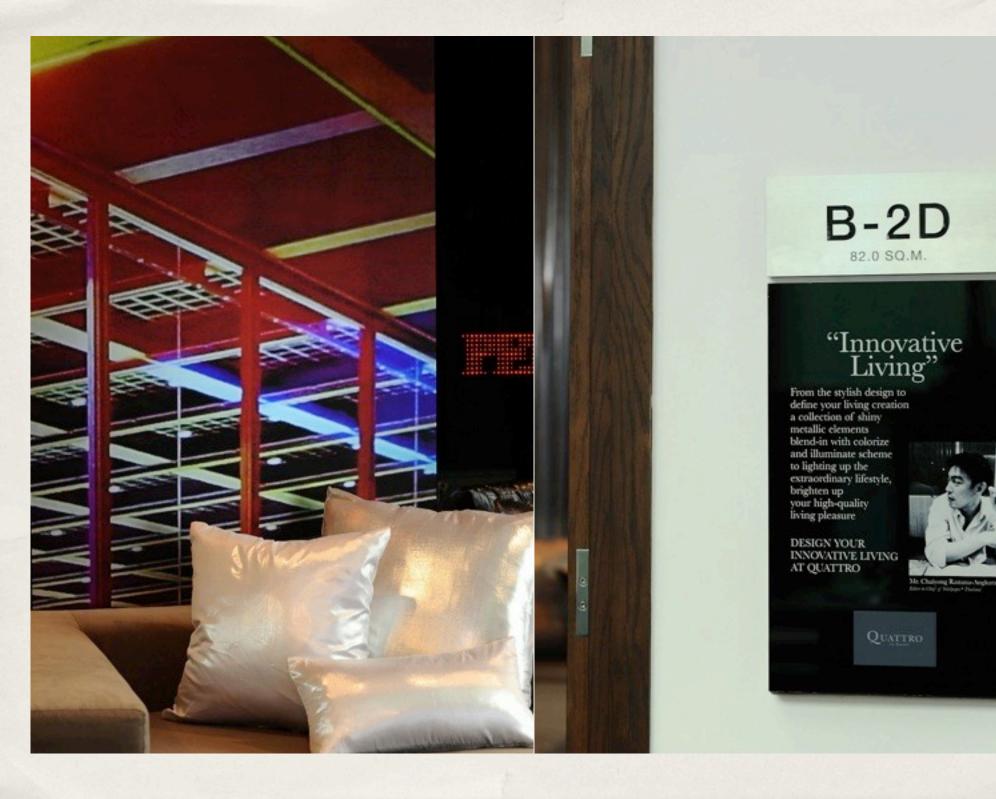

let parking,

Shuttel car (London Cab)

**Total units:** 446 units



| Unit Details            | Unit Area (sq.m.) |
|-------------------------|-------------------|
| 1 bedroom, 1 bathrooms  | 49.5-63.0         |
| 2 bedrooms, 2 bathrooms | 78.0-92.0         |
| 3 bedrooms, 3 bathrooms | 103.0-148.5       |
| Penthouse               | 168.5-295.5       |

- Maintenance Fee at Baht 55.-/sq.m./month (Pay in advance for 1 year on Transferring date)
- Sinking Fund at Baht 500.-/sq.m. (will be paid on Transferring date)

#### One Bedroom

52.5 - 54.5 sq.m.

## Masterpiece Decoration





## Jim Thompson Decoration





#### Bazaar Fashion Decoration





#### Two Bedroom

82 sq.m.

## Masterpiece Decoration







## Jim Thompson Decoration







## Innovative Living by Wallpaper Decoration













#### Master Floor Plan



## 5th Floor Facility Floor Plan





## 6th-10th Floor Plan



## 13th-16th Floor Plan





## 18th-21st Floor Plan







## Building B

## 6th Floor Facility Floor Plan

Building B





## 7th-27th Floor Plan

Building B







## 1 Bedroom Type A-1B 52.5-54.5 sq.m.



## 2 Bedroom Type B-2G 80.0 sq.m.



## 3 Bedroom Type A-3C 103.0 sq.m.

## - Thank you -