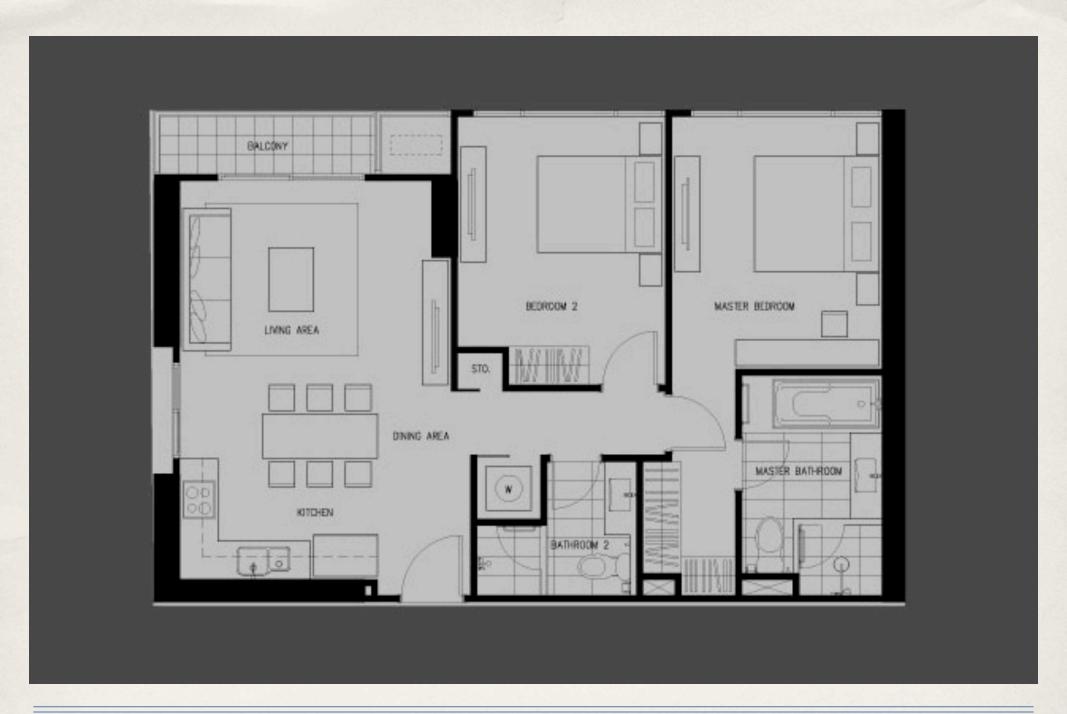

| Penthouse               | 168.5-295.5       |

- Maintenance Fee at Baht 55.-/sq.m./month (Pay in advance for 1 year on Transferring date)
- Sinking Fund at Baht 500.-/sq.m. (will be paid on Transferring date)

#### One Bedroom

52.5 - 54.5 sq.m.

## Masterpiece Decoration





## Jim Thompson Decoration





#### Bazaar Fashion Decoration





#### Two Bedroom

82 sq.m.

## Masterpiece Decoration







## Jim Thompson Decoration







## Innovative Living by Wallpaper Decoration













#### Master Floor Plan



## 5th Floor Facility Floor Plan





## 6th-10th Floor Plan



## 13th-16th Floor Plan





## 18th-21st Floor Plan







## Building B

## 6th Floor Facility Floor Plan

Building B





## 7th-27th Floor Plan

Building B







## 1 Bedroom Type A-1B 52.5-54.5 sq.m.



## 2 Bedroom Type B-2G 80.0 sq.m.



## 3 Bedroom Type A-3C 103.0 sq.m.

## - Thank you -