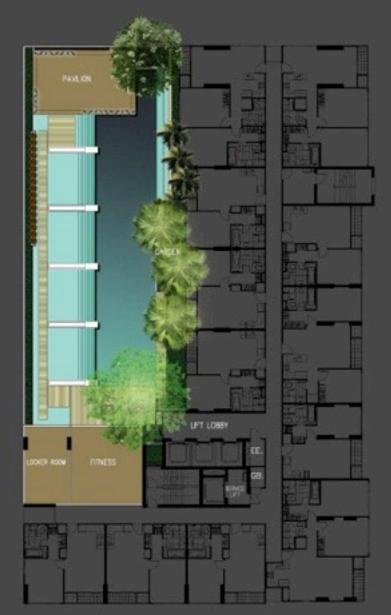

Unit Details            | Unit Area (sq.m.) |
|-------------------------|-------------------|
| 1 bedroom, 1 bathrooms  | 49.5-63.0         |
| 2 bedrooms, 2 bathrooms | 78.0-92.0         |
| 3 bedrooms, 3 bathrooms | 103.0-148.5       |
| Penthouse               | 168.5-295.5       |

- Maintenance Fee at Baht 55.-/sq.m./month (Pay in advance for 1 year on Transferring date)
- Sinking Fund at Baht 500.-/sq.m. (will be paid on Transferring date)

#### One Bedroom

52.5 - 54.5 sq.m.

## Masterpiece Decoration





## Jim Thompson Decoration





#### Bazaar Fashion Decoration





#### Two Bedroom

82 sq.m.

## Masterpiece Decoration







## Jim Thompson Decoration







## Innovative Living by Wallpaper Decoration













#### Master Floor Plan



## 5th Floor Facility Floor Plan





## 6th-10th Floor Plan



## 13th-16th Floor Plan





## 18th-21st Floor Plan







## Building B

## 6th Floor Facility Floor Plan

Building B





## 7th-27th Floor Plan

Building B







## 1 Bedroom Type A-1B 52.5-54.5 sq.m.



## 2 Bedroom Type B-2G 80.0 sq.m.



## 3 Bedroom Type A-3C 103.0 sq.m.

## - Thank you -