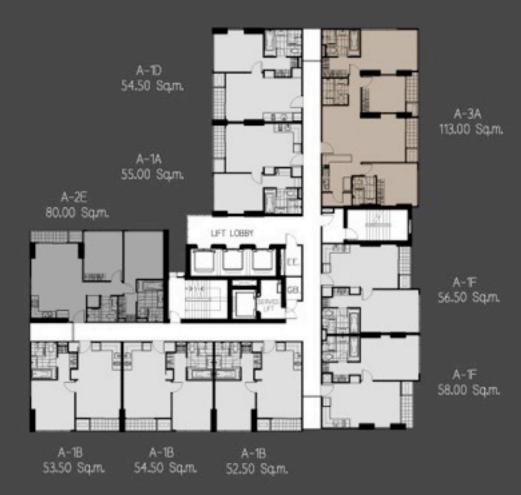

--------|
| 1 bedroom, 1 bathrooms  | 49.5-63.0         |
| 2 bedrooms, 2 bathrooms | 78.0-92.0         |
| 3 bedrooms, 3 bathrooms | 103.0-148.5       |
| Penthouse               | 168.5-295.5       |

- Maintenance Fee at Baht 55.-/sq.m./month (Pay in advance for 1 year on Transferring date)
- Sinking Fund at Baht 500.-/sq.m. (will be paid on Transferring date)

#### One Bedroom

52.5 - 54.5 sq.m.

## Masterpiece Decoration





## Jim Thompson Decoration





#### Bazaar Fashion Decoration





#### Two Bedroom

82 sq.m.

## Masterpiece Decoration







## Jim Thompson Decoration







## Innovative Living by Wallpaper Decoration













#### Master Floor Plan



## 5th Floor Facility Floor Plan





## 6th-10th Floor Plan



## 13th-16th Floor Plan





## 18th-21st Floor Plan







## Building B

## 6th Floor Facility Floor Plan

Building B





## 7th-27th Floor Plan

Building B







## 1 Bedroom Type A-1B 52.5-54.5 sq.m.



## 2 Bedroom Type B-2G 80.0 sq.m.



## 3 Bedroom Type A-3C 103.0 sq.m.

## - Thank you -