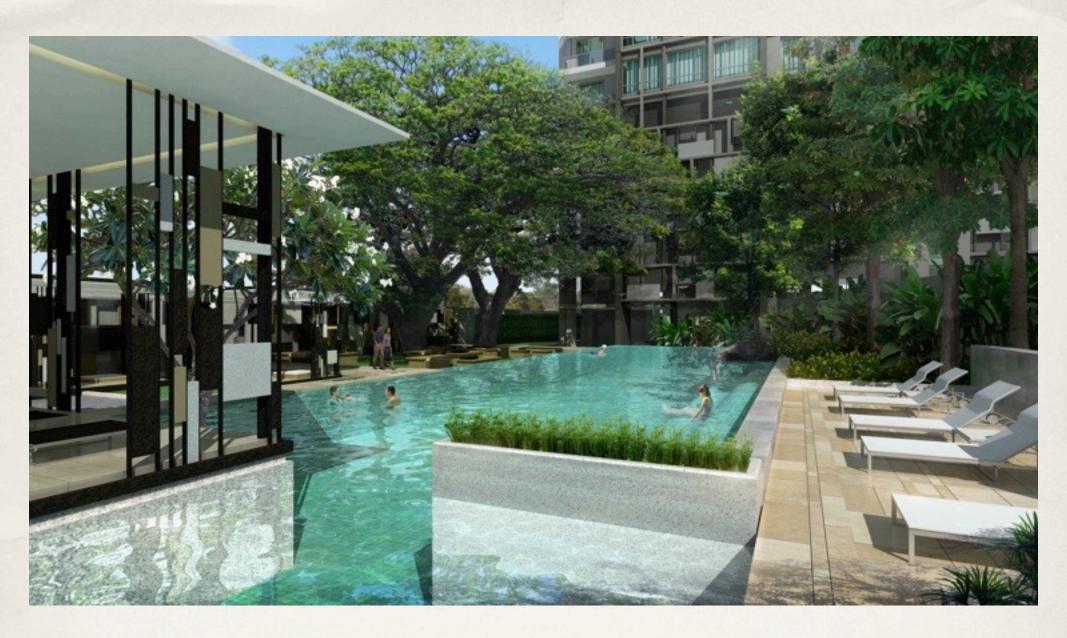

## Project Information

Location:

Soi Thonglor 4, Sukhumvit Rd., Bangkok

4-2-7 Rais Land area:

2 building: 28-Storey and 36-Storey Buildings Project type:

**Facilities:** 2 Swimming pools with

kid's pool, fitness, CCTV,

24 security guard, Video -

door phone, valet parking,

Shuttel car (London Cab)

**Total units:** 446 units

| Unit Details            | Unit Area (sq.m.) |
|-------------------------|-------------------|
| 1 bedroom, 1 bathrooms  | 49.5-63.0         |
| 2 bedrooms, 2 bathrooms | 78.0-92.0         |
| 3 bedrooms, 3 bathrooms | 103.0-148.5       |
| Penthouse               | 168.5-295.5       |