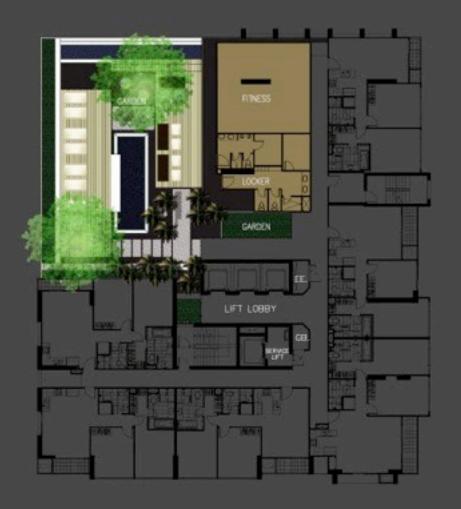

oms, 2 bathrooms | 78.0-92.0         |
| 3 bedrooms, 3 bathrooms | 103.0-148.5       |
| Penthouse               | 168.5-295.5       |

- Maintenance Fee at Baht 55.-/sq.m./month (Pay in advance for 1 year on Transferring date)
- Sinking Fund at Baht 500.-/sq.m. (will be paid on Transferring date)

#### One Bedroom

52.5 - 54.5 sq.m.

## Masterpiece Decoration





## Jim Thompson Decoration





#### Bazaar Fashion Decoration





#### Two Bedroom

82 sq.m.

## Masterpiece Decoration







## Jim Thompson Decoration







## Innovative Living by Wallpaper Decoration













#### Master Floor Plan



## 5th Floor Facility Floor Plan





## 6th-10th Floor Plan



## 13th-16th Floor Plan





## 18th-21st Floor Plan







## Building B

## 6th Floor Facility Floor Plan

Building B





## 7th-27th Floor Plan

Building B







## 1 Bedroom Type A-1B 52.5-54.5 sq.m.



## 2 Bedroom Type B-2G 80.0 sq.m.



## 3 Bedroom Type A-3C 103.0 sq.m.

## - Thank you -