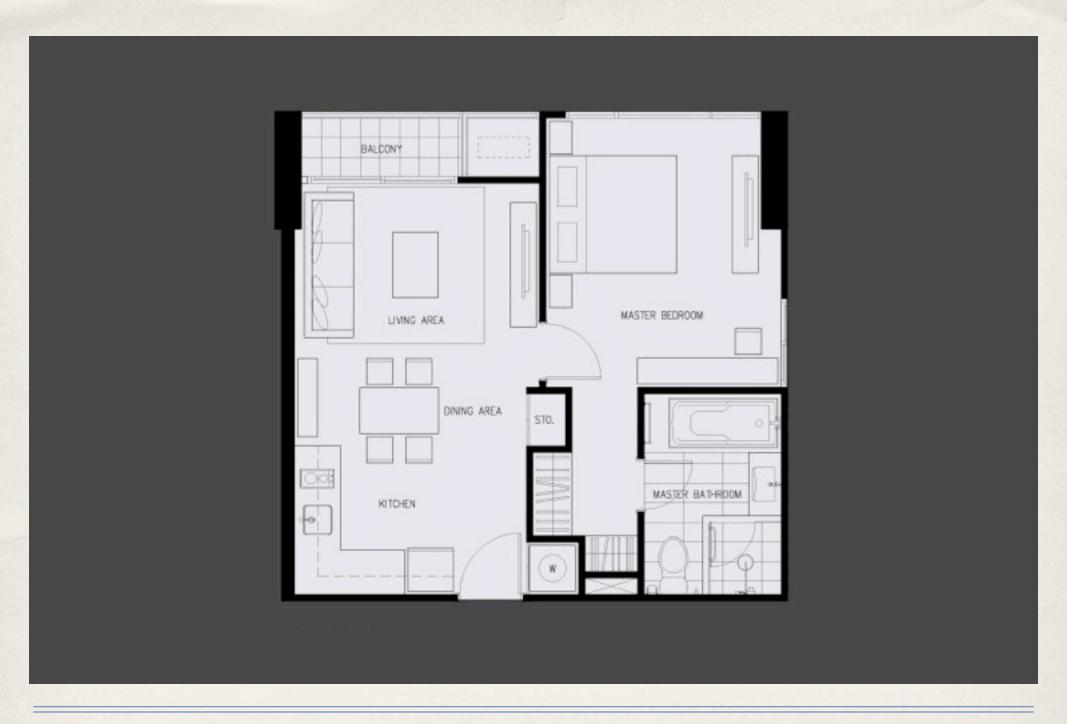

edrooms, 3 bathrooms | 103.0-148.5       |
| Penthouse               | 168.5-295.5       |

- Maintenance Fee at Baht 55.-/sq.m./month (Pay in advance for 1 year on Transferring date)
- Sinking Fund at Baht 500.-/sq.m. (will be paid on Transferring date)

#### One Bedroom

52.5 - 54.5 sq.m.

## Masterpiece Decoration





## Jim Thompson Decoration





#### Bazaar Fashion Decoration





#### Two Bedroom

82 sq.m.

## Masterpiece Decoration







## Jim Thompson Decoration







## Innovative Living by Wallpaper Decoration













#### Master Floor Plan



## 5th Floor Facility Floor Plan





## 6th-10th Floor Plan



## 13th-16th Floor Plan





## 18th-21st Floor Plan







## Building B

## 6th Floor Facility Floor Plan

Building B





## 7th-27th Floor Plan

Building B







## 1 Bedroom Type A-1B 52.5-54.5 sq.m.



## 2 Bedroom Type B-2G 80.0 sq.m.



## 3 Bedroom Type A-3C 103.0 sq.m.

## - Thank you -