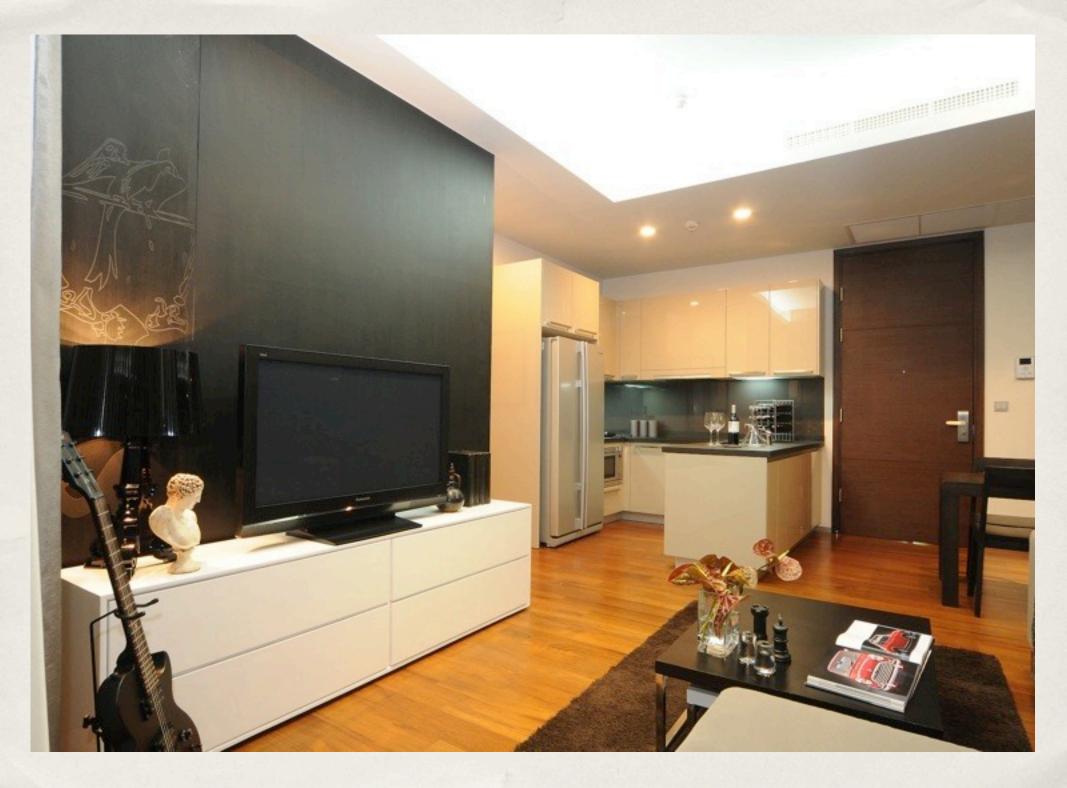

pools with

kid's pool, fitness, CCTV,

24 security guard, Video -

door phone, valet parking,

Shuttel car (London Cab)

**Total units:** 446 units



| Unit Details            | Unit Area (sq.m.) |
|-------------------------|-------------------|
| 1 bedroom, 1 bathrooms  | 49.5-63.0         |
| 2 bedrooms, 2 bathrooms | 78.0-92.0         |
| 3 bedrooms, 3 bathrooms | 103.0-148.5       |
| Penthouse               | 168.5-295.5       |

- Maintenance Fee at Baht 55.-/sq.m./month (Pay in advance for 1 year on Transferring date)
- Sinking Fund at Baht 500.-/sq.m. (will be paid on Transferring date)

#### One Bedroom

52.5 - 54.5 sq.m.

## Masterpiece Decoration





## Jim Thompson Decoration





#### Bazaar Fashion Decoration





#### Two Bedroom

82 sq.m.

## Masterpiece Decoration







## Jim Thompson Decoration







## Innovative Living by Wallpaper Decoration













#### Master Floor Plan



## 5th Floor Facility Floor Plan





## 6th-10th Floor Plan



## 13th-16th Floor Plan





## 18th-21st Floor Plan







## Building B

## 6th Floor Facility Floor Plan

Building B





## 7th-27th Floor Plan

Building B







## 1 Bedroom Type A-1B 52.5-54.5 sq.m.



## 2 Bedroom Type B-2G 80.0 sq.m.



## 3 Bedroom Type A-3C 103.0 sq.m.

## - Thank you -