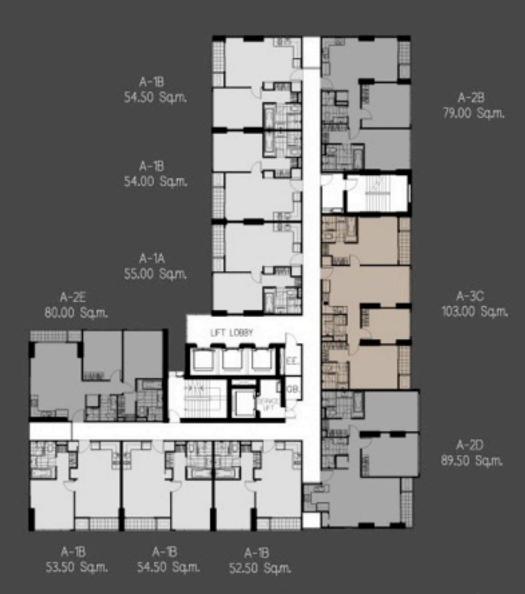

-----------------|-------------------|
| 1 bedroom, 1 bathrooms  | 49.5-63.0         |
| 2 bedrooms, 2 bathrooms | 78.0-92.0         |
| 3 bedrooms, 3 bathrooms | 103.0-148.5       |
| Penthouse               | 168.5-295.5       |

- Maintenance Fee at Baht 55.-/sq.m./month (Pay in advance for 1 year on Transferring date)
- Sinking Fund at Baht 500.-/sq.m. (will be paid on Transferring date)

#### One Bedroom

52.5 - 54.5 sq.m.

## Masterpiece Decoration





## Jim Thompson Decoration





#### Bazaar Fashion Decoration





#### Two Bedroom

82 sq.m.

## Masterpiece Decoration







## Jim Thompson Decoration







## Innovative Living by Wallpaper Decoration













#### Master Floor Plan



## 5th Floor Facility Floor Plan





## 6th-10th Floor Plan



## 13th-16th Floor Plan





## 18th-21st Floor Plan







## Building B

## 6th Floor Facility Floor Plan

Building B





## 7th-27th Floor Plan

Building B







## 1 Bedroom Type A-1B 52.5-54.5 sq.m.



## 2 Bedroom Type B-2G 80.0 sq.m.



## 3 Bedroom Type A-3C 103.0 sq.m.

## - Thank you -