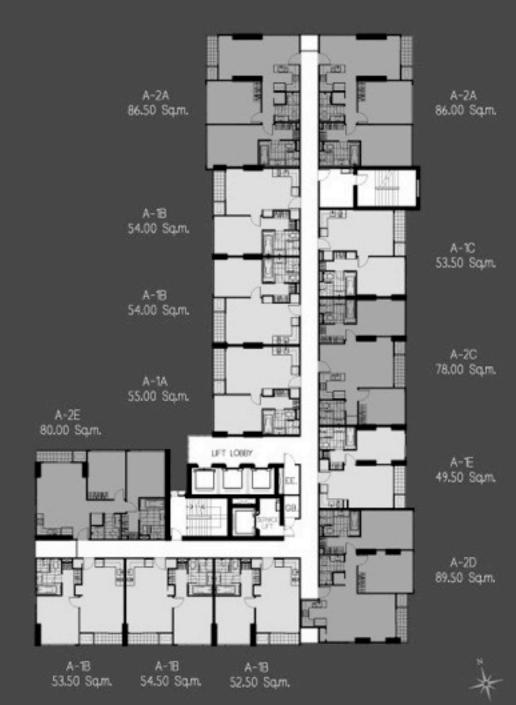

it Area (sq.m.) |
|-------------------------|-------------------|
| 1 bedroom, 1 bathrooms  | 49.5-63.0         |
| 2 bedrooms, 2 bathrooms | 78.0-92.0         |
| 3 bedrooms, 3 bathrooms | 103.0-148.5       |
| Penthouse               | 168.5-295.5       |

- Maintenance Fee at Baht 55.-/sq.m./month (Pay in advance for 1 year on Transferring date)
- Sinking Fund at Baht 500.-/sq.m. (will be paid on Transferring date)

#### One Bedroom

52.5 - 54.5 sq.m.

## Masterpiece Decoration





## Jim Thompson Decoration





#### Bazaar Fashion Decoration





#### Two Bedroom

82 sq.m.

## Masterpiece Decoration







## Jim Thompson Decoration







## Innovative Living by Wallpaper Decoration













#### Master Floor Plan



## 5th Floor Facility Floor Plan





## 6th-10th Floor Plan



## 13th-16th Floor Plan





## 18th-21st Floor Plan







## Building B

## 6th Floor Facility Floor Plan

Building B





## 7th-27th Floor Plan

Building B







## 1 Bedroom Type A-1B 52.5-54.5 sq.m.



## 2 Bedroom Type B-2G 80.0 sq.m.



## 3 Bedroom Type A-3C 103.0 sq.m.

## - Thank you -