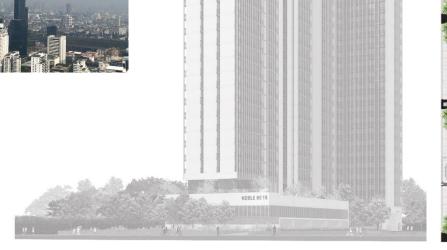

- Tower A 46<sup>th</sup> Floor.
- A46P1 A46P2

















## **WEST VIEWS**

Tower A - 46<sup>th</sup> Floor. A46P2 - 131.31sq.m.







- WEST VIEWS
- Tower A 46<sup>th</sup> Floor.
- A46P1 A46P2







- WEST VIEWS
- Tower A 46<sup>th</sup> Floor.
- A46P1 A46P2







- WEST VIEWS
- Tower A 46<sup>th</sup> Floor.
- A46P1 A46P2







- WEST VIEWS
- Tower A 46<sup>th</sup> Floor.
- A46P1 A46P2







- WEST VIEWS
- Tower A 46<sup>th</sup> Floor.
- A46P1 A46P2





















- Tower B 23<sup>rd</sup> Floor.
- B23P1 B23P2









**NORTH VIEWS**Tower B – 23<sup>rd</sup> Floor.
B23P1 – B23P2







- NORTH VIEWS
- Tower B 23<sup>rd</sup> Floor.
- B23P1 B23P2







- NORTH VIEWS
- Tower B 23<sup>rd</sup> Floor.
- B23P1 B23P2







- NORTH VIEWS
- Tower B 23<sup>rd</sup> Floor.
- B23P1 B23P2







- NORTH VIEWS
- Tower B 23<sup>rd