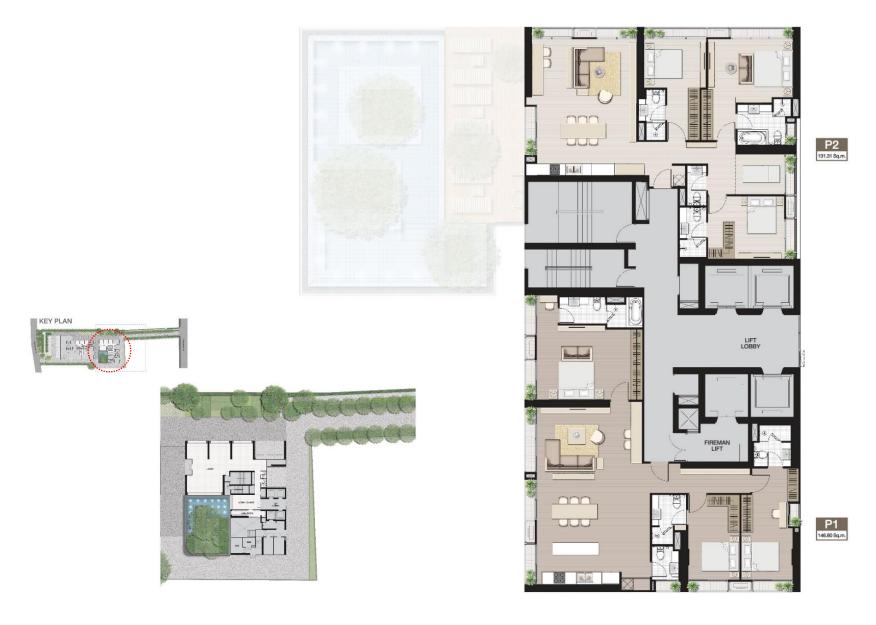

- Tower A 46<sup>th</sup> Floor.
- A46P1 A46P2

## **WEST VIEWS**

Tower A - 46<sup>th</sup> Floor. A46P2 - 131.31sq.m.

- WEST VIEWS
- Tower A 46<sup>th</sup> Floor.
- A46P1 A46P2

- WEST VIEWS
- Tower A 46<sup>th</sup> Floor.
- A46P1 A46P2

- WEST VIEWS
- Tower A 46<sup>th</sup> Floor.
- A46P1 A46P2