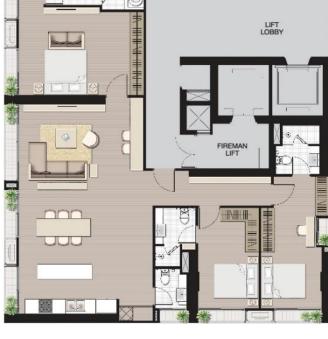

- Tower A 46<sup>th</sup> Floor.
- A46P1 A46P2

## **WEST VIEWS**

Tower A - 46<sup>th</sup> Floor. A46P2 - 131.31sq.m.

- WEST VIEWS
- Tower A 46<sup>th</sup> Floor.
- A46P1 A46P2

- WEST VIEWS
- Tower A 46<sup>th</sup> Floor.
- A46P1 A46P2

- WEST VIEWS
- Tower A 46<sup>th</sup> Floor.
- A46P1 A46P2