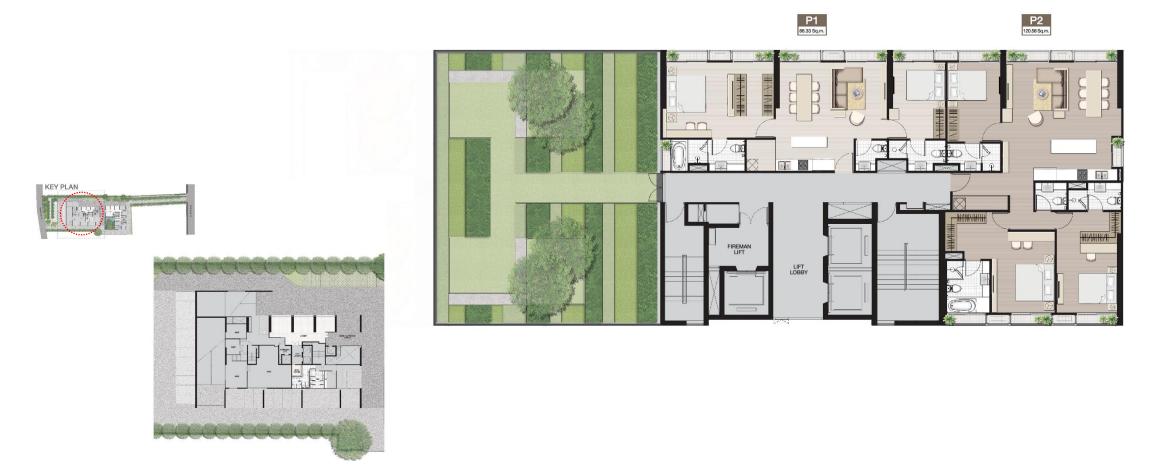

- Tower A 46<sup>th</sup> Floor.
- A46P1 A46P2

















## **WEST VIEWS**

Tower A - 46<sup>th</sup> Floor. A46P2 - 131.31sq.m.







- WEST VIEWS
- Tower A 46<sup>th</sup> Floor.
- A46P1 A46P2







- WEST VIEWS
- Tower A 46<sup>th</sup> Floor.
- A46P1 A46P2







- WEST VIEWS
- Tower A 46<sup>th</sup> Floor.
- A46P1 A46P2







- WEST VIEWS
- Tower A 46<sup>th</sup> Floor.
- A46P1 A46P2







- WEST VIEWS
- Tower A 46<sup>th</sup> Floor.
- A46P1 A46P2





















- Tower B 23<sup>rd</sup> Floor.
- B23P1 B23P2









**NORTH VIEWS**Tower B – 23<sup>rd</sup> Floor.
B23P1 – B23P2







- NORTH VIEWS
- Tower B 23<sup>rd</sup> Floor.
- B23P1 B23P2







- NORTH VIEWS
- Tower B 23<sup>rd</sup> Floor.
- B23P1 B23P2







- NORTH VIEWS
- Tower B 23<sup>rd</sup> Floor.
- B23P1 B23P2







- NORTH VIEWS
- Tower B 23<sup>rd</sup> Floor.
- B23P1 B23P2







- NORTH VIEWS
- Tower B 23<sup>rd</sup> Floor.
- B23P1 B23P2