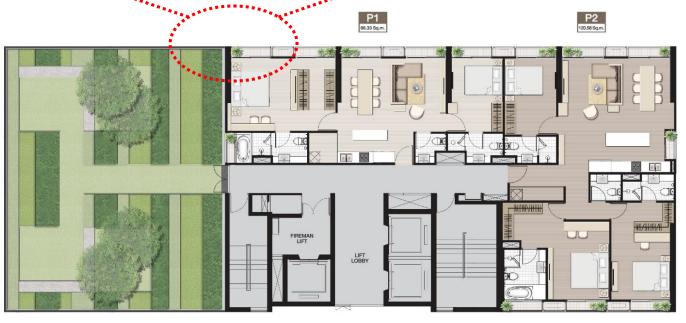

- Tower A 46<sup>th</sup> Floor.
- A46P1 A46P2

## **WEST VIEWS**

Tower A - 46<sup>th</sup> Floor. A46P2 - 131.31sq.m.

- WEST VIEWS
- Tower A 46<sup>th</sup> Floor.
- A46P1 A46P2

- WEST VIEWS
- Tower A 46<sup>th</sup> Floor.
- A46P1 A46P2

- WEST VIEWS
- Tower A 46<sup>th</sup> Floor.
- A46P1 A46P2