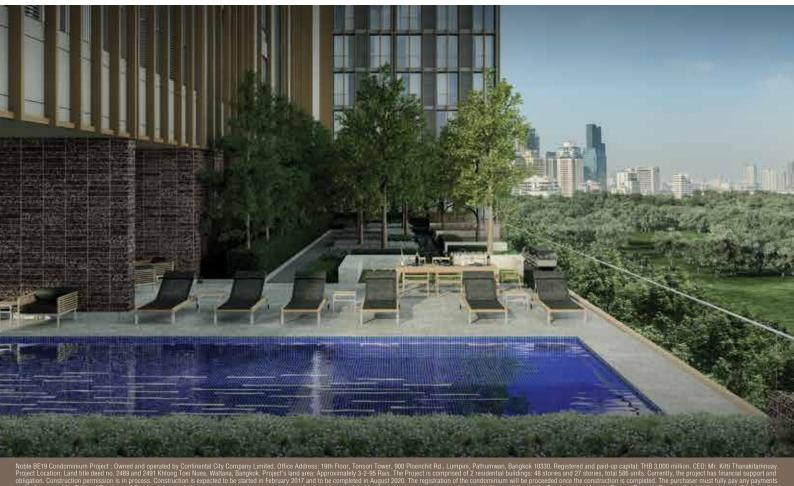

#### FACILITIES :

- English Contemporary Garden
- Lobby
- Semi Outdoor Lobby
- Lobby Lounge
- Swimming Pool (Lap Pool)
- Sky Jacuzzi Pool & Reclining Pool
- Recreation Area
- Sauna
- Steam
- Fitness & Sky Fitness
- Sky Lounge
- Sky Game Room
- Laundry Room
- BBQ Area
- Playground
- Meeting Room

**TOWER B** Enjoy a life of seamless connections at reception area of Tower B.

**TOWER B** : 3<sup>rd</sup> FI. Dive into infinite happiness in an impressively-sized pool.

**TOWER B : 3<sup>rd</sup> FI.** Socialize in the alfresco barbeque courtyard beside the lap pool.