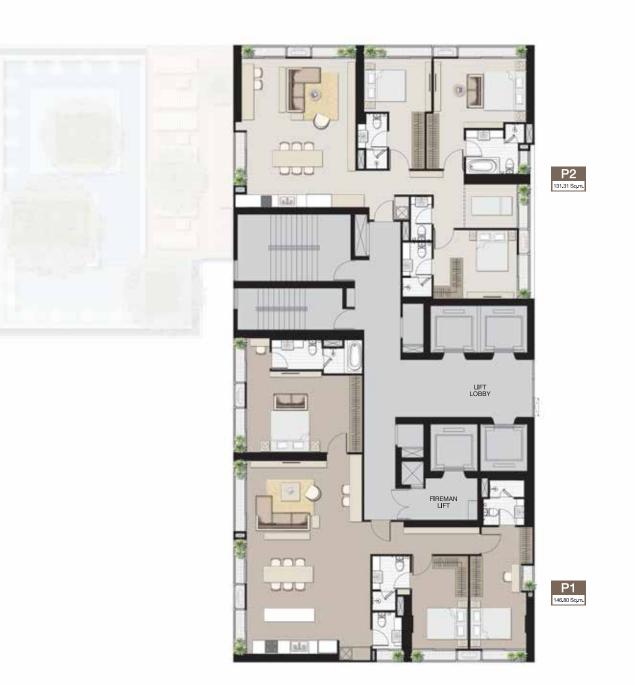

# **Ground Floor**

Tower B

4<sup>th</sup> – 18<sup>th</sup> Floor

19<sup>th</sup> Floor

20<sup>th</sup> – 21<sup>st</sup> Floor

22<sup>nd</sup> Floor

23<sup>rd</sup> Floor

P1 86.33 Sq.m. P2 120.58 Sq.m.

# 24<sup>th</sup> – 27<sup>th</sup> Floor

Noble BE19 Condominium Project : Owned and operated by Continental City Company Limited. Office Address: 19th Floor, Tonson Tower, 900 Ploenchit Rd., Lumpini, Pathumwan, Bangkok 10330. Registered and paid-up capital: THB 3,000 million. CEO: Mr. Kitti Thanakitamnuay. Project Location: Land title deed no. 2489 and 2491 Khlong Toei Nuea, Wattana, Bangkok. Project's land area: Approximately 3-2-95 Rais. The Project is comprised of 2 residential buildings: 48 stories and 27 stories, total 586 units. Currently, the project has financial support and obligation. Construction permission is in process. Construction is expected to be started for February 2017 and to be completed in August 2020. The registration of the condominium will be proceeded once the construction is completed. The purchaser must fully pay any payments under Agreement for Sell and Purchase of Condominium including common property expense, sinking fund and tax stipulated by the project owner or in accordance with the regulation of the Condominium Juristic Person. Remark: Reserve the right to change all information without prior notice, simulated image for commercial only.