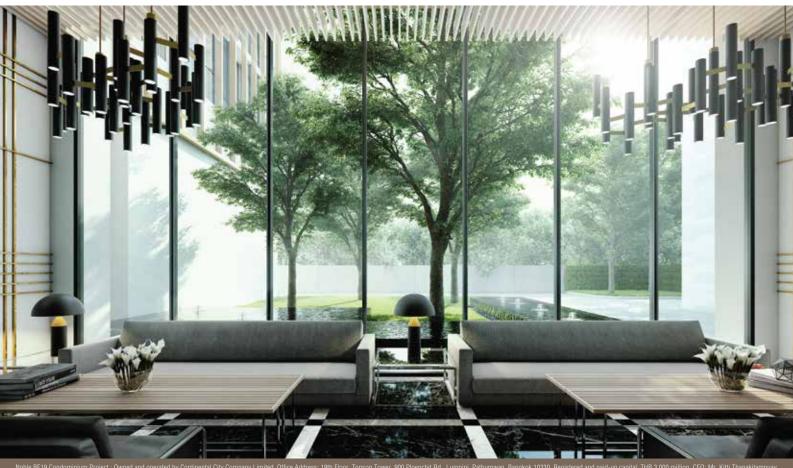

# GARDEN

**TOWER A** Relax and refresh at the first sight.

#### TOWER A

Let us lift your spirits as you leave Bangkok behind and enter a space of taste and sophistication.

Noble BE19 Condominium Project : Owned and operated by Continental City Company Limited. Office Address: 19th Floor, Tonson Tower, 900 Ploenchit Rd., Lumpini, Pathumwan, Bangkok 10330. Registered and paid-up capital: THB 3.000 million. CEO: Mr. Kitti Thanakitamuay. Project Location: Land title deed no. 2489 and 2491 Khlong Teei Nuea, Watana, Bangkok. Project S and area: Approximately 3-2-95 Rais. The Project is comprised of 2 residential buildings: 48 stories and 27 stories, clat 396 units. Currently, the project has financial support and obligation. Construction permoses. Construction is expected to be started in to be completed in August 2020. The registration of the condominium will be proceeded once the construction is completed. The purchaser must fully pay any payments under Agreement for Seli and Purchase of Condominium including common property expense, sinking fund and tax stipulated by the project owner or in accordance with the regulation of the Condominium ulristic Person. Remark: Reserve the right to change all information without prior notice, simulated images for commercial only.