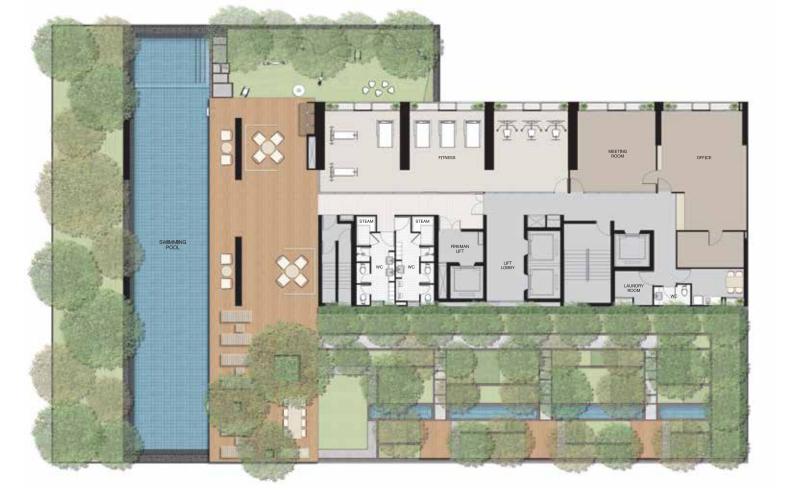

#### FACILITIES :

- English Contemporary Garden
- Lobby
- Semi Outdoor Lobby
- Lobby Lounge
- Swimming Pool (Lap Pool)
- Sky Jacuzzi Pool & Reclining Pool
- Recreation Area
- Sauna
- Steam
- Fitness & Sky Fitness
- Sky Lounge
- Sky Game Room
- Laundry Room
- BBQ Area
- Playground
- Meeting Room