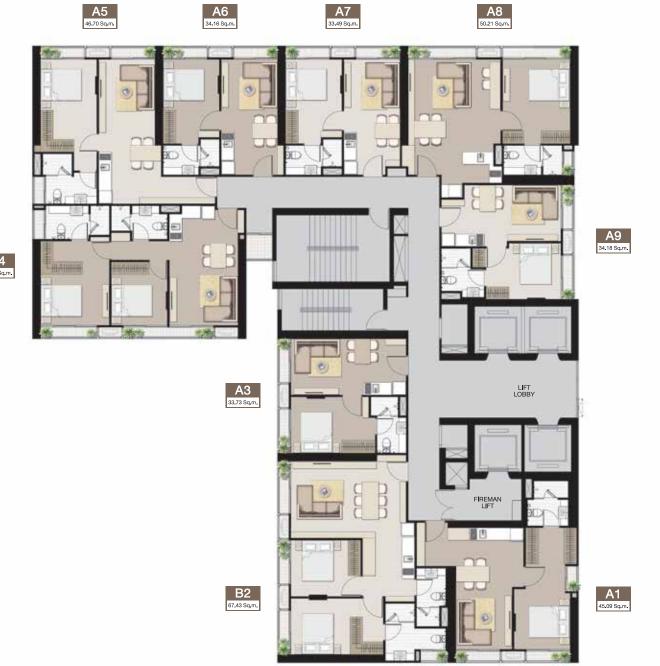

al support obligation. Construction permission is in process. Construction is expected to be started in February 2017 and to be completed in August 2020. The registration of the condominium will be proceeded once the construction is completed. The purchaser must fully pay any payn updayn under Agreement for Self and Purchase of Condominium including common property experve the right to change all inform





MASTER

ed and paid-up capital: THB 3,000 million. CEO: Mr. Kitti Th 27 stories total 586 units, Currently, the project has financi









# **Ground Floor**





haser must fully pay any pay the right to change all inforr



on, CEO: Mr. Kitti Thanakitam project has financial support haser must fully pay any payn the right to change all inform

2<sup>nd</sup>-28<sup>th</sup> Floor



**B4** 60.69 Sq.m. NOBLE BEEP9

# Tower A

er must fully pay any payn right to change all inform

# $29^{\text{th}} - 43^{\text{rd}}$ Floor





# Tower A

# 44<sup>th</sup> Floor









45<sup>th</sup> Floor



ser must fully pay any pa e right to change all infor

# Tower A

# -LOOR PLAN



46<sup>th</sup> – 48<sup>th</sup> Floor













# **Ground Floor**



Tower B













4<sup>th</sup> – 18<sup>th</sup> Floor





19<sup>th</sup> Floor







20<sup>th</sup> – 21<sup>st</sup> Floor









22<sup>nd</sup> Floor







23<sup>rd</sup> Floor



P1 86.33 Sq.m. P2 120.58 Sq.m.







# 24<sup>th</sup> – 27<sup>th</sup> Floor







Noble BE19 Condominium Project : Owned and operated by Continental City Company Limited. Office Address: 19th Floor, Tonson Tower, 900 Ploenchi