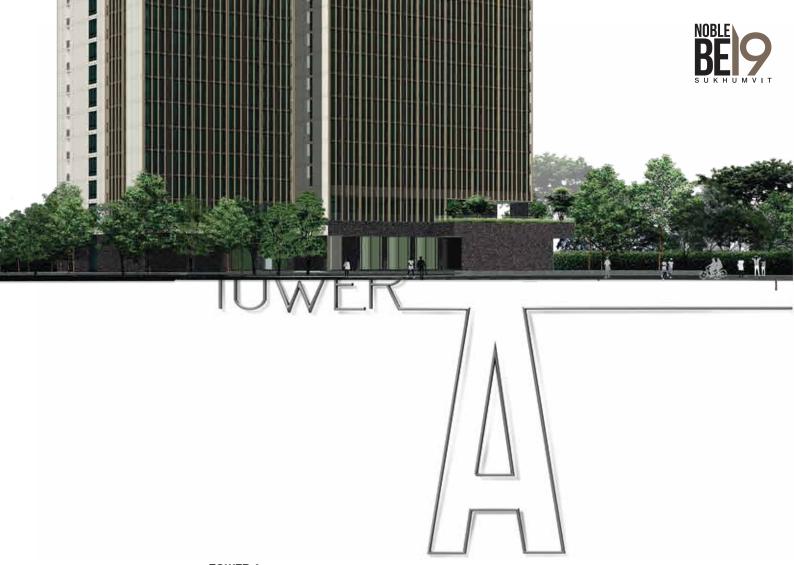

# GARDEN

**TOWER A** Relax and refresh at the first sight.

#### TOWER A

Let us lift your spirits as you leave Bangkok behind and enter a space of taste and sophistication.

Noble BE19 Condominium Project : Owned and operated by Continental City Company Limited. Office Address: 19th Floor, Tonson Tower, 900 Ploenchit Rd., Lumpini, Pathumwan, Bangkok 10330. Registered and paid-up capital: THB 3.000 million. CEO: Mr. Kitti Thanakitamuay. Project Location: Land title deed no. 2489 and 2491 Khlong Teei Nuea, Watana, Bangkok. Project S and area: Approximately 3-2-95 Rais. The Project is comprised of 2 residential buildings: 48 stories and 27 stories, clat 396 units. Currently, the project has financial support and obligation. Construction permoses. Construction is expected to be started in to be completed in August 2020. The registration of the condominium will be proceeded once the construction is completed. The purchaser must fully pay any payments under Agreement for Seli and Purchase of Condominium including common property expense, sinking fund and tax stipulated by the project owner or in accordance with the regulation of the Condominium ulristic Person. Remark: Reserve the right to change all information without prior notice, simulated images for commercial only.