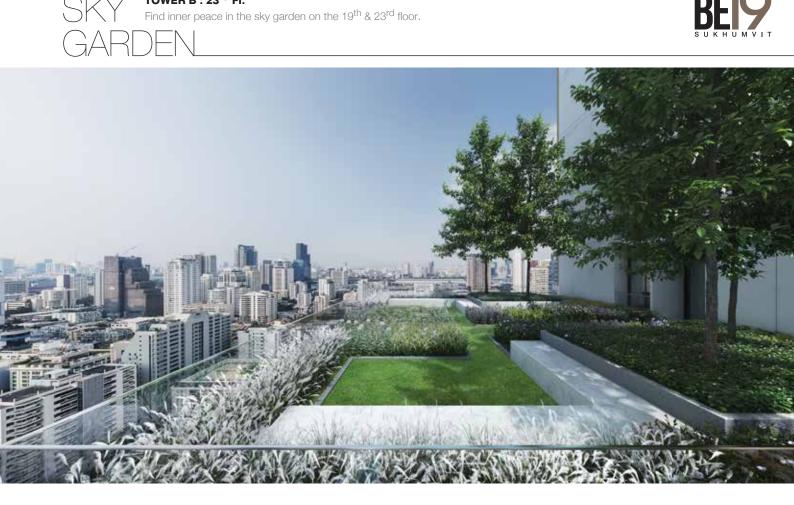

# FITNESS

**TOWER B : 3<sup>rd</sup> FI.** Enjoy to burn calories with the natural view outside the building.

**TOWER B : 23<sup>rd</sup> FI.** Find inner peace in the sky garden on the 19<sup>th</sup> & 23<sup>rd</sup> floor.