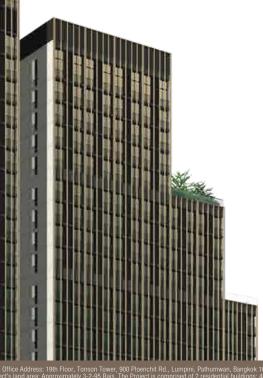

Noble BE19 Condominium Project : Owned and operated by Continental City Company Limited. Office Address: 19th Floor, Tonson Tower, 900 Ploenchit Rd., Lumpini, Pathumwan, Bangkok 10330. Registered and paid-up capital: THB 3,000 million. CEO: Mr. Kitti Thanakitamnuay Project Location: Land title deed no. 2489 and 2491 Khlong Toel Nuea, Wattana, Bangkok. Project's Iand area: Approximately 32-95 Rais. The Project is comprised of 2 residential buildings: 48 stories and 27 stories, total 586 units. Currently, the project has financial support and obligation. Construction permission is in process. Construction is expected to be started in be completed in August 2202. The registration of the condominum will be proceeded once the construction is completed. The purchaser must fully pay any payments under Agreement for Sell and Purchase of Condominum mill be completed by the project owner or in accordance with the regulation of the Condominum Juristic Person. Remark: Reserve the right to change all information without prior notice, simulated images for commercial only.