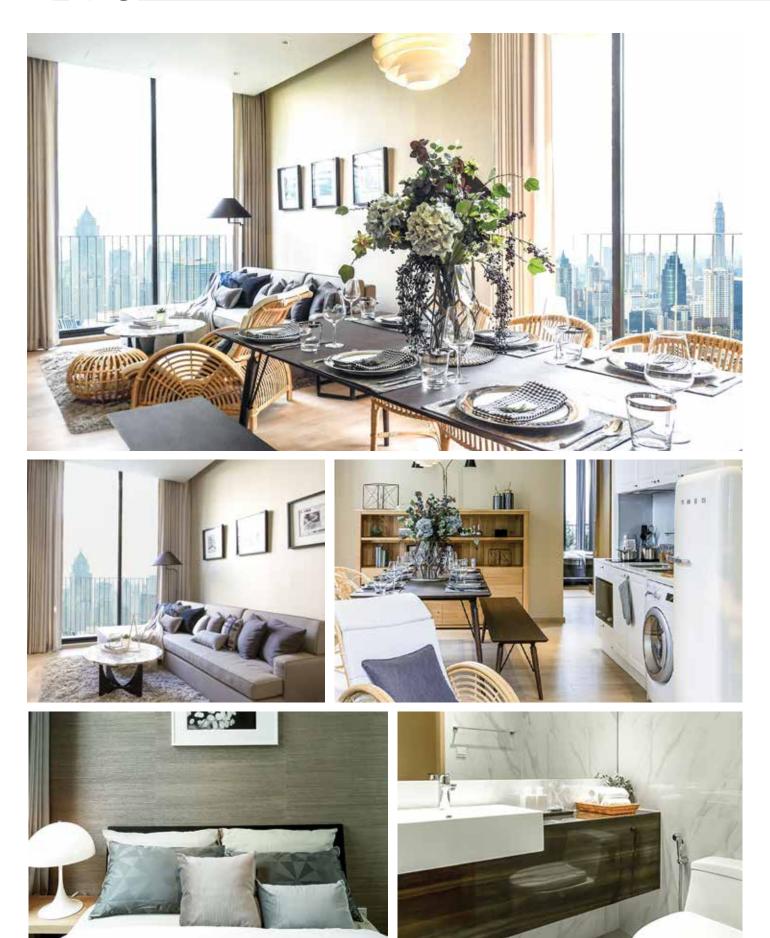

#### TOWER A

Let us lift your spirits as you leave Bangkok behind and enter a space of taste and sophistication.

Noble BE19 Condominium Project : Owned and operated by Continental City Company Limited. Office Address: 19th Floor, Tonson Tower, 900 Ploenchit Rd., Lumpini, Pathumwan, Bangkok 10330. Registered and paid-up capital: THB 3.000 million. CEO: Mr. Kitti Thanakitamuay. Project Location: Land title deed no. 2489 and 2491 Khlong Teei Nuea, Watana, Bangkok. Project S and area: Approximately 3-2-95 Rais. The Project is comprised of 2 residential buildings: 48 stories and 27 stories, clat 396 units. Currently, the project has financial support and obligation. Construction permoses. Construction is expected to be started in to be completed in August 2020. The registration of the condominium will be proceeded once the construction is completed. The purchaser must fully pay any payments under Agreement for Seli and Purchase of Condominium including common property expense, sinking fund and tax stipulated by the project owner or in accordance with the regulation of the Condominium ulristic Person. Remark: Reserve the right to change all information without prior notice, simulated images for commercial only.