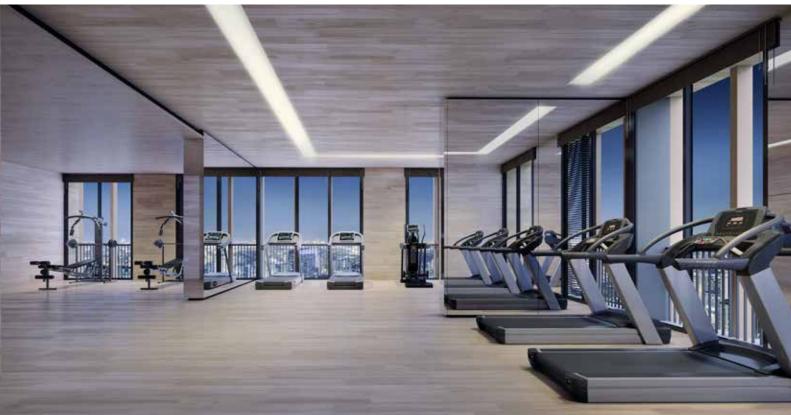

# FITNESS

**TOWER B : 3<sup>rd</sup> FI.** Enjoy to burn calories with the natural view outside the building.

**TOWER B : 23<sup>rd</sup> FI.** Find inner peace in the sky garden on the 19<sup>th</sup> & 23<sup>rd</sup> floor.