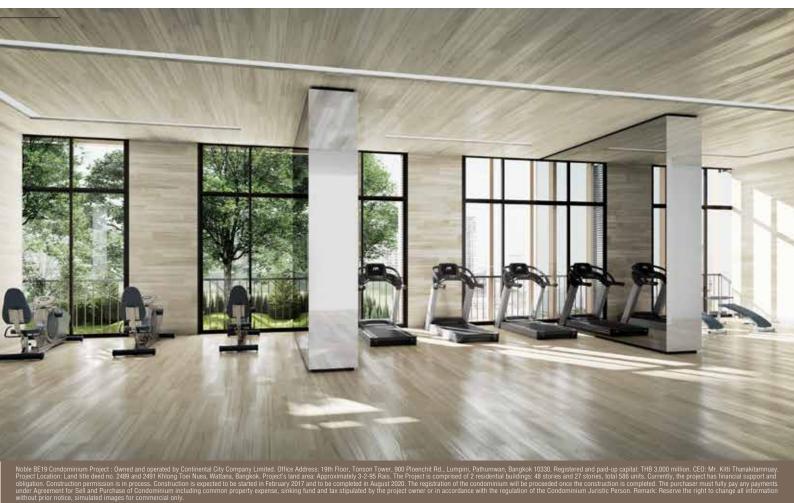

#### FACILITIES :

- English Contemporary Garden
- Lobby
- Semi Outdoor Lobby
- Lobby Lounge
- Swimming Pool (Lap Pool)
- Sky Jacuzzi Pool & Reclining Pool
- Recreation Area
- Sauna
- Steam
- Fitness & Sky Fitness
- Sky Lounge
- Sky Game Room
- Laundry Room
- BBQ Area
- Playground
- Meeting Room

# FITNESS

**TOWER B : 3<sup>rd</sup> FI.** Enjoy to burn calories with the natural view outside the building.

**TOWER B : 23<sup>rd</sup> FI.** Find inner peace in the sky garden on the 19<sup>th</sup> & 23<sup>rd</sup> floor.