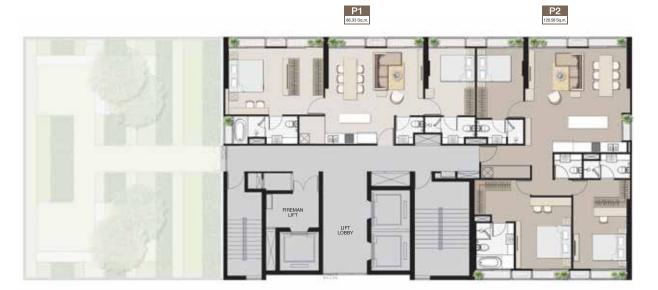

# **Ground Floor**

Tower B

4<sup>th</sup> – 18<sup>th</sup> Floor

19<sup>th</sup> Floor

20<sup>th</sup> – 21<sup>st</sup> Floor

22<sup>nd</sup> Floor

23<sup>rd</sup> Floor

P1 86.33 Sq.m. P2 120.58 Sq.m.

# 24<sup>th</sup> – 27<sup>th</sup> Floor

Noble BE19 Condominium Project : Owned and operated by Continental City Company Limited. Office Address: 19th Floor, Tonson Tower, 900 Ploenchit Rd., Lumpini, Pathumwan, Bangkok 10330. Registered and paid-up capital: THB 3,000 million. CEO: Mr. Kitti Thanakitamnuay. Project Location: Land title deed no. 2489 and 2491 Khlong Toei Nuea, Wattana, Bangkok. Project's land area: Approximately 3-2-95 Rais. The Project is comprised of 2 residential buildings: 48 stories and 27 stories, total 586 units. Currently, the project has financial support and obligation. Construction permission is in process. Construction is expected to be started for February 2017 and to be completed in August 2020. The registration of the condominium will be proceeded once the construction is completed. The purchaser must fully pay any payments under Agreement for Sell and Purchase of Condominium including common property expense, sinking fund and tax stipulated by the project owner or in accordance with the regulation of the Condominium Juristic Person. Remark: Reserve the right to change all information without prior notice, simulated image for commercial only.