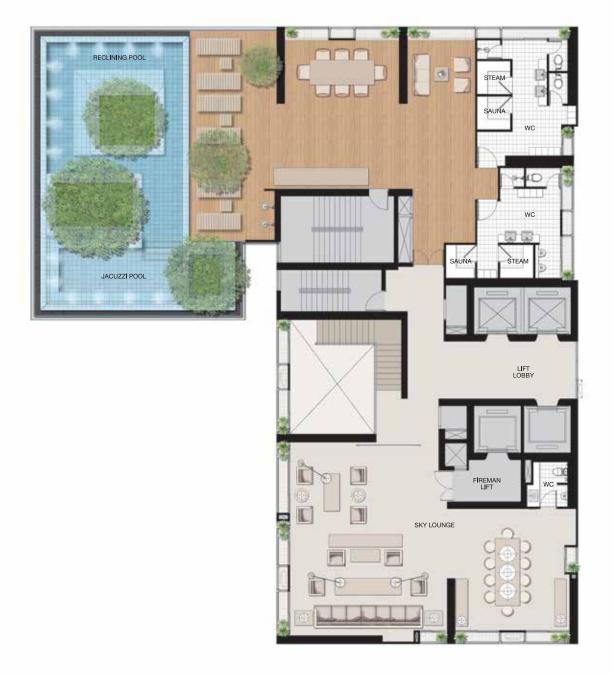

# -LOOR PLAN

46<sup>th</sup> – 48<sup>th</sup> Floor

# **Ground Floor**

Tower B

4<sup>th</sup> – 18<sup>th</sup> Floor

19<sup>th</sup> Floor

20<sup>th</sup> – 21<sup>st</sup> Floor

22<sup>nd</sup> Floor

23<sup>rd</sup> Floor

P1 86.33 Sq.m. P2 120.58 Sq.m.