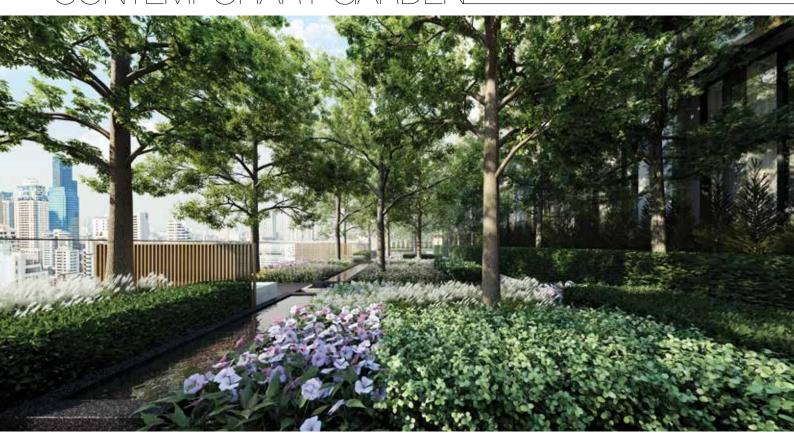

#### FACILITIES :

- English Contemporary Garden
- Lobby
- Semi Outdoor Lobby
- Lobby Lounge
- Swimming Pool (Lap Pool)
- Sky Jacuzzi Pool & Reclining Pool
- Recreation Area
- Sauna
- Steam
- Fitness & Sky Fitness
- Sky Lounge
- Sky Game Room
- Laundry Room
- BBQ Area
- Playground
- Meeting Room

# GARDEN

**TOWER A** Relax and refresh at the first sight.

#### TOWER A

Let us lift your spirits as you leave Bangkok behind and enter a space of taste and sophistication.

Noble BE19 Condominium Project : Owned and operated by Continental City Company Limited. Office Address: 19th Floor, Tonson Tower, 900 Ploenchit Rd., Lumpini, Pathumwan, Bangkok 10330. Registered and paid-up capital: THB 3.000 million. CEO: Mr. Kitti Thanakitamuay. Project Location: Land title deed no. 2489 and 2491 Khlong Teei Nuea, Watana, Bangkok. Project S and area: Approximately 3-2-95 Rais. The Project is comprised of 2 residential buildings: 48 stories and 27 stories, clat 396 units. Currently, the project has financial support and obligation. Construction permoses. Construction is expected to be started in to be completed in August 2020. The registration of the condominium will be proceeded once the construction is completed. The purchaser must fully pay any payments under Agreement for Seli and Purchase of Condominium including common property expense, sinking fund and tax stipulated by the project owner or in accordance with the regulation of the Condominium ulristic Person. Remark: Reserve the right to change all information without prior notice, simulated images for commercial only.