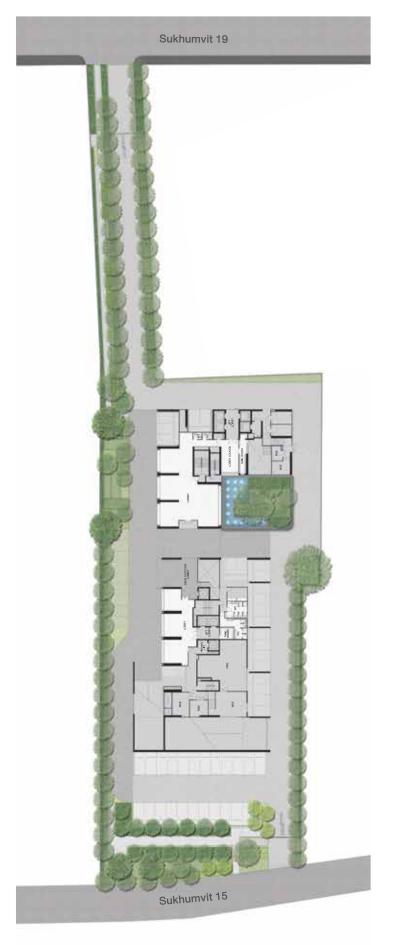

### PROJECT INFORMATION

**LOCATION :** Prime location at Soi Sukhumvit 19, Khlong Toei Nuea, Wattana, Bangkok, Thailand.

\* Only 8 minutes walk from Asok and Sukhumvit Interchange station.

**DEVELOPER :** Continental City Company Limited.

TOTAL LAND AREA : 3-2-95 Rais

TOWERS AND NUMBER OF UNITS : 2 towers of residential building

- TOWER A : 48 Stories / 384 units
- TOWER B : 27 Stories / 202 units

UNIT TYPE AND UNIT AREA :

- 1 Bedroom : 33 50 sq.m.
- 2 Bedrooms : 51 73 sq.m.
- Penthouse 2 Bedrooms : 86 sq.m.
- Penthouse 3 Bedrooms : 120 146 sq.m.