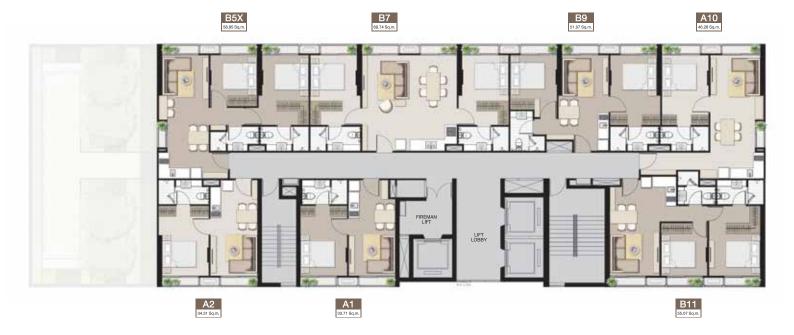

# 24<sup>th</sup> – 27<sup>th</sup> Floor

Noble BE19 Condominium Project : Owned and operated by Continental City Company Limited. Office Address: 19th Floor, Tonson Tower, 900 Ploenchit Rd., Lumpini, Pathumwan, Bangkok 10330. Registered and paid-up capital: THB 3,000 million. CEO: Mr. Kitti Thanakitamnuay. Project Location: Land title deed no. 2489 and 2491 Khlong Toei Nuea, Wattana, Bangkok. Project's land area: Approximately 3-2-95 Rais. The Project is comprised of 2 residential buildings: 48 stories and 27 stories, total 586 units. Currently, the project has financial support and obligation. Construction permission is in process. Construction is expected to be started for February 2017 and to be completed in August 2020. The registration of the condominium will be proceeded once the construction is completed. The purchaser must fully pay any payments under Agreement for Sell and Purchase of Condominium including common property expense, sinking fund and tax stipulated by the project owner or in accordance with the regulation of the Condominium Juristic Person. Remark: Reserve the right to change all information without prior notice, simulated image for commercial only.