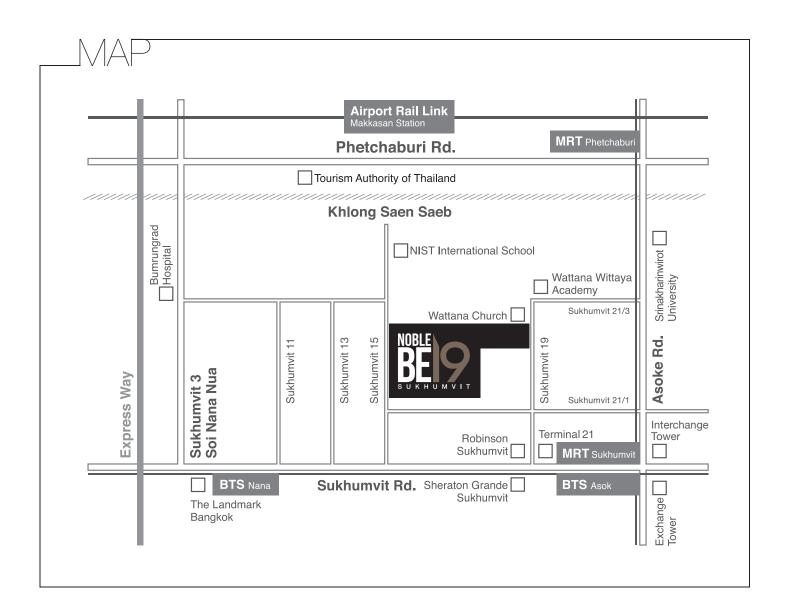

### PROJECT INFORMATION

**LOCATION :** Prime location at Soi Sukhumvit 19, Khlong Toei Nuea, Wattana, Bangkok, Thailand.

\* Only 8 minutes walk from Asok and Sukhumvit Interchange station.

**DEVELOPER :** Continental City Company Limited.