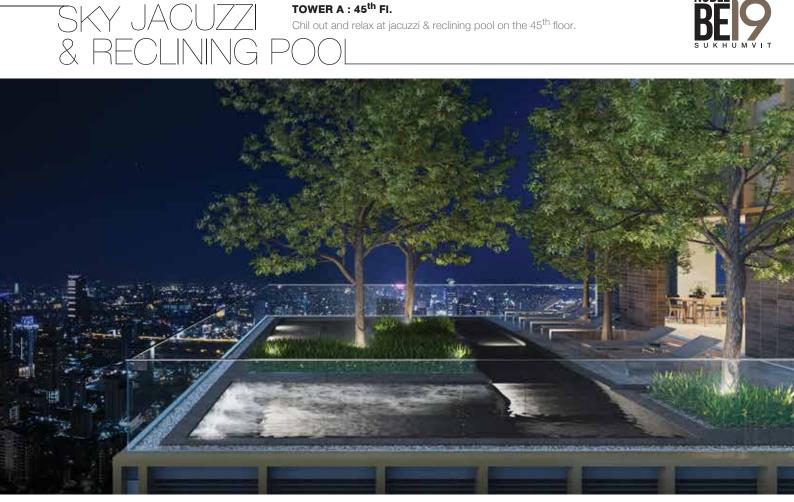

#### TOWER A : 45<sup>th</sup> FI.

Chil out and relax at jacuzzi & reclining pool on the  $45^{\mbox{th}}$  floor.

TOWER A : 45<sup>th</sup> FI. Enjoy your seamless happiness with facilities offering the city top view.