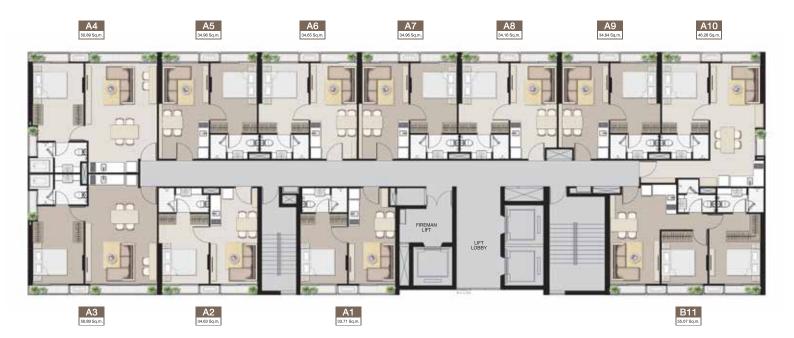

# $29^{\text{th}} - 43^{\text{rd}}$ Floor

TOTAL LAND AREA : 3-2-95 Rais

TOWERS AND NUMBER OF UNITS : 2 towers of residential building

- TOWER A : 48 Stories / 384 units
- TOWER B : 27 Stories / 202 units

UNIT TYPE AND UNIT AREA :

- 1 Bedroom : 33 50 sq.m.
- 2 Bedrooms : 51 73 sq.m.
- Penthouse 2 Bedrooms : 86 sq.m.
- Penthouse 3 Bedrooms : 120 146 sq.m.