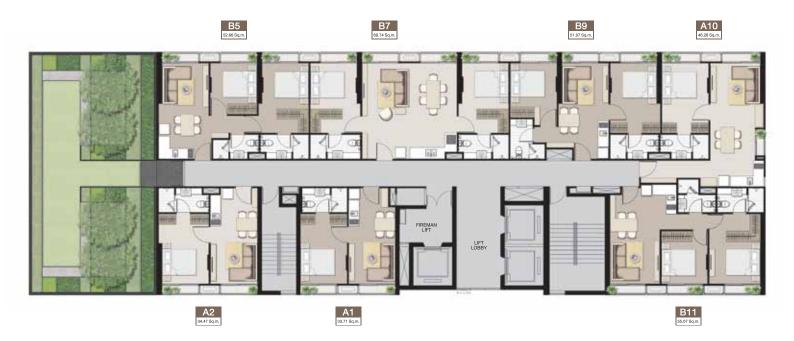

# **Ground Floor**

Tower B

4<sup>th</sup> – 18<sup>th</sup> Floor

19<sup>th</sup> Floor

20<sup>th</sup> – 21<sup>st</sup> Floor

22<sup>nd</sup> Floor

23<sup>rd</sup> Floor

P1 86.33 Sq.m. P2 120.58 Sq.m.