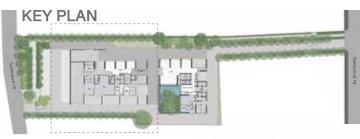

### PROJECT INFORMATION

**LOCATION :** Prime location at Soi Sukhumvit 19, Khlong Toei Nuea, Wattana, Bangkok, Thailand.

\* Only 8 minutes walk from Asok and Sukhumvit Interchange station.

**DEVELOPER :** Continental City Company Limited.

TOTAL LAND AREA : 3-2-95 Rais

TOWERS AND NUMBER OF UNITS : 2 towers of residential building

- TOWER A : 48 Stories / 384 units
- TOWER B : 27 Stories / 202 units

UNIT TYPE AND UNIT AREA :

- 1 Bedroom : 33 50 sq.m.
- 2 Bedrooms : 51 73 sq.m.
- Penthouse 2 Bedrooms : 86 sq.m.
- Penthouse 3 Bedrooms : 120 146 sq.m.